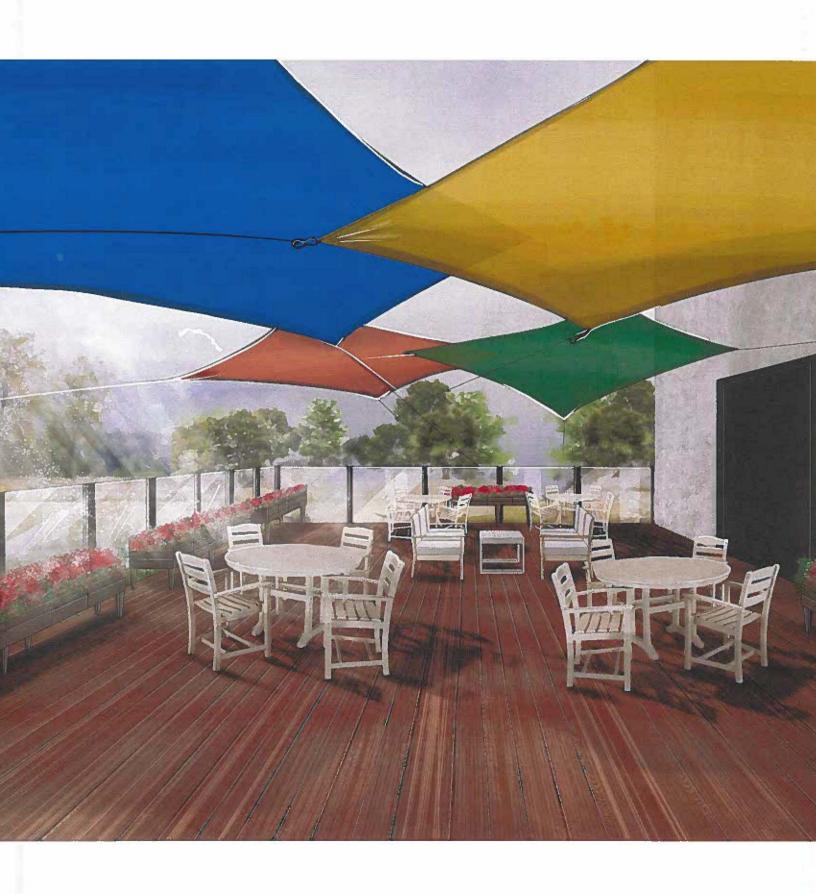

- 1) The name of the requesting organization or individual: The Arc of Hilo
- 2) The public purpose of the grant: To build capacity for more east Hawai'i Island residents with disabilities to attend and access the Arc of Hilo's Adult Day Health Program facilities.
- 3) The services to be supported by the grant: The capital investment in renovating the Adult Day Health facilities will benefit over 40 existing and up to 20 new participants of the Arc of Hilo's Adult Day Health program.
- 4) The target group: Seniors, adults and youth with disabilities, and those with mobility impairments including full wheelchair use.
- 5) The cost of the grant and the budget: The grant request is for \$300,000 which will match county CBDG funds to complete Phase 2 renovations of ADH facilities, including lighting, flooring, painting, air-conditioning, conversion of space to an adaptive fitness / gym area, installation of a 1,500 square foot outdoor covered lanai with raised planters for adaptive gardening, and new equipment throughout, including seating for meals and activities.