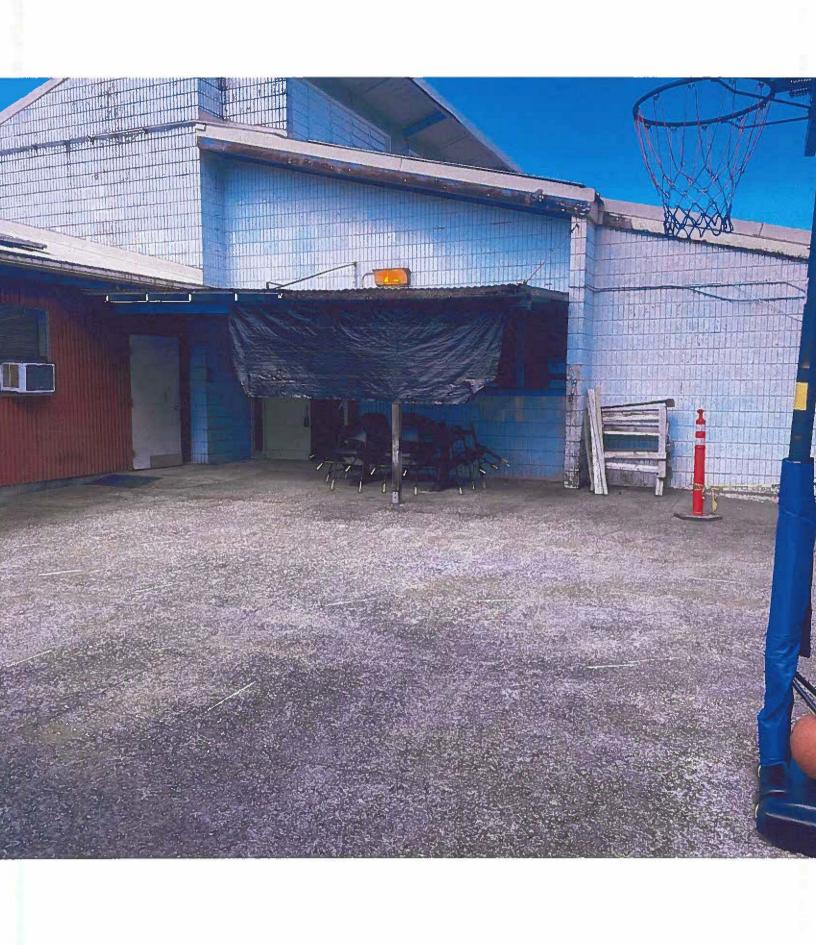

- 1) The name of the requesting organization or individual: The Arc of Hilo
- 2) The public purpose of the grant: To build capacity for more east Hawai'i Island residents with disabilities to attend and access the Arc of Hilo's Adult Day Health Program facilities.
- 3) The services to be supported by the grant: The capital investment in renovating the Adult Day Health facilities will benefit over 40 existing and up to 20 new participants of the Arc of Hilo's Adult Day Health program.
- 4) The target group: Seniors, adults and youth with disabilities, and those with mobility impairments including full wheelchair use.
- 5) The cost of the grant and the budget: The grant request is for \$300,000 which will match county CBDG funds to complete Phase 2 renovations of ADH facilities, including lighting, flooring, painting, air-conditioning, conversion of space to an adaptive fitness / gym area, installation of a 1,500 square foot outdoor covered lanai with raised planters for adaptive gardening, and new equipment throughout, including seating for meals and activities.