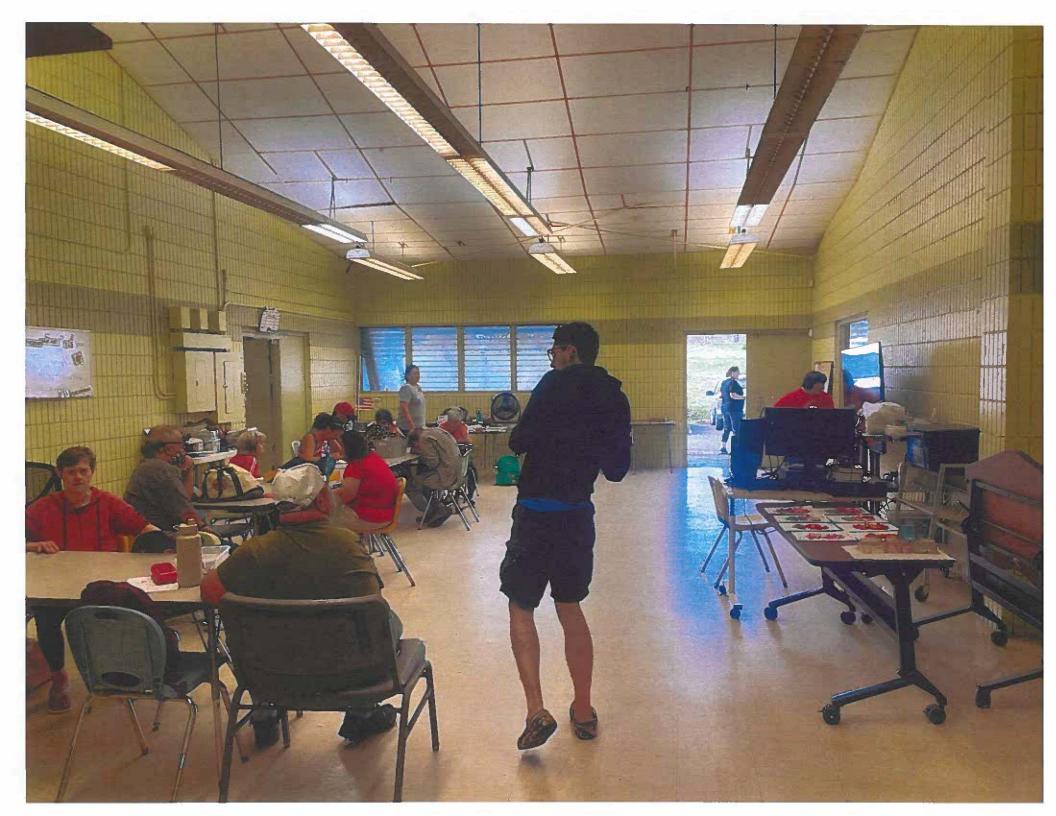

- Currently, the Arc of Hilo is proud to be Hawai'i Island's largest employer of adults with disabilities, with over 65 individuals with disabilities employed through our commercial services contracts with county, federal and corporate partners, and over 100 worksites providing meaningful work through landscape maintenance, janitorial services, and commercial laundry to medical, dental, vision and hospitality customers. Our customers include Hilo Benioff Medical Center, University of Hawaii, Mauna Loa Macadamia Nuts, Kemehameha Schools, Smithsonian Institute, Parks and Recreation, Vision Center, Spectrum, The Lyman Museum, and many more. We're proud to have paid out almost half a million dollars in wages to our participants last year, helping them achieve greater self- sufficiency and independence.
- ► The Arc also provides Adult Day Health services to seniors and adults with disabilities who cannot work, have retired from employment, or desire a socially-enriched community integrated program where they can feel fulfilled. During the pandemic, most participants were home-bound for about one year, until the program re-opened in May, 2021.
- ► The Arc provides Personal Attendant services, and Community Living Supports, where our staff help participants in their home, and access their community.
- ► The Arc provides low-income housing to seniors and adults with disabilities, through 55 units in three apartment buildings owned by the Arc and operated by Big Island Housing Foundation.
- ► The Arc of Hilo is also focused on our island's youth, with our School-to-Work transition program Career Exploration launched in 2021, called Career Exploration, in partnership with east Hawaii high schools including Kea'au-Pahoa-Kau, Hilo-Waiakea, and charter schools such as Connections and Volcano Arts and Sciences.