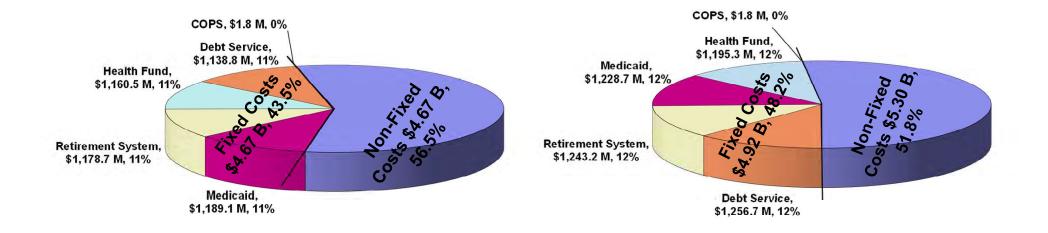

| 302,597,771    | 2.8%        | 303,569,710    | 3.0%        |
| Subsidies                      |                | 0.0%        | <br>-          | 0.0%        |
| Taxation                       | 41,389,717     | 0.4%        | 38,940,287     | 0.4%        |
| Transportation                 | 3,600,000      | 0.0%        | 5,000,000      | 0.0%        |
| University of Hawaii           | 614,065,558    | 5.7%        | 645,767,776    | 6.3%        |
| Non-Fixed Sub-total:           | 6,067,908,463  | 56.5%       | 5,297,027,768  | 51.8%       |
| Total Request                  | 10,736,611,097 | 100.0%      | 10,222,773,724 | 100.0%      |

# FY 25 Supplemental Operating Budget Statewide Totals by Fixed vs. Non-Fixed - General Funds

FY 2024
Supplemental Budget

FY 2025
Supplemental Budget



Total \$10.7 B

**Total \$10.2 B** 

<sup>\*</sup>Due to rounding, numbers may not add to total.

### FY 25 Supplemental CIP Budget Statewide Totals by Means of Financing

|                             | Act 164/2023<br>FY 2024 | % of<br>Total | Act 164/2023<br>FY 2025 | % of<br>Total | FY 2024<br>Adjustments | FY 2025<br>Adjustments | Total<br>FY 2024 | % of<br>Total | Total<br>FY 2025 | % of<br>Total |
|-----------------------------|-------------------------|---------------|-------------------------|---------------|------------------------|------------------------|------------------|---------------|------------------|---------------|
| General Funds               | 384,265,000             | 13.1%         | 254,877,000             | 18.8%         | -                      | (106,200,000)