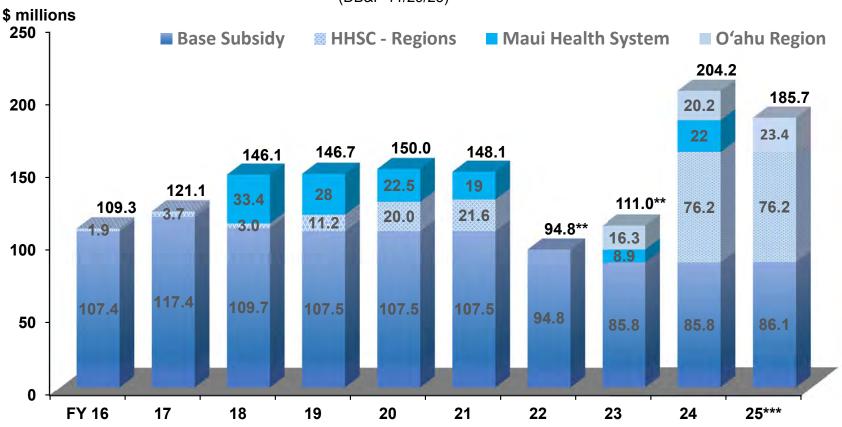

#### HHSC-Regions Fiscal Year 2025 Supplemental Budget Request (HTH 210 & 212)

Please note that the funding amounts and requests under HTH 212 do not include the Oahu Region of HHSC, as Act 248, SLH 2022, established a new organization code for the HHSC-Oahu Region (HTH 215). As a result, HTH 212 (HHSC-Regions) is now comprised of the HHSC East Hawaii, West Hawaii, and Kauai Regions.

A summary of the amounts appropriated for fiscal years 2024 and 2025, the total funding requested by HHSC for fiscal year 2025, and recommended by the Governor for fiscal year 2025 are summarized below.

| HTH 210, 212: HHSC REGIONS, CORPORATE OFFICE         |                             |                             |                                       |                    |
|------------------------------------------------------|-----------------------------|-----------------------------|---------------------------------------|--------------------|
| Funding Type                                         | Act 164 SLH<br>2023 FY 2024 | Act 164 SLH<br>2023 FY 2025 | HHSC<br>Supplemental<br>FY 25 Request | FY 2025<br>Gov Rec |
| General Fund Appropriations for Operations (A Funds) | 160,286,303                 | 160,286,303                 | -                                     | -                  |
| CIP APPROPRIATIONS                                   |                             |                             |                                       |                    |
| General Obligation Bonds                             | 25,947,000                  | 13,500,000                  | 31,300,000                            | 25,500,000         |
| General Funds                                        | 64,300,000                  | 15,500,000                  |                                       |                    |
| TOTAL CIP APPROPRIATIONS                             | 90,247,000                  | 29,000,000                  | 31,300,000                            | 25,500,000         |