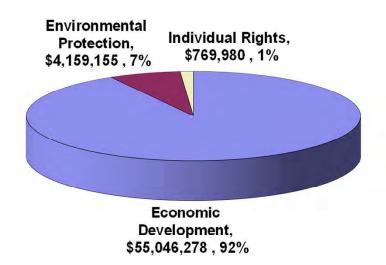

food production.

### **Department Goals**

To conserve and develop essential agricultural resources and infrastructure; to gain access to and develop local, domestic, and international markets for Hawaii's agricultural products; to conserve and protect suitable agricultural lands and water; to promote Hawaii's food self-sufficiency; to raise public awareness of the importance of agriculture to the State's economy, environment, and as a profession; to implement programs to safeguard Hawaii's farmers, consumers, and natural resources; and to prevent the introduction and establishment of plants, animals and diseases that are detrimental to Hawaii's agriculture and environment.

## FY 2025 Supplemental Operating Budget Adjustments by Major Program



## FY 2025 Supplemental Operating Budget



### DEPARTMENT OF AGRICULTURE MAJOR FUNCTIONS

- Carries out programs to conserve, develop, and utilize the agricultural resources and infrastructure of the State and facilitates the transition of plantation agriculture to diversified farming.
- Enforces laws and formulates and enforces rules and regulations to further control the management of agricultural resources.
- Reviews and develops agricultural goals and objectives compatible with statewide expansion and diversification of Hawaii's agricultural base.
- Prevents the introduction of plant pests and diseases, provides certification services to facilitate the export of certain plant materials, and controls and eradicates insects and noxious weeds and controls the distribution and usage of pesticides.

- Administers the aquaculture d