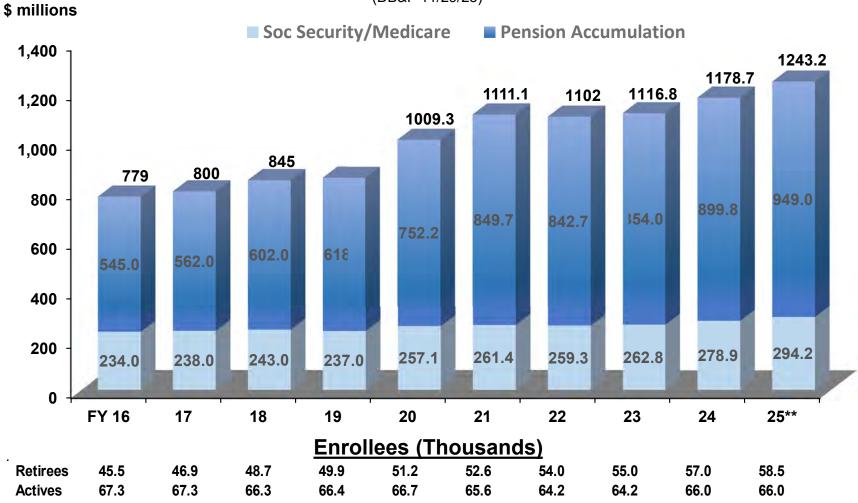

ions and Rehabilitation and full year transfer to Department of Law Enforcement.

<sup>\*\*\*</sup>FY 23 reflects head counts as of June 30, 2023; FY 24 reflects head counts as of October 31, 2023; and FY 25 reflects projected assigned counts.

# Debt Service and Certificates of Participation General Fund Operating Appropriations



\*FY 25 reflects the Executive Supplemental Budget request

# State Employee and Retiree Health Benefits General Fund Appropriations



<sup>\*</sup>FY 25 reflects the Executive Supplemental Budget request

<sup>\*\*</sup>Includes Other Post-Employment Benefits Pre-funding

<sup>\*\*\*</sup>Act 6, SPSLH 2021, appropriated \$390,000,000 in FY 21 for Other Post-Employment Benefits Pre-funding.

# Public Employees' Retirement System General Fund Appropriations\*



<sup>\*</sup>Excludes Maui Health System from FY 18.

<sup>\*\*</sup>FY 25 reflects the Executive Supplemental Budget request

# Hawaii Health Systems Corporation and Maui Health System General Fund Operating Appropriations\*



<sup>\*</sup>Includes emergency and specific appropriations, and Maui Health System from FY 18
\*\*FY 22 and FY 23 reflect reduced general fund operating appropriations due to use of ARPA funds

<sup>\*\*\*</sup>FY 25 reflects the Executive Supplemental Budget request, which identifies specific funding for Oʻahu Region (Leahi Hospital and Maluhia).

PROGRAM TITLE: HAWAII HEALTH SYSTEMS CORP - CORP OFFICE

PROGRAM-ID: HTH-210 PROGRAM STRUCTURE NO: 050201

|                                                                                                  | FISC