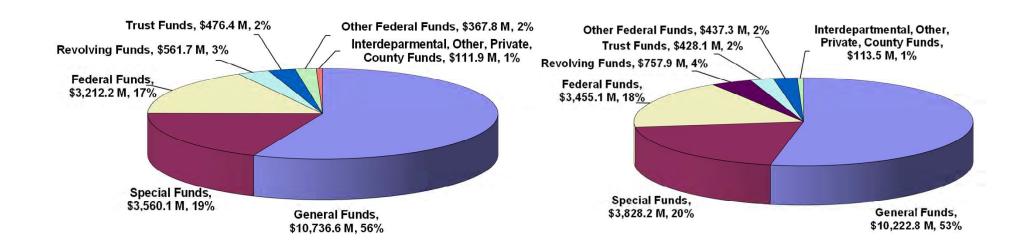

#### **Non-General Funds**

HHSC's non-general funds report is attached to this memo.

A summary of the amounts appropriated for fiscal years 2024 and 2025, the total funding requested by HHSC for fiscal year 2025, and recommended by the Governor for fiscal year 2025 are summarized below.