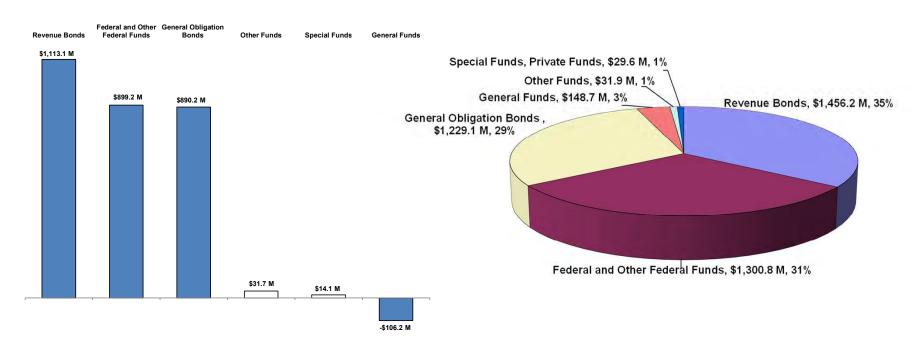

| 0.0%          | -                       | 0.0%          | -                      | -                      | -                | 0.0%          | -                | 0.0%          |
| Other Funds                 | 65,231,000              | 2.2%          | 157,000                 | 0.0%          | -                      | 31,706,000             | 65,231,000       | 2.2%          | 31,863,000       | 0.8%          |
| TOTAL REQUIREMENTS          | 2,933,046,000           | 100.0%        | 1,354,190,000           | 100.0%        | -                      | 2,842,030,000          | 2,933,046,000    | 100.0%        | 4,196,220,000    | 100.0%        |

# FY 25 Supplemental CIP Budget Statewide Totals by Means of Financing

FY 2025
Supplemental Budget
Adjustments

FY 2025 Supplemental Budget



**Total \$2.8 B** 

**Total \$4.2 B** 

### FY 25 Supplemental CIP Budget Statewide Totals By Department - All Funds

|                                 | Act 164/2023<br>FY 2024 | % of<br>Total | Act 164/2023<br>FY 2025 | % of<br>Total | FY 2024<br>Adjustments | FY 2025<br>Adjustment | Total<br>FY 2024 | % of<br>Total | Total<br>FY 2025 | % of<br>Total |
|---------------------------------|-------------------------|---------------|-------------------------|---------------|------------------------|-----------------------|------------------|---------------|------------------|---------------|
| Accounting and General Services | 156,375,000             | 5.3%          | 17,700,000              | 1.3%          | -                      | 15,250,000            | 156,375,000      | 5.33%