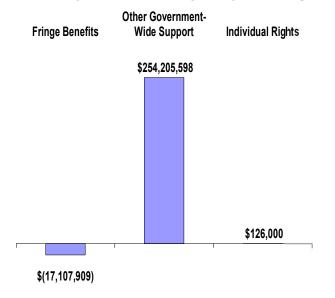

izing the value, investment, and use of State funds through planning, policy development, timely scheduling of State bond financing and establishment of appropriate cash management controls and procedures; administering retirement and survivor benefits for State and County members and prudently managing the return on investments; administering health and life insurance benefits for eligible active and retired State and County public employees and their dependents by providing quality services and complying with federal and State legal requirements; and safeguarding the rights of indigent individuals in need of assistance in criminal and related cases by providing statutorily entitled and effective legal representation.

# FY 2025 Supplemental Operating Budget Adjustments by Major Program



#### FY 2025 Supplemental Operating Budget



## DEPARTMENT OF BUDGET AND FINANCE MAJOR FUNCTIONS

- Administers the multi-year program and financial plan and executive budget, management improvement, and financial management programs of the State under the general direction of the Governor.
- Coordinates State budget services and prepares the Governor's budget for submission to the legislature; administers the financial affairs of the State.
- Plans, directs, and coordinates the State's investments and financing programs.

- Directs and coordinates a statewide retirement benefits program for State and county government employees.
- Administers health and life insurance benefits for eligible State and county active and retired public employees and dependents.
- Provides comprehensive leg