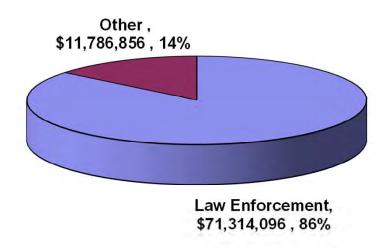

Expenditure variance is due to collective bargaining pay raises.

Cash balance lapse to general fund? No

Statutory language: 323F-7

|                                      |                   | Finan    | cial Data (in 000 | 's)         |             |             |             |
|--------------------------------------|-------------------|----------|-------------------|-------------|-------------|-------------|-------------|
|                                      | FY 2020           | FY 2021  | FY 2022           | FY 2023     | FY 2024     | FY 2025     | FY 2026     |
|                                      | (actual)          | (actual) | (audited)         | (unaudited) | (estimated) | (estimated) | (estimated) |
| Appropriation Ceiling                | 596,709           | 597,993  | 597,993           | 597,993     | 630,133     | 630,133     | 630,133     |
| Beginning Cash Balance               | 118,030           | 199,253  | 170,186           | 174,823     | 190,532     | 127,603     | 74,249      |
| Revenues                             | 476,932           | 486,141  | 544,834           | 607,365     | 590,945     | 624,097     | 624,097     |
| General Funds                        | 127,501           | 129,100  | 83,186            | 117,189     | 182,275     | 183,657     | 183,657     |
| American Rescue Plan Funds           |                   |          | 60,221            | 41,238      | 0           | 0           | 0           |
| Expenditures                         | 589,247           | 620,389  | 671,713           | 748,617     | 832,530     | 858,841     | 858,841     |
| Repayment on Capital Lease           |                   |          |                   |             |             |             |             |
| Obligation, long-term debit interest | 5,580             | 5,214    | 8,140             | 1,466       | 3,619       | 2,267       | 2,267       |
| Other - Short-term investment        | 951               | 27,136   | 29,601            | 0           | 0           | 0           | 0           |
| SBA PPP Loan                         | 22,714            | 3,354    | 3,634             |             |             |             |             |
| Cares Act Grants                     | 49,854            | 5,077    | 22,216            |             |             |             |             |
| Medicare Adv Care pmts               |                   |          |                   |             |             |             |             |
| Transfers                            |                   |          |                   |             |             |             |             |
| Transfer to Assets Limited as to Use |                   |          | 0                 |             |             |             |             |
| Transfer of Appropriations from B&F  | for Maui severanc | е        |                   |             |             |             |             |
| Fixed Asset Purch net of CIP Contr   |                   |          |                   | 0           | 0           |             |             |
|                                      |                   |          |                   |             |             |             |             |
| Net Total Transfers                  | 0                 | 0        | 0                 | 0           | 0           |             |             |
|                                      |                   |          |                   |             |             |             |             |
| Ending Cash Balance                  | 199,253           | 170,186  | 174,823           | 190,532     | 127,603     | 74,249      | 20,895      |
| Encumbrances                         |                   |          |                   |             |             |             |             |
| Liteuribrances                       |                   |          |                   |             |             |             |             |
| Unencumbered Cash Balance            | 199,253           | 170,186  | 174,823           | 190,532     | 127,603     | 74,249      | 20,895      |
|                                      |                   | •        |                   |             | •           |             |             |
| Additional Information:              |                   |          |                   |             |             |             |             |
| Amount Req. by Bond Covenants        |                   |          |                   |             |             |             |             |
| Amount from Bond Proceeds            |                   |          |                   |             |             |             |             |
| Amount Held in CODs, Escrow          |                   |          |                   |             |             |             |             |
| Accounts, or Other Investments       |                   |          |                   |             |             |             |             |