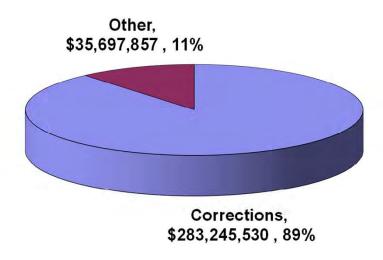

Department: <u>HTH</u>

Name of Fund: Hawaii Health Systems Corporation - Regions

Legal Authority: 323F-7

Fund Type (MOF): Special

Appropriation Account Number: S-xx-365-H

|                           | FY          | FY          | FY          | FY          | FY          | FY          |
|---------------------------|-------------|-------------|-------------|-------------|-------------|-------------|
|                           | 2023-24     | 2024-25     | 2025-26     | 2026-27     | 2027-28     | 2028-29     |
|                           | Estimated   | Estimated   | Estimated   | Estimated   | Estimated   | Estimated   |
| A. Personal Services      | 523,624,257 | 523,624,257 | 523,624,257 | 523,624,257 | 523,624,257 | 523,624,257 |
|                           |             |             |             |             |             |             |
| B. Other Current Expenses | 33,164,485  | 33,164,485  | 33,164,485  | 33,164,485  | 33,164,485  | 33,164,485  |
|                           |             |             |             |             |             |             |
| C. Equipment              |             |             |             |             |             |             |
|                           |             |             |             |             |             |             |
| M. Motor Vehicles         |             |             |             |             |             |             |
|                           |             |             |             |             |             |             |
| L. Leases                 | 10,835,000  | 10,835,000  | 10,835,000  | 10,835,000  | 10,835,000  | 10,835,000  |
|                           |             |             |             |             |             |             |
| TOTAL                     | 567,623,742 | 567,623,742 | 567,623,742 | 567,623,742 | 567,623,742 | 567,623,742 |