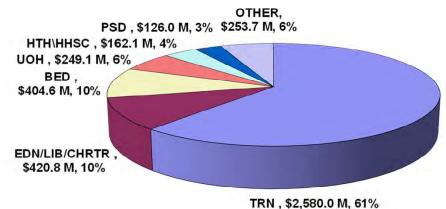

| 49.2%         | 542,456,000             | 40.1%         | -                      | 2,037,516,000         | 1,441,933,000    | 49.16%        | 2,579,972,000    | 61.5%         |
| University of Hawaii            | 202,375,000             | 6.9%          | 182,517,000             | 13.5%         | -                      | 66,550,000            | 202,375,000      | 6.90%         | 249,067,000      | 5.9%          |
| TOTAL REQUIREMENTS              | 2,933,046,000           | 100.0%        | 1,354,190,000           | 100.0%        | -                      | 2,842,030,000         | 2,933,046,000    | 100.0%        | 4,196,220,000    | 100.0%        |

### FY 25 Supplemental CIP Budget Statewide Totals by Department - All Funds

FY 2024 Supplemental Budget

FY 2025 Supplemental Budget





Total \$2.9 B

Total \$4.2 B

FY 25 Supplemental CIP Budget Statewide Totals By Department - General Obligation (GO) and GO Reimbursable Bonds

|                                 | Act 164/2023 | % of   | Act 164/2023 | % of   | FY 2024     | FY 2025      | Total       | % of   | Total         | % of   |
|---------------------------------|--------------|--------|--------------|--------|-------------|--------------|-------------|--------|---------------|--------|
|                                 | FY 2024      | Total  | FY 2025      | Total  | Adjustments | Adjustments  | FY 2024     | Total  | FY 2025       | Total  |
| Accounting and General Services | 114,875,000  | 12.8%  | 2,700,000    | 0.8%   | -           | 15,250,000   | 114,875,000 | 12.8%  | 17,950,000    | 1.5%   |
| Agricult