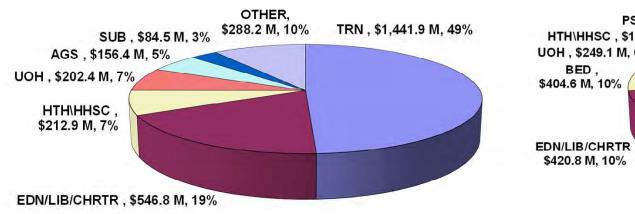

| 49.2%         | 542,456,000             | 40.1%         | -                      | 2,037,516,000         | 1,441,933,000    | 49.16%        | 2,579,972,000    | 61.5%         |
| University of Hawaii            | 202,375,000             | 6.9%          | 182,517,000             | 13.5%         | -                      | 66,550,000            | 202,375,000      | 6.90%         | 249,067,000      | 5.9%          |
| TOTAL REQUIREMENTS              | 2,933,046,000           | 100.0%        | 1,354,190,000           | 100.0%        | -                      | 2,842,030,000         | 2,933,046,000    | 100.0%        | 4,196,220,000    | 100.0%        |

### FY 25 Supplemental CIP Budget Statewide Totals by Department - All Funds

FY 2024 Supplemental Budget

FY 2025 Supplemental Budget





Total \$2.9 B

Total \$4.2 B

FY 25 Supplemental CIP Budget Statewide Totals By Department - General Obligation (GO) and GO Reimbursable Bonds

|                                 | Act 164/2023 | % of   | Act 164/2023 | % of   | FY 2024     | FY 2025      | Total       | % of   | Total         | % of   |
|---------------------------------|--------------|--------|--------------|--------|-------------|--------------|-------------|--------|---------------|--------|
|                                 | FY 2024      | Total  | FY 2025      | Total  | Adjustments | Adjustments  | FY 2024     | Total  | FY 2025       | Total  |
| Accounting and General Services | 114,875,000  | 12.8%  | 2,700,000    | 0.8%   | -           | 15,250,000   | 114,875,000 | 12.8%  | 17,950,000    | 1.5%   |
| Agricu