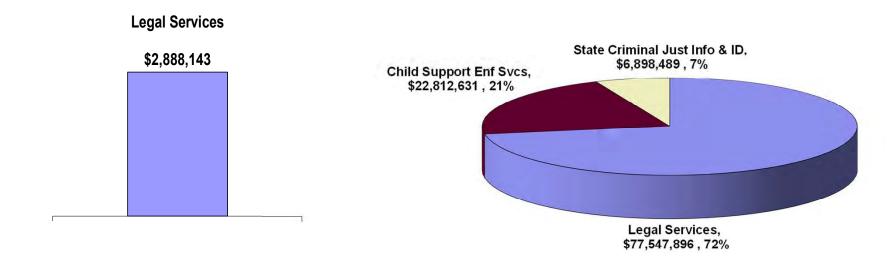

and judicial branches of the Hawaii government.

### **Department Goals**

To safeguard the rights and interests of the people of the State of Hawaii by being the defender of and advocate for the people and undertaking appropriate legal and other actions on their behalf; to protect the State's interest in legal matters by providing timely legal advice and representation to the executive, legislative, and judicial branches; to preserve, protect, and defend the constitution and laws of the State of Hawaii and the United States; to enforce the State's constitution and laws, and to facilitate the enforcement of federal law; and to assist and coordinate statewide programs and activities that improve the criminal justice system and law enforcement.



### FY 2025 Supplemental Operating Budget



## DEPARTMENT OF THE ATTORNEY GENERAL MAJOR FUNCTIONS

- Provides legal services, advice, and counsel to State agencies and employees and the Legislature; represents the State in all civil litigation in which the State is a party; conducts civil and criminal investigations; recovers monies owed to the State; and drafts and approves as to form the legality of various documents.
- Prosecutes criminal offenses, such as Medicaid fraud, welfare fraud, tax fraud, unemployment fraud, organized crime, and other crime against the public order; and initiates, develops and performs or coordinates programs, projects, and activities on the subject of crime and crime prevention.
- Oversees the actions of the trustees of charitable trusts and brings any abuse or deviation by the trustees to the attenti