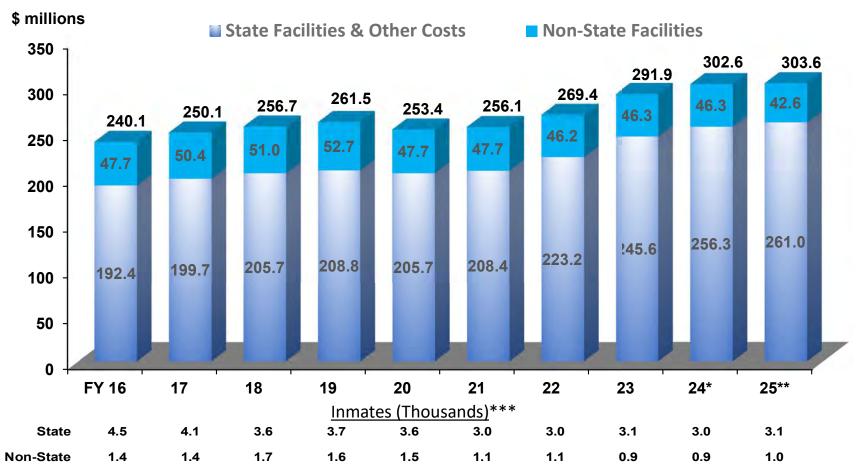

ecutive Supplemental Budget request

<sup>\*\*</sup>FY 25 reflects projected enrollment

# **Adult Mental Health General Fund Appropriations**



\*FY 25 reflects the Executive Supplemental Budget request

# University of Hawaii Operating Appropriations Net of Fringe & Debt Svc



<sup>\*</sup> FY 25 reflects the Executive Supplemental Budget request

<sup>\*\*</sup>FY 25 reflects projected enrollment

# Medicaid and Welfare Payments General Fund Operating Appropriations\*



<sup>\*</sup>Excludes Housing

<sup>\*\*</sup>Includes TANF; TAONF; Child Care; General Assistance; Aged, Blind, and Disabled; and Foster Care

<sup>\*\*\*</sup>FY 25 reflects the Executive Supplemental Budget request

# Department of Public Safety/Corrections and Rehabilitation General Fund Operating Appropriations



<sup>\*</sup>FY 24 reflects transfer from the Department of Public Safety to the Department of Law Enforcement (effective 1/1/2024).

<sup>\*\*</sup>FY 25 reflects the Executive Supplemental Budget requests for the Department of Public Safety/Corrections and Rehabilitation and full year transfer to Department of Law Enforcement.

<sup>\*\*\*</sup>FY 23 reflects head counts as of June 30, 2023; FY 24 reflects head counts as of October 31, 2023; and FY 25 reflects projected assigned counts.

# Debt Service and Certificates of Participation General Fund Operating Appropriations



\*FY 25 reflects the Executive Supplemental Budget request

# State Employee and Retiree Health Benefits General Fund Appropriations



<sup>\*</sup>FY 25 reflects the Executive Supplemental Budget request

<sup>\