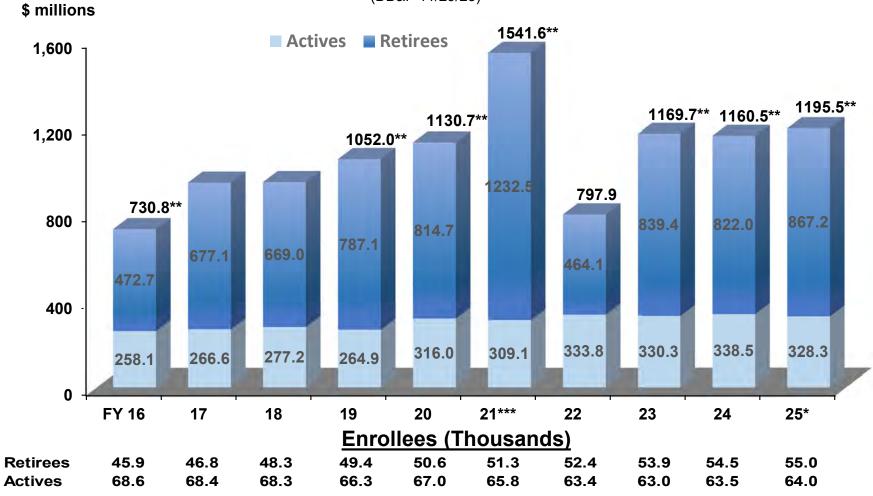

c Safety/Corrections and Rehabilitation General Fund Operating Appropriations



<sup>\*</sup>FY 24 reflects transfer from the Department of Public Safety to the Department of Law Enforcement (effective 1/1/2024).

<sup>\*\*</sup>FY 25 reflects the Executive Supplemental Budget requests for the Department of Public Safety/Corrections and Rehabilitation and full year transfer to Department of Law Enforcement.

<sup>\*\*\*</sup>FY 23 reflects head counts as of June 30, 2023; FY 24 reflects head counts as of October 31, 2023; and FY 25 reflects projected assigned counts.

# Debt Service and Certificates of Participation General Fund Operating Appropriations



\*FY 25 reflects the Executive Supplemental Budget request

# State Employee and Retiree Health Benefits General Fund Appropriations



<sup>\*</sup>FY 25 reflects the Executive Supplemental Budget request

<sup>\*\*</sup>Includes Other Post-Employment Benefits Pre-funding

<sup>\*\*\*</sup>Act 6, SPSLH 2021, appropriated \$390,000,000 in FY 21 for Other Post-Employment Benefits Pre-funding.

# Public Employees' Retirement System General Fund Appropriations\*



<sup>\*</sup>Excludes Maui Health System from FY 18.

<sup>\*\*</sup>FY 25 reflects the Executive Supplemental Budget request

# Hawaii Health Systems Corporation and Maui Health System General Fund Operating Appropriations\*



<sup>\*</sup>Includes emergency and specific appropriations, and Maui Health System from FY 18
\*\*FY 22 and FY 23 reflect reduced general fund operating appropriations due to use of ARPA funds

<sup>\*\*\*</sup>FY 25 reflects the Executi