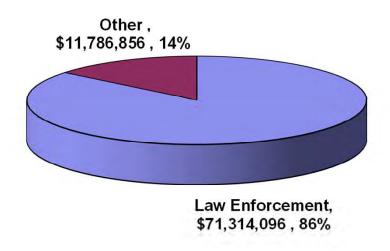

#### Purpose 1, 2, 3: Lot Development, Loans and Rehabilitation Projects

The supplemental budget request for Purposes 1, 2, 3 of Article XII, Section I (Lot Development, Loans and Rehabilitation Projects) total \$343,724,096. Details of the request are shown in Attachments 4 (Lot Development), 5 (Loans), and 6 (Rehabilitation Projects).

Exhibit 5, below, summarizes DHHL's Article XII, Section 1, Purposes 1, 2, and 3 budget request.

Exhibit 5: FY25 Budget Request for Purposes 1, 2, 3

|                                    | Funds         | MOF     |
|------------------------------------|---------------|---------|
| Purpose 1: Lot Development         | \$198,500,000 | С       |
| Purpose 2: Loans                   | \$73,100,000  | С       |
| Purpose 3: Rehabilitation Projects | \$15,384,096  | Α       |
| Rehabilitation Projects            | \$56,740,000  | С       |
| Total                              | \$343,724,096 | All MOF |