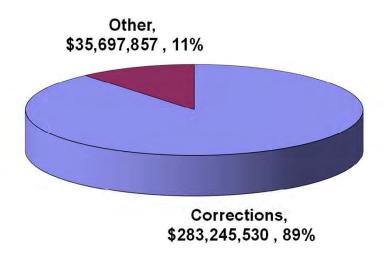

#### Purpose 4: Operating Budget for DHHL's Administrative and Operating Expenses

The proposed FY25 request for administrative and operating costs totals \$294,154,910 in general funds and general obligation bonds for FY25.

The Department's FY25 Purpose 4 operating request also includes funding for Wildfire Response, Recovery & Prevention (\$20,000,000), R&M for homestead community infrastructure (\$17,900,000), Statewide Rehabilitation Projects for beneficiaries and homestead associations (\$15,384,096), and other funding to ensure that the Department can use its nongeneral funds to better meet the needs of our beneficiaries with support services, programs, and housing.

DHHL's CIP general obligation bond request relating to R&M of infrastructure on Hawaiian home lands is made as a lump sum request totaling \$228,086,500 for FY25 (Attachment 3). R&M for infrastructure projects have a long-standing history of operational, maintenance and repair issues that have become capital improvement issues.

Exhibit 4, below, summarizes DHHL's Article XII, Section 1, Purpose 4 budget request for Administrative & Operating Costs.

o10424 Page 13 of 17

Exhibit 4: FY25 Budget Request (All Means of Financing) for Purpose 4

|                                           | FTE    | Funds       | MOF     |
|-------------------------------------------|--------|-------------|---------|
| Administrative & Operating Budget Request | 222.00 | 48,168,410  | Α       |
| R&M Infrastructure (Operating Budget)     | -      | 17,900,000  | Α       |
| R&M Infrastructure (CIP Budget)           | -      | 228,086,500 | С       |
|                                           | 222.00 | 294,154,910 | All MOF |