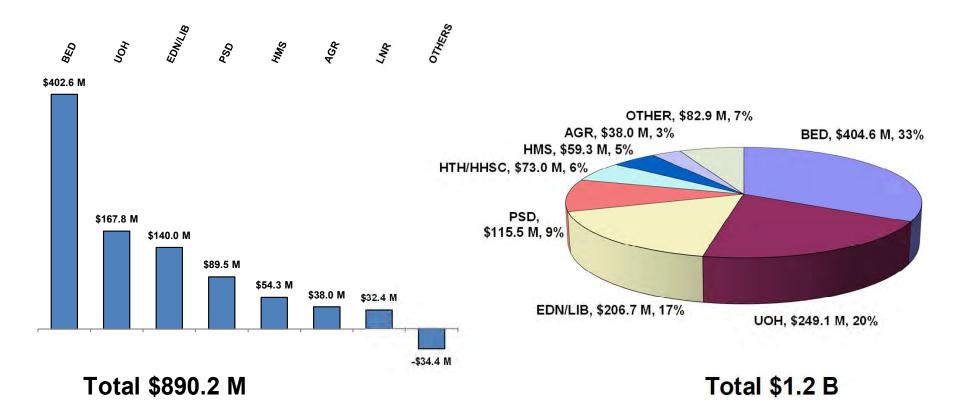

010424 Page 3 of 17

Today, the department is responsible for the management of 203,500 acres of trust lands, 10,016 homestead leases statewide, and 47,075 lease applications<sup>1</sup>. A breakdown of leases and applications by island and type of lease can be found in Exhibit 1 and 2.

Exhibit 1: Leases by island and type of lease

| Island  | Agricultural | Pastoral | Residential | Total  |
|---------|--------------|----------|-------------|--------|
| Hawai'i | 516          | 311      | 1,713       | 2,540  |
| Kauai   | 46           | 1        | 711         | 758    |
| Lanai   | 0            | 0        | 44          | 44     |
| Maui    | 64           | 75       | 1,261       | 1,400  |
| Molokai | 417          | 27       | 393         | 837    |
| Oahu    | 61           | 0        | 4,376       | 4,437  |
|         | 1,104        | 414      | 8,498       | 10,016 |

Exhibit 2: Application by island and type of lease

| Island  | Agricultural | Pastoral | Residential | Total  |
|---------|--------------|----------|-------------|--------|
| Hawai'i | 7,394        | 2,030    | 6,047       | 15,471 |
| Kauai   | 2,312        | 340      | 1,732       | 4,384  |
| Lanai   | 0            | 0        | 69          | 69     |
| Maui    | 4,806        | 649      | 3,949       | 9,404  |
| Molokai | 1,137        | 202      | 816         | 2,155  |
| Oahu    | 4,136        | 0        | 11,456      | 15,592 |
|         | 19,785       | 3,221    | 24,069      | 47,075 |