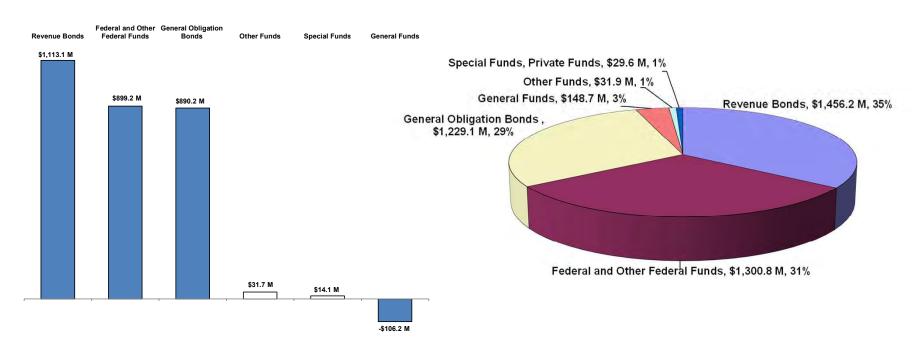

#### Purpose 1, 2, 3: Lot Development, Loans and Rehabilitation Projects

The supplemental budget request for Purposes 1, 2, 3 of Article XII, Section I (Lot Development, Loans and Rehabilitation Projects) total \$343,724,096. Details of the request are shown in Attachments 4 (Lot Development), 5 (Loans), and 6 (Rehabilitation Projects).

Exhibit 5, below, summarizes DHHL's Article XII, Section 1, Purposes 1, 2, and 3 budget request.

Exhibit 5: FY25 Budget Request for Purposes 1, 2, 3

|                                    | Funds         | MOF     |
|------------------------------------|---------------|---------|
| Purpose 1: Lot Development         | \$198,500,000 | С       |
| Purpose 2: Loans                   | \$73,100,000  | С       |
| Purpose 3: Rehabilitation Projects | \$15,384,096  | Α       |
| Rehabilitation Projects            | \$56,740,000  | С       |
| Total                              | \$343,724,096 | All MOF |

Means of Financing: (A)= General Fund; (C) = General Obligation Bond

Exhibit 6, below, summarizes the Department's HHC approved FY25 supplemental budget operating request and identifies those requests that were included in the Governor's budget. Exhibit 6A, summarizes the Department's CIP request.