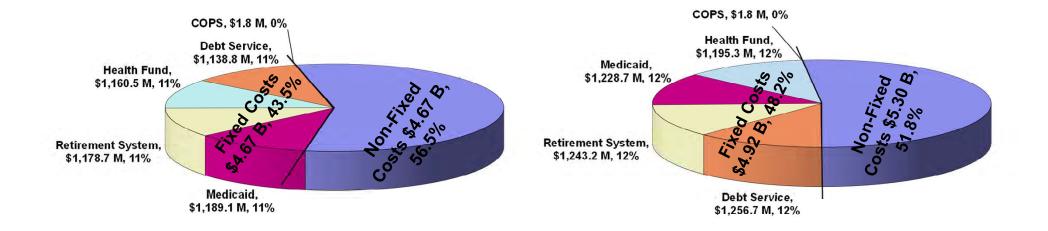

#### Purpose 4: Operating Budget for DHHL's Administrative and Operating Expenses

The proposed FY25 request for administrative and operating costs totals \$294,154,910 in general funds and general obligation bonds for FY25.

"Personal Services" category costs are based on 200.00 FTE that have been appropriated for FY25 in Act 164/23. The supplemental request includes 22.00 FTE and \$1,162,032 in funds for the Department's district offices (West Hawai'i, East Hawai'i, Kauai, Maui, Molokai, and Oahu). These positions are required to provide operational support and ensure that our unencumbered lands and homesteads are maintained and safely managed. The Department is also requesting a restoration of funding for nineteen (19.00) unfunded FTE in the amount of \$1,200,162.

The Department's FY25 Purpose 4 operating request also includes funding for Wildfire Response, Recovery & Prevention (\$20,000,000), R&M for homestead community infrastructure (\$17,900,000), Statewide Rehabilitation Projects for beneficiaries and homestead associations (\$15,384,096), and other funding to ensure that the Department can use its nongeneral funds to better meet the needs of our beneficiaries with support services, programs, and housing.

DHHL's CIP general obligation bond request relating to R&M of infrastructure on Hawaiian home lands is made as a lump sum request totaling \$228,086,500 for FY25 (Attachment 3). R&M for infrastructure projects have a long-standing history of operational, maintenance and repair issues that have become capital improvement issues.

Exhibit 4, below, summarizes DHHL's Article XII, Section 1, Purpose 4 budget request for Administrative & Operating Costs.

o10424 Page 13 of 17

Exhibit 4: FY25 Budget Request (All Means of Financing) for Purpose 4

|                                           | FTE    | Funds       | MOF     |
|-------------------------------------------|--------|-------------|---------|
| Administrative & Operating Budget Request | 222.00 | 48,168,410  | Α       |
| R&M Infrastructure (Operating Budget)     | -      | 17,900,000  | Α       |
| R&M Infrastructure (CIP Budget)           | -      | 228,086,500 | С       |
|                                           | 222.00 | 294,154,910 | All MOF |

Means of Financing: (A)= General Fund; (C) = General Obligation Bond