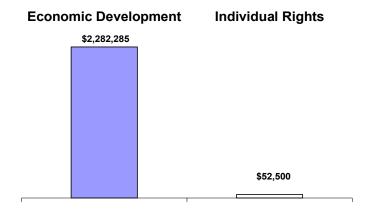

Exhibit 4, below, summarizes DHHL's Article XII, Section 1, Purpose 4 budget request for Administrative & Operating Costs.

o10424 Page 13 of 17

Exhibit 4: FY25 Budget Request (All Means of Financing) for Purpose 4

|                                           | FTE    | Funds       | MOF     |
|-------------------------------------------|--------|-------------|---------|
| Administrative & Operating Budget Request | 222.00 | 48,168,410  | Α       |
| R&M Infrastructure (Operating Budget)     | -      | 17,900,000  | Α       |
| R&M Infrastructure (CIP Budget)           | -      | 228,086,500 | С       |
|                                           | 222.00 | 294,154,910 | All MOF |