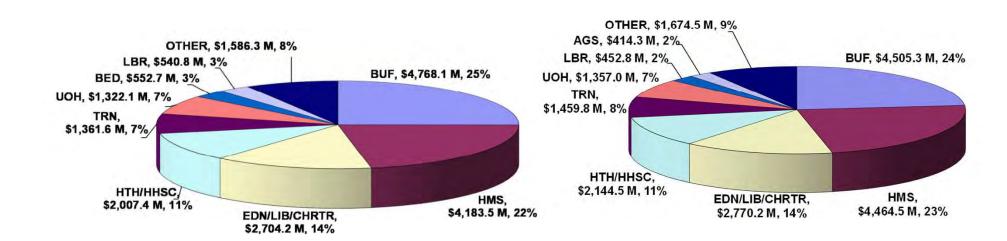

DHHL crafts its budget each year based upon the four purposes as described in Article XII, Section 1 of the constitution. Attachment 3 provides details for DHHL's FY25 supplemental budget request by program ID and means of financing.

#### Purpose 1, 2, 3: Lot Development, Loans and Rehabilitation Projects

The supplemental budget request for Purposes 1, 2, 3 of Article XII, Section I (Lot Development, Loans and Rehabilitation Projects) total \$343,724,096. Details of the request are shown in Attachments 4 (Lot Development), 5 (Loans), and 6 (Rehabilitation Projects).

Exhibit 5, below, summarizes DHHL's Article XII, Section 1, Purposes 1, 2, and 3 budget request.

Exhibit 5: FY25 Budget Request for Purposes 1, 2, 3

|                                    | Funds         | MOF     |
|------------------------------------|---------------|---------|
| Purpose 1: Lot Development         | \$198,500,000 | С       |
| Purpose 2: Loans                   | \$73,100,000  | С       |
| Purpose 3: Rehabilitation Projects | \$15,384,096  | Α       |
| Rehabilitation Projects            | \$56,740,000  | С       |
| Total                              | \$343,724,096 | All MOF |