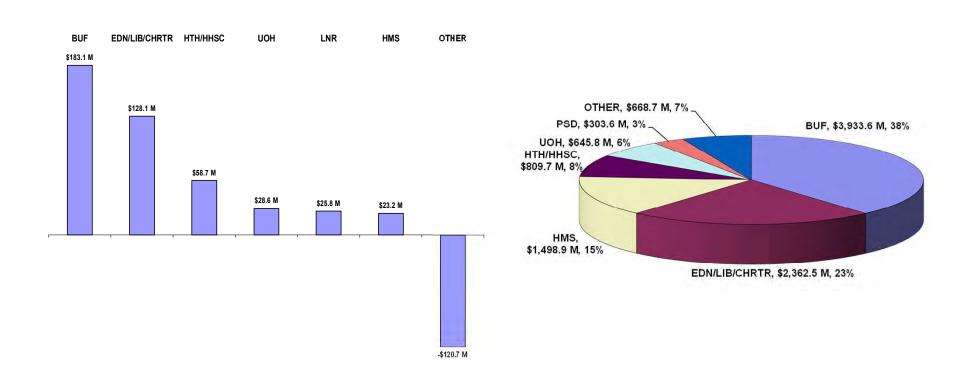

#### Purpose 1, 2, 3: Lot Development, Loans and Rehabilitation Projects

The supplemental budget request for Purposes 1, 2, 3 of Article XII, Section I (Lot Development, Loans and Rehabilitation Projects) total \$343,724,096. Details of the request are shown in Attachments 4 (Lot Development), 5 (Loans), and 6 (Rehabilitation Projects).

Exhibit 5, below, summarizes DHHL's Article XII, Section 1, Purposes 1, 2, and 3 budget request.

Exhibit 5: FY25 Budget Request for Purposes 1, 2, 3

|                                    | Funds         | MOF     |
|------------------------------------|---------------|---------|
| Purpose 1: Lot Development         | \$198,500,000 | С       |
| Purpose 2: Loans                   | \$73,100,000  | С       |
| Purpose 3: Rehabilitation Projects | \$15,384,096  | Α       |
| Rehabilitation Projects            | \$56,740,000  | С       |
| Total                              | \$343,724,096 | All MOF |