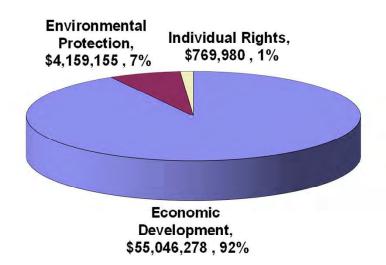

#### Purpose 1, 2, 3: Lot Development, Loans and Rehabilitation Projects

The supplemental budget request for Purposes 1, 2, 3 of Article XII, Section I (Lot Development, Loans and Rehabilitation Projects) total \$343,724,096. Details of the request are shown in Attachments 4 (Lot Development), 5 (Loans), and 6 (Rehabilitation Projects).

Exhibit 5, below, summarizes DHHL's Article XII, Section 1, Purposes 1, 2, and 3 budget request.

Exhibit 5: FY25 Budget Request for Purposes 1, 2, 3

|                                    | Funds         | MOF     |
|------------------------------------|---------------|---------|
| Purpose 1: Lot Development         | \$198,500,000 | С       |
| Purpose 2: Loans                   | \$73,100,000  | С       |
| Purpose 3: Rehabilitation Projects | \$15,384,096  | Α       |
| Rehabilitation Projects            | \$56,740,000  | С       |
| Total                              | \$343,724,096 | All MOF |