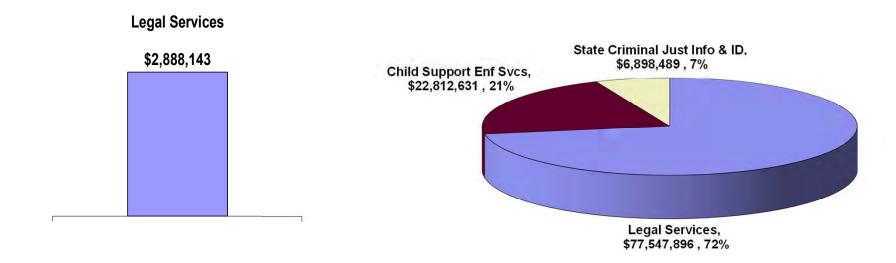

#### Purpose 1, 2, 3: Lot Development, Loans and Rehabilitation Projects

The supplemental budget request for Purposes 1, 2, 3 of Article XII, Section I (Lot Development, Loans and Rehabilitation Projects) total \$343,724,096. Details of the request are shown in Attachments 4 (Lot Development), 5 (Loans), and 6 (Rehabilitation Projects).

Exhibit 5, below, summarizes DHHL's Article XII, Section 1, Purposes 1, 2, and 3 budget request.

Exhibit 5: FY25 Budget Request for Purposes 1, 2, 3

|                                    | Funds         | MOF     |
|------------------------------------|---------------|---------|
| Purpose 1: Lot Development         | \$198,500,000 | С       |
| Purpose 2: Loans                   | \$73,100,000  | С       |
| Purpose 3: Rehabilitation Projects | \$15,384,096  | Α       |
| Rehabilitation Projects            | \$56,740,000  | С       |
| Total                              | \$343,724,096 | All MOF |