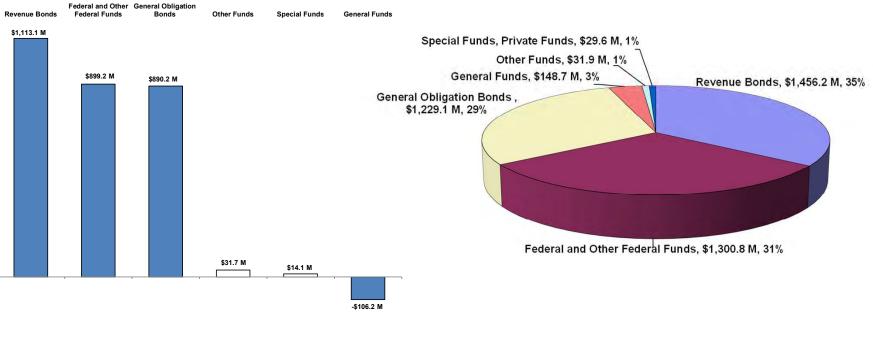

| HTH 210, 212: HHSC REGIONS, CORPORATE OFFICE         |                             |                             |                                       |                    |
|------------------------------------------------------|-----------------------------|-----------------------------|---------------------------------------|--------------------|
| Funding Type                                         | Act 164 SLH<br>2023 FY 2024 | Act 164 SLH<br>2023 FY 2025 | HHSC<br>Supplemental<br>FY 25 Request | FY 2025<br>Gov Rec |
| General Fund Appropriations for Operations (A Funds) | 160,286,303                 | 160,286,303                 | -                                     |                    |
| CIP APPROPRIATIONS                                   |                             |                             |                                       |                    |
| General Obligation Bonds                             | 25,947,000                  | 13,500,000                  | 31,300,000                            | 25,500,000         |
| General Funds                                        | 64,300,000                  | 15,500,000                  | -                                     |                    |
| TOTAL CIP APPROPRIATIONS                             | 90,247,000                  | 29,000,000                  | 31,300,000                            | 25,500,000         |

| HTH 215: OAHU REGION                                 |                             |                             |                                              |                    |
|------------------------------------------------------|-----------------------------|-----------------------------|----------------------------------------------|--------------------|
| Funding Type                                         | Act 164 SLH<br>2023 FY 2024 | Act 164 SLH<br>2023 FY 2025 | Oahu Region<br>Supplemental<br>FY 25 Request | FY 2025<br>Gov Rec |
| General Fund Appropriations for Operations (A Funds) | 20,189,000                  | 23,372,000                  |                                              |                    |
| CIP APPROPRIATIONS                                   |                             |                             |                                              |                    |
| General Obligation Bonds                             | 2,000,000                   | 500,000                     | 11,900,000                                   |                    |
| General Funds                                        | 3,000,000                   | 3,000,000                   |                                              | 1.14               |
| TOTAL CIP APPROPRIATIONS                             | 5,000,000                   | 3,500,000                   | 11,900,000                                   | . I 14             |

| HTH 211: KAHUKU MEDICAL CENTER                       |                             |                             |                                      |                    |
|------------------------------------------------------|-----------------------------|-----------------------------|--------------------------------------|--------------------|
| Funding Type                                         | Act 164 SLH<br>2023 FY 2024 | Act 164 SLH<br>2023 FY 2025 | KMC<br>Supplemental<br>FY 25 Request | FY 2025<br>Gov Rec |
| General Fund Appropriations for Operations (A Funds) | 1,800,000                   | 1,800,000                   | 1,427,720                            | 232,500            |
| CIP APPROPRIATIONS                                   |                             |                             |                                      |                    |
| General Obligation Bonds                             |                             |                             | 5,000,000                            | 1,500,000          |
| General Funds                                        | 1,000,000                   | 5,000,000                   | -                                    | -                  |
| TOTAL CIP APPROPRIATIONS                             | 1,000,000                   | 5,000,000                   | 5,000,000                            | 1,500,000          |

| 8                           |                                              |                                                                                                   |                                                                                                                                                                                                                                                                                                                                                                                                                       |
|-----------------------------|----------------------------------------------|---------------------------------------------------------------------------------------------------|-----------------------------------------------------------------------------------------------------------------------------------------------------------------------------------------------------------------------------------------------------------------------------------------------------------------------------------------------------------------------------------------------------------------------|
| Act 164 SLH<br>2023 FY 2024 | Act 164 SLH<br>2023 FY 2025                  | MHS<br>Supplemental<br>FY 25 Request                                                              | FY 2025<br>Gov Rec                                                                                                                                                                                                                                                                                                                                                                                                    |
| 22,000,000                  | -                                            |                                                                                                   |                                                                                                                                                                                                                                                                                                                                                                                                                       |
|                             |                                              |                                                                                                   |                                                                                                                                                                                                                                                                                                                                                                                                                       |
| 27,700,000                  | -                                            | -                                                                                                 | -                                                                                                                                                                                                                                                                                                                                                                                                                     |
| 6,000,000                   | 6,000,000                                    |                                                                                                   |                                                                                                                                                                                                                                                                                                                                                                                                                       |
| 33,700,000                  | 6,000,000                                    | -                                                                                                 | -                                                                                                                                                                                                                                                                                                                                                                                                                     |
|                             | 2023 FY 2024<br>22,000,000<br>27,700,000<br> | 2023 FY 2024 2023 FY 2025<br>22,000,000 -<br>22,7700,000 -<br>27,700,000 -<br>6,000,000 6,000,000 | Act 164 SLH         Act 164 SLH         Supplemental           2023 FY 2024         2023 FY 2025         FY 25 Request           22,000,000         -         -           22,000,000         -         -           22,000,000         -         -           22,000,000         -         -           22,000,000         -         -           22,000,000         -         -           20,000,000         -         - |