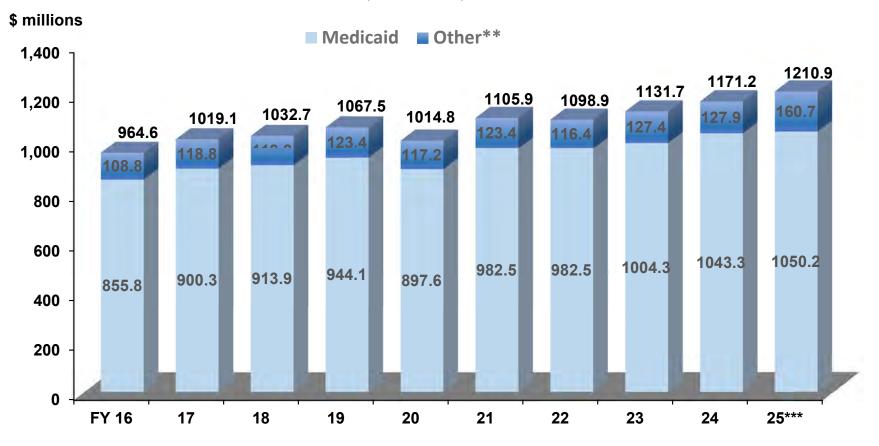

by the Department of Accounting and General Services. However, for the purposes of calculating the general fund balances appropriations are reflected in the fiscal year for which the appropriation was authorized.

## Department of Education Instruction General Fund Operating Appropriations



\*FY 25 reflects the Executive Supplemental Budget request

\*\*FY 25 reflects projected enrollment

## **Adult Mental Health General Fund Appropriations**

(DB&F 11/29/23)



\*FY 25 reflects the Executive Supplemental Budget request

## University of Hawaii Operating Appropriations Net of Fringe & Debt Svc



\* FY 25 reflects the Executive Supplemental Budget request

\*\*FY 25 reflects projected enrollment

## Medicaid and Welfare Payments General Fund Operating Appropriations\*

(DB&F 11/29/23)



\*Excludes Housing

\*\*Includes TANF; TAONF; Child Care; General Assistance; Aged, Blind, and Disabled; and Foster Care \*\*\*FY 25 reflects the Executive Supplemental Budget request

## Department of Public Safety/Corrections and Rehabilitation General Fund Operating Appropriations

(DB&F 11/29/23)



\*FY 24 reflects transfer from the Department of Public Safety to the Department of Law Enforcement (effective 1/1/2024). \*\*FY 25 reflects the Executive Supplemental Budget requests for the Department of Public Safety/Corrections and Rehabilitation and full year transfer to Department of Law Enforcement.

\*\*\*FY 23 reflects head counts as of June 30, 2023; FY 24 reflects head counts as of October 31, 2023; and FY 25 reflects projected assigned counts.

## Debt Service and Certificates