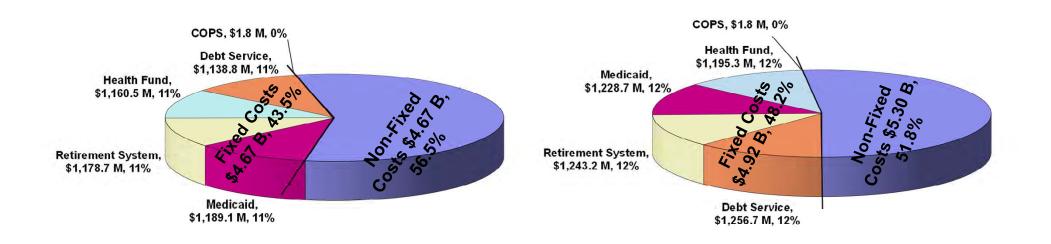

Expenditure variance is due to collective bargaining pay raises. Cash balance lapse to general fund? No

asn balance lapse to general fund?

Statutory language: 323F-7

|                                      |                   | Finar    | ncial Data (in 000 | 's)         |             |             |             |
|--------------------------------------|-------------------|----------|--------------------|-------------|-------------|-------------|-------------|
|                                      | FY 2020           | FY 2021  | FY 2022            | FY 2023     | FY 2024     | FY 2025     | FY 2026     |
|                                      | (actual)          | (actual) | (audited)          | (unaudited) | (estimated) | (estimated) | (estimated) |
| Appropriation Ceiling                | 596,709           | 597,993  | 597,993            | 597,993     | 630,133     | 630,133     | 630,133     |
| Beginning Cash Balance               | 118,030           | 199,253  | 170,186            | 174,823     | 190,532     | 127,603     | 74,249      |
| Revenues                             | 476,932           | 486,141  | 544,834            | 607,365     | 590,945     | 624,097     | 624,097     |
| General Funds                        | 127,501           | 129,100  | 83,186             | 117,189     | 182,275     | 183,657     | 183,657     |
| American Rescue Plan Funds           |                   |          | 60,221             | 41,238      | 0           | 0           | 0           |
| Expenditures                         | 589,247           | 620,389  | 671,713            | 748,617     | 832,530     | 858,841     | 858,841     |
| Repayment on Capital Lease           |                   |          |                    |             |             |             |             |
| Obligation, long-term debit interest | 5,580             | 5,214    | 8,140              | 1,466       | 3,619       | 2,267       | 2,267       |
| Other - Short-term investment        | 951               | 27,136   | 29,601             | 0           | 0           | 0           | 0           |
| SBA PPP Loan                         | 22,714            | 3,354    | 3,634              |             |             |             |             |
| Cares Act Grants                     | 49,854            | 5,077    | 22,216             |             |             |             |             |
| Medicare Adv Care pmts               |                   |          |                    |             |             |             |             |
| Transfers                            |                   |          |                    |             |             |             |             |
| Transfer to Assets Limited as to Use | e                 |          | 0                  |             |             |             |             |
| Transfer of Appropriations from B&F  | for Maui severand | æ        |                    |             |             |             |             |
| Fixed Asset Purch net of CIP Contr   |                   |          |                    | 0           | 0           |             |             |
| Net Total Transfers                  | 0                 | 0        | 0                  | 0           | 0           |             |             |
| Ending Cash Balance                  | 199,253           | 170,186  | 174,823            | 190,532     | 127,603     | 74,249      | 20,895      |
| Encumbrances                         |                   |          |                    |             |             |             |             |
| Unencumbered Cash Balance            | 199,253           | 170,186  | 174,823            | 190,532     | 127,603     | 74,249      | 20,895      |