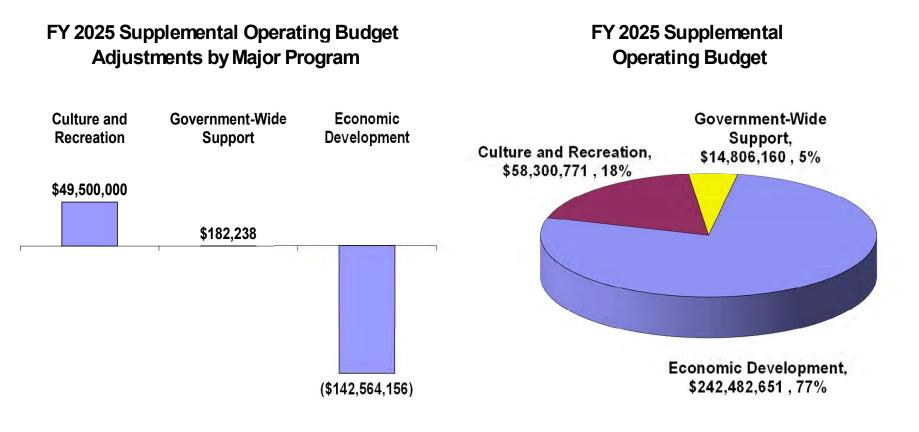

### Maui Health System Fiscal Years 2025 Supplemental Budget Request (HTH 214)

A summary of the amounts appropriated for fiscal years 2024 and 2025, the total funding requested by Maui Health Systems for fiscal year 2025, and recommended by the Governor for fiscal year 2025 are summarized below.

| 8                           |                                              |                                                                                                   |                                                                                                                                                                                                                                                                                                                                                                                                                       |
|-----------------------------|----------------------------------------------|---------------------------------------------------------------------------------------------------|-----------------------------------------------------------------------------------------------------------------------------------------------------------------------------------------------------------------------------------------------------------------------------------------------------------------------------------------------------------------------------------------------------------------------|
| Act 164 SLH<br>2023 FY 2024 | Act 164 SLH<br>2023 FY 2025                  | MHS<br>Supplemental<br>FY 25 Request                                                              | FY 2025<br>Gov Rec                                                                                                                                                                                                                                                                                                                                                                                                    |
| 22,000,000                  | -                                            |                                                                                                   |                                                                                                                                                                                                                                                                                                                                                                                                                       |
|                             |                                              |                                                                                                   |                                                                                                                                                                                                                                                                                                                                                                                                                       |
| 27,700,000                  | -                                            | -                                                                                                 | -                                                                                                                                                                                                                                                                                                                                                                                                                     |
| 6,000,000                   | 6,000,000                                    |                                                                                                   |                                                                                                                                                                                                                                                                                                                                                                                                                       |
| 33,700,000                  | 6,000,000                                    | -                                                                                                 | -                                                                                                                                                                                                                                                                                                                                                                                                                     |
|                             | 2023 FY 2024<br>22,000,000<br>27,700,000<br> | 2023 FY 2024 2023 FY 2025<br>22,000,000 -<br>22,7700,000 -<br>27,700,000 -<br>6,000,000 6,000,000 | Act 164 SLH         Act 164 SLH         Supplemental           2023 FY 2024         2023 FY 2025         FY 25 Request           22,000,000         -         -           22,000,000         -         -           22,000,000         -         -           22,000,000         -         -           22,000,000         -         -           22,000,000         -         -           20,000,000         -         - |