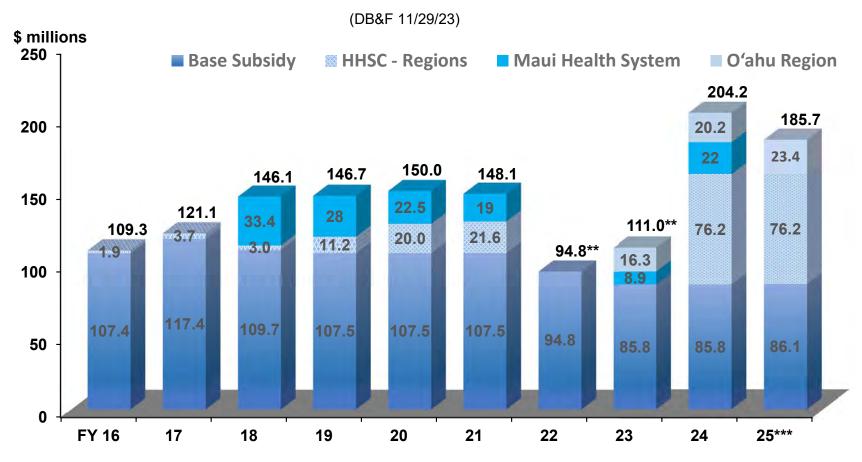

### Maui Health System Fiscal Years 2025 Supplemental Budget Request (HTH 214)

A summary of the amounts appropriated for fiscal years 2024 and 2025, the total funding requested by Maui Health Systems for fiscal year 2025, and recommended by the Governor for fiscal year 2025 are summarized below.

| 8                           |                                              |                                                                                                   |                                                                                                                                                                                                                                                                                                                                                                                                                       |
|-----------------------------|----------------------------------------------|---------------------------------------------------------------------------------------------------|-----------------------------------------------------------------------------------------------------------------------------------------------------------------------------------------------------------------------------------------------------------------------------------------------------------------------------------------------------------------------------------------------------------------------|
| Act 164 SLH<br>2023 FY 2024 | Act 164 SLH<br>2023 FY 2025                  | MHS<br>Supplemental<br>FY 25 Request                                                              | FY 2025<br>Gov Rec                                                                                                                                                                                                                                                                                                                                                                                                    |
| 22,000,000                  | -                                            |                                                                                                   |                                                                                                                                                                                                                                                                                                                                                                                                                       |
|                             |                                              |                                                                                                   |                                                                                                                                                                                                                                                                                                                                                                                                                       |
| 27,700,000                  | -                                            | -                                                                                                 | -                                                                                                                                                                                                                                                                                                                                                                                                                     |
| 6,000,000                   | 6,000,000                                    |                                                                                                   |                                                                                                                                                                                                                                                                                                                                                                                                                       |
| 33,700,000                  | 6,000,000                                    | -                                                                                                 | -                                                                                                                                                                                                                                                                                                                                                                                                                     |
|                             | 2023 FY 2024<br>22,000,000<br>27,700,000<br> | 2023 FY 2024 2023 FY 2025<br>22,000,000 -<br>22,7700,000 -<br>27,700,000 -<br>6,000,000 6,000,000 | Act 164 SLH         Act 164 SLH         Supplemental           2023 FY 2024         2023 FY 2025         FY 25 Request           22,000,000         -         -           22,000,000         -         -           22,000,000         -         -           22,000,000         -         -           22,000,000         -         -           22,000,000         -         -           20,000,000         -         - |

HHSC understands that Maui Health System will be presenting separate testimony on its funding requests.