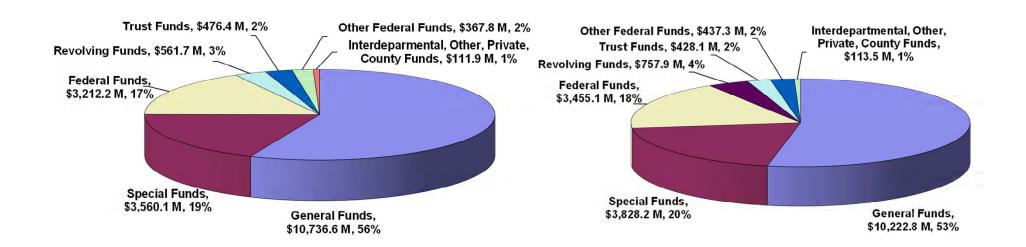

### **Non-General Funds**

HHSC's non-general funds report is attached to this memo.

Intended Purpose:

The purpose of this account is to deposit all fees, proceeds, reimbursements, and other that is owed to or received by the Corporation. Source of Revenues:

Medicare/Medicaid, HMSA, Quest, Kaiser, Other Third Party Patients, Sale of Meals, and other Miscellaneouse Sources such as the American Resuce Plan Act Current Program Activities/Allowable Expenses:

Expenditure variance is due to collective bargaining pay raises. Cash balance lapse to general fund? No

asn balance lapse to general fund?

Statutory language: 323F-7

|                                      |                   | Finar    | ncial Data (in 000 | 's)         |             |             |             |
|--------------------------------------|-------------------|----------|--------------------|-------------|-------------|-------------|-------------|
|                                      | FY 2020           | FY 2021  | FY 2022            | FY 2023     | FY 2024     | FY 2025     | FY 2026     |
|                                      | (actual)          | (actual) | (audited)          | (unaudited) | (estimated) | (estimated) | (estimated) |
| Appropriation Ceiling                | 596,709           | 597,993  | 597,993            | 597,993     | 630,133     | 630,133     | 630,133     |
| Beginning Cash Balance               | 118,030           | 199,253  | 170,186            | 174,823     | 190,532     | 127,603     | 74,249      |
| Revenues                             | 476,932           | 486,141  | 544,834            | 607,365     | 590,945     | 624,097     | 624,097     |
| General Funds                        | 127,501           | 129,100  | 83,186             | 117,189     | 182,275     | 183,657     | 183,657     |
| American Rescue Plan Funds           |                   |          | 60,221             | 41,238      | 0           | 0           | 0           |
| Expenditures                         | 589,247           | 620,389  | 671,713            | 748,617     | 832,530     | 858,841     | 858,841     |
| Repayment on Capital Lease           |                   |          |                    |             |             |             |             |
| Obligation, long-term debit interest | 5,580             | 5,214    | 8,140              | 1,466       | 3,619       | 2,267       | 2,267       |
| Other - Short-term investment        | 951               | 27,136   | 29,601             | 0           | 0           | 0           | 0           |
| SBA PPP Loan                         | 22,714            | 3,354    | 3,634              |             |             |             |             |
| Cares Act Grants                     | 49,854            | 5,077    | 22,216             |             |             |             |             |
| Medicare Adv Care pmts               |                   |          |                    |             |             |             |             |
| Transfers                            |                   |          |                    |             |             |             |             |
| Transfer to Assets Limited as to Use | e                 |          | 0                  |             |             |             |             |
| Transfer of Appropriations from B&F  | for Maui severand | æ        |                    |             |             |             |             |
| Fixed Asset Purch net of CIP Contr   |                   |          |                    | 0           | 0           |             |             |
| Net Total Transfers                  | 0                 | 0        | 0                  | 0           | 0           |             |             |
| Ending Cash Balance                  | 199,253           | 170,186  | 174,823            | 190,532     | 127,603     | 74,249      | 20,895      |
| Encumbrances                         |                   |          |                    |             |             |             |             |
| Unencumbered Cash Balance            | 199,253           | 170,186  | 174,823            | 190,532     | 127,603     | 74,249      | 20,895      |