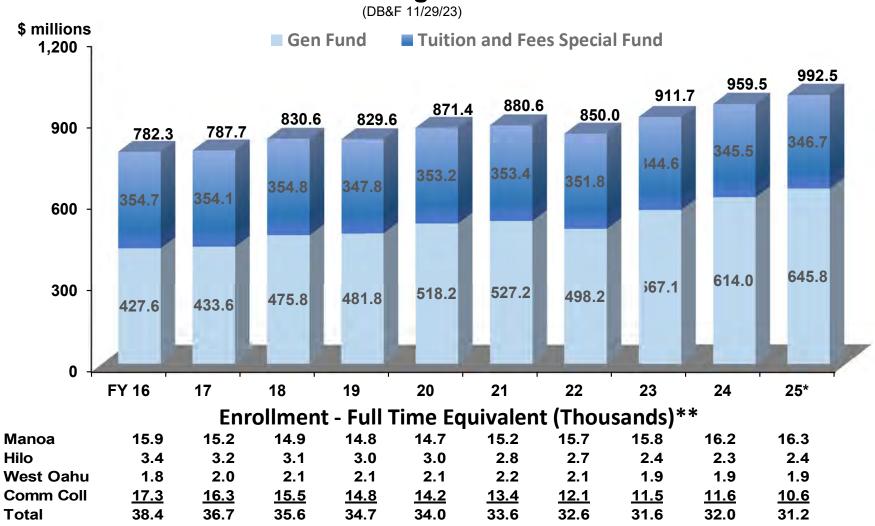

he preceding fiscal year's revenues by 5%
(3) Due to timing issues and accounting system limitations, certain transactions authorized for a fiscal year were recorded in the following fiscal year by the Department of Accounting and General Services. However, for the purposes of calculating the general fund balances appropriations are reflected in the fiscal year for which the appropriation was authorized.

## Department of Education Instruction General Fund Operating Appropriations



\*FY 25 reflects the Executive Supplemental Budget request

\*\*FY 25 reflects projected enrollment

## **Adult Mental Health General Fund Appropriations**

(DB&F 11/29/23)



\*FY 25 reflects the Executive Supplemental Budget request

## University of Hawaii Operating Appropriations Net of Fringe & Debt Svc



\* FY 25 reflects the Executive Supplemental Budget request

\*\*FY 25 reflects projected enrollment

## Medicaid and Welfare Payments General Fund Operating Appropriations\*

(DB&F 11/29/23)



\*Excludes Housing

\*\*Includes TANF; TAONF; Child Care; General Assistance; Aged, Blind, and Disabled; and Foster Care \*\*\*FY 25 reflects the Executive Supplemental Budget request

## Department of Public Safety/Corrections and Rehabilitation General Fund Operating Appropriations

(DB&F 11/29/23)



\*FY 24 reflects transfer from the Department of Public Safety to the Department of Law Enforcement (effective 1/1/2024). \*\*FY 25 reflects the Executive Supplemental Budget requests for the Department of Public Safety/Corrections and Rehabilitation and full year transfer to Department of Law Enf