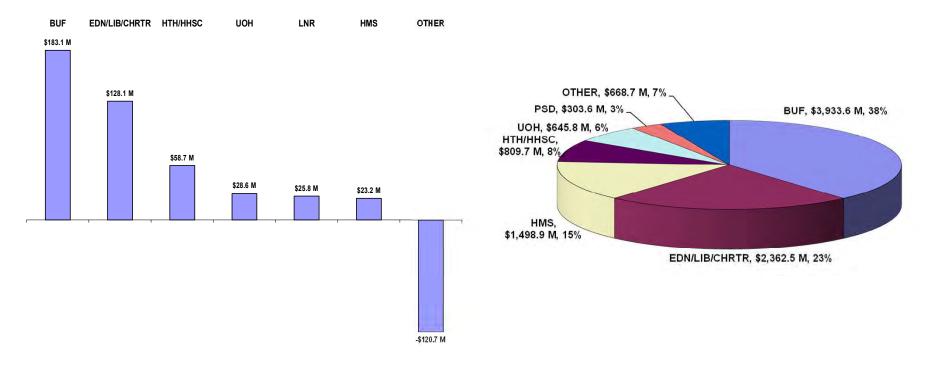

We are grateful for the support provided by the Governor and the State Legislature in sustaining the health care system on Maui and Lana'i. Since our public/private partnership began, we have reduced our total state funding by over \$120 million.