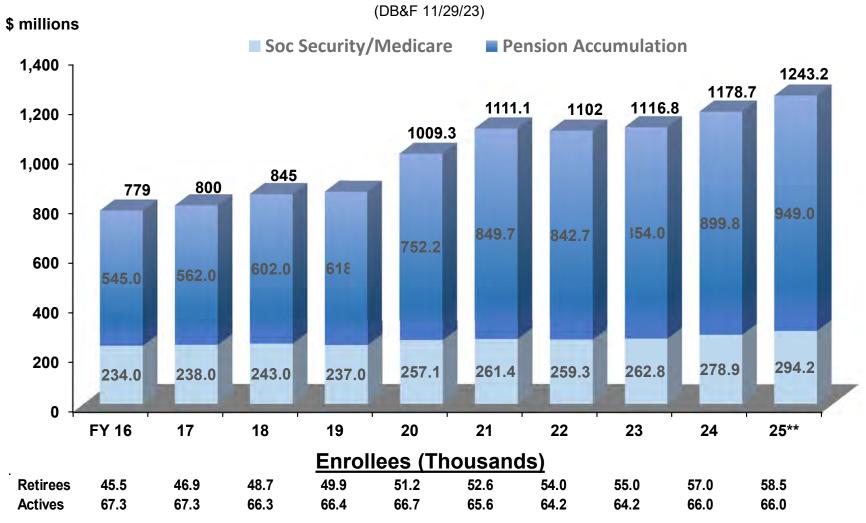

l Budget requests for the Department of Public Safety/Corrections and Rehabilitation and full year transfer to Department of Law Enforcement.

\*\*\*FY 23 reflects head counts as of June 30, 2023; FY 24 reflects head counts as of October 31, 2023; and FY 25 reflects projected assigned counts.

## Debt Service and Certificates of Participation General Fund Operating Appropriations



\*FY 25 reflects the Executive Supplemental Budget request



# **State Employee and Retiree Health Benefits**

\*FY 25 reflects the Executive Supplemental Budget request \*\*Includes Other Post-Employment Benefits Pre-funding \*\*\*Act 6, SPSLH 2021, appropriated \$390,000,000 in FY 21 for Other Post-Employment Benefits - 138 -Pre-funding.

## Public Employees' Retirement System General Fund Appropriations\*



\*Excludes Maui Health System from FY 18.

\*\*FY 25 reflects the Executive Supplemental Budget request

## Hawaii Health Systems Corporation and Maui Health System General Fund Operating Appropriations\*



\*Includes emergency and specific appropriations, and Maui Health System from FY 18 \*\*FY 22 and FY 23 reflect reduced general fund operating appropriations due to use of ARPA funds \*\*\*FY 25 reflects the Executive Supplemental Budget request, which identifies specific funding for O'ahu Region (Leahi Hospital and Maluhia).

### VARIANCE REPORT

HAWAII HEALTH SYSTEMS CORP - CORP OFFICE HTH-210

STATE OF HAWAII

PROGRAM TITLE:

PROGRAM-ID:

|                                                                                                           | FISC            | AL YEAR 2