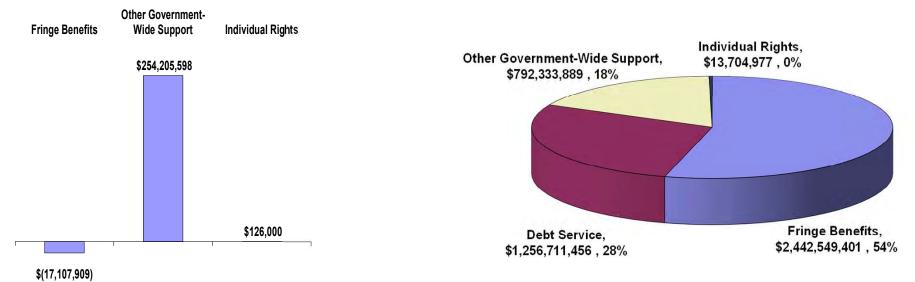

| HTH 210, 212: HHSC REGIONS, CORPORATE OFFICE         |                             |                             |                                       |                    |
|------------------------------------------------------|-----------------------------|-----------------------------|---------------------------------------|--------------------|
| Funding Type                                         | Act 164 SLH<br>2023 FY 2024 | Act 164 SLH<br>2023 FY 2025 | HHSC<br>Supplemental<br>FY 25 Request | FY 2025<br>Gov Rec |
| General Fund Appropriations for Operations (A Funds) | 160,286,303                 | 160,286,303                 | -                                     |                    |
| CIP APPROPRIATIONS                                   |                             |                             |                                       |                    |
| General Obligation Bonds                             | 25,947,000                  | 13,500,000                  | 31,300,000                            | 25,500,000         |
| General Funds                                        | 64,300,000                  | 15,500,000                  | -                                     |                    |
| TOTAL CIP APPROPRIATIONS                             | 90,247,000                  | 29,000,000                  | 31,300,000                            | 25,500,000         |