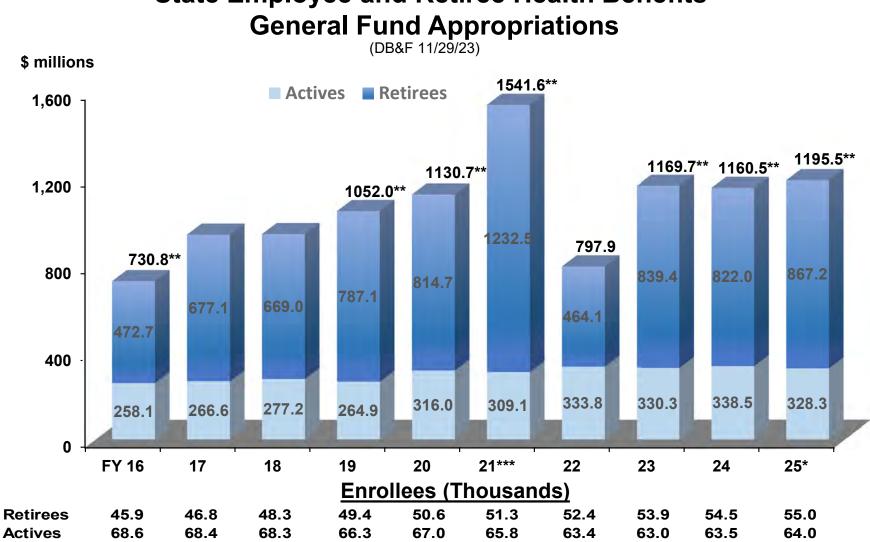

are \*\*\*FY 25 reflects the Executive Supplemental Budget request

## Department of Public Safety/Corrections and Rehabilitation General Fund Operating Appropriations

(DB&F 11/29/23)



\*FY 24 reflects transfer from the Department of Public Safety to the Department of Law Enforcement (effective 1/1/2024). \*\*FY 25 reflects the Executive Supplemental Budget requests for the Department of Public Safety/Corrections and Rehabilitation and full year transfer to Department of Law Enforcement.

\*\*\*FY 23 reflects head counts as of June 30, 2023; FY 24 reflects head counts as of October 31, 2023; and FY 25 reflects projected assigned counts.

## Debt Service and Certificates of Participation General Fund Operating Appropriations



\*FY 25 reflects the Executive Supplemental Budget request



# **State Employee and Retiree Health Benefits**

\*FY 25 reflects the Executive Supplemental Budget request \*\*Includes Other Post-Employment Benefits Pre-funding \*\*\*Act 6, SPSLH 2021, appropriated \$390,000,000 in FY 21 for Other Post-Employment Benefits - 138 -Pre-funding.

## Public Employees' Retirement System General Fund Appropriations\*



\*Excludes Maui Health System from FY 18.

\*\*FY 25 reflects the Executive Supplemental Budget request

## Hawaii Health Systems Corporation and Maui Health System General Fund Operating Appropriations\*



\*Includes emergency and specific appropriations, and Maui Health System from FY 18 \*\*FY 22 and FY 23 reflect reduced general fund operating appropriations due to use of ARPA funds \*\*\*FY 25 reflects the Executive Supplemental Budge