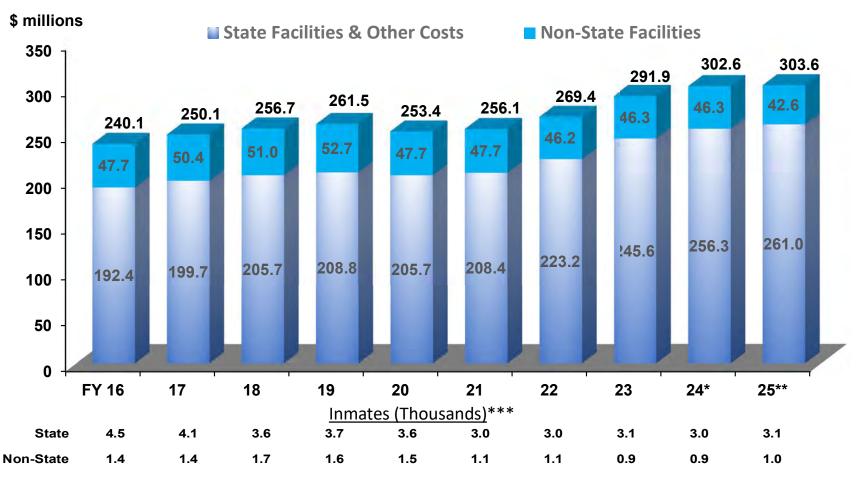

lects the Executive Supplemental Budget request

\*\*FY 25 reflects projected enrollment

## **Adult Mental Health General Fund Appropriations**

(DB&F 11/29/23)



\*FY 25 reflects the Executive Supplemental Budget request

## University of Hawaii Operating Appropriations Net of Fringe & Debt Svc



\* FY 25 reflects the Executive Supplemental Budget request

\*\*FY 25 reflects projected enrollment

## Medicaid and Welfare Payments General Fund Operating Appropriations\*

(DB&F 11/29/23)



\*Excludes Housing

\*\*Includes TANF; TAONF; Child Care; General Assistance; Aged, Blind, and Disabled; and Foster Care \*\*\*FY 25 reflects the Executive Supplemental Budget request

## Department of Public Safety/Corrections and Rehabilitation General Fund Operating Appropriations

(DB&F 11/29/23)



\*FY 24 reflects transfer from the Department of Public Safety to the Department of Law Enforcement (effective 1/1/2024). \*\*FY 25 reflects the Executive Supplemental Budget requests for the Department of Public Safety/Corrections and Rehabilitation and full year transfer to Department of Law Enforcement.

\*\*\*FY 23 reflects head counts as of June 30, 2023; FY 24 reflects head counts as of October 31, 2023; and FY 25 reflects projected assigned counts.

## Debt Service and Certificates of Participation General Fund Operating Appropriations



\*FY 25 reflects the Executive Supplemental Budget request



# **State Employee and Retiree Health Benefits**

\*FY 25 reflects the Executive Supplemental Budget request \*\*Includes Other Post-Employment Benefits Pre-funding \*\*\*Act 6, SPSLH