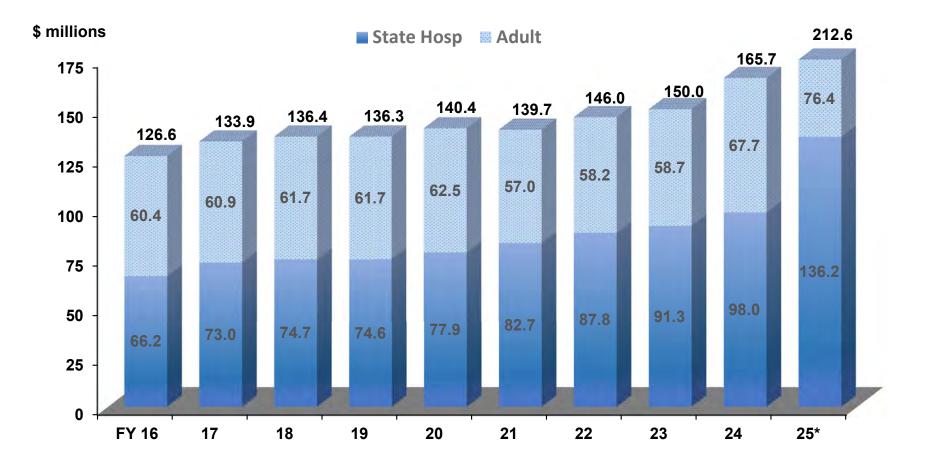

, (3)      |

### Notes:

(1) Fiscal year in which the fund balance exceeded 5% of revenues

(2) Fiscal year in which revenues exceeded the preceding fiscal year's revenues by 5%
(3) Due to timing issues and accounting system limitations, certain transactions authorized for a fiscal year were recorded in the following fiscal year by the Department of Accounting and General Services. However, for the purposes of calculating the general fund balances appropriations are reflected in the fiscal year for which the appropriation was authorized.

## Department of Education Instruction General Fund Operating Appropriations



\*FY 25 reflects the Executive Supplemental Budget request

\*\*FY 25 reflects projected enrollment

## **Adult Mental Health General Fund Appropriations**

(DB&F 11/29/23)



\*FY 25 reflects the Executive Supplemental Budget request

## University of Hawaii Operating Appropriations Net of Fringe & Debt Svc



\* FY 25 reflects the Executive Supplemental Budget request

\*\*FY 25 reflects projected enrollment

## Medicaid and Welfare Payments General Fund Operating Appropriations\*

(DB&F 11/29/23)



\*Excludes Housing

\*\*Includes TANF; TAONF; Child Care; General Assistance; Aged, Blind, and Disabled; and Foster Care \*\*\*FY 25 reflects the Executive Supplemental Budget request

## Department of Public Safety/Corrections and Rehabilitation General Fund Operating Appropriations

(DB&F 11/29/23)



\*FY 24 reflects transfer from the Department of Public Safety to the Department of Law Enforcement (effective 1/1/2024). \*\*FY 25 reflects the Executive Supple