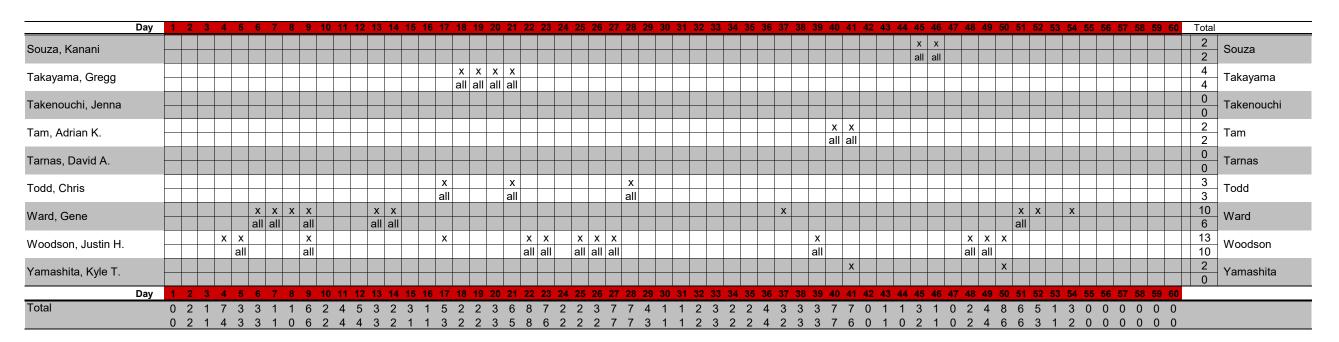

### **House of Representatives -- 2024 Regular Session**

### **Daily Session Attendance**

#### Excused at Roll Call (noted by an 'x').

This line indicates when a member was excused by the Presiding Officer during the daily initial roll call following the convening of that day's session.

Please note that while a member may have been initially excused, that member may have subsequently entered the Chamber and been present for business conducted prior to adjournment.

#### Excused for the Entire Day (noted by an 'all').

This line indicates when a member was excused for the entire floor session, including the initial Roll Call.