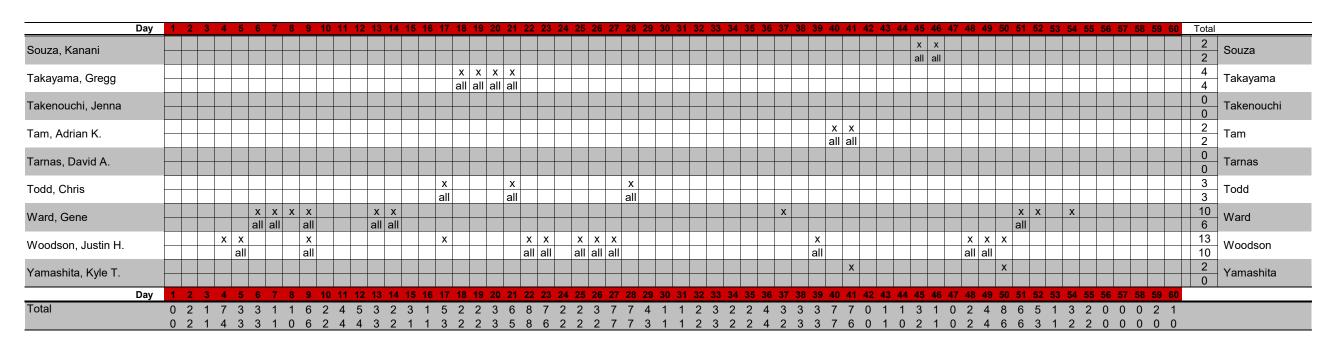

## **House of Representatives -- 2024 Regular Session**

### **Daily Session Attendance**

#### Excused at Roll Call (noted by an 'x').

This line indicates when a member was excused by the Presiding Officer during the daily initial roll call following the convening of that day's session.

Please note that while a member may have been initially excused, that member may have subsequently entered the Chamber and been present for business conducted prior to adjournment.

#### Excused for the Entire Day (noted by an 'all').

This line indicates when a member was excused for the entire floor session, including the initial Roll Call.