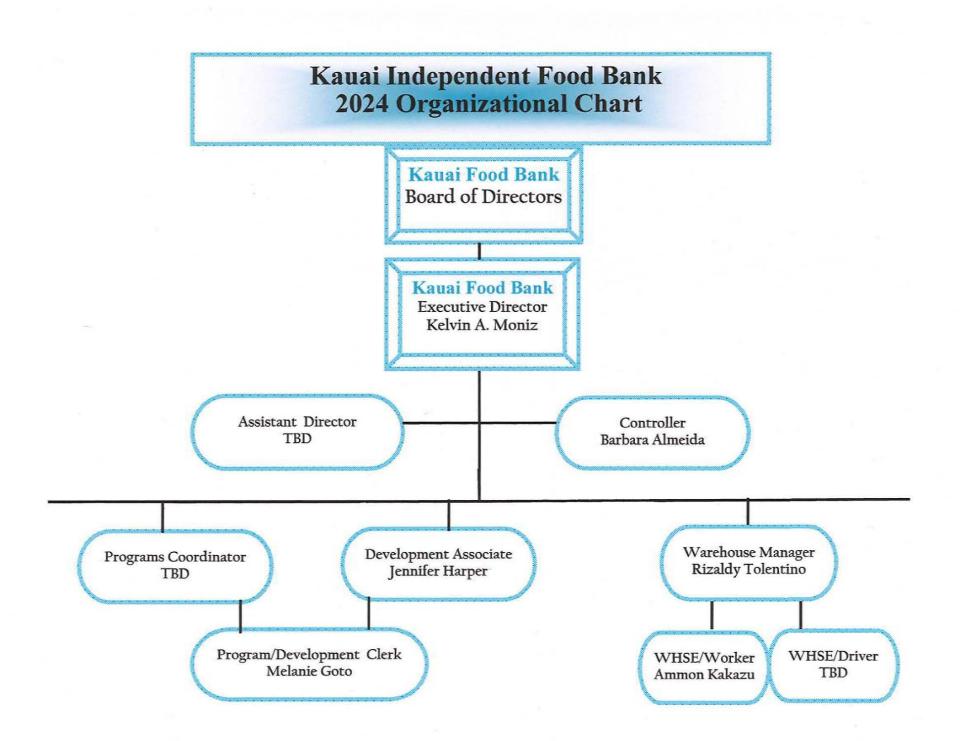

3. Describe its quality assurance and evaluation plans for the request. Specify how the applicant plans to monitor, evaluate, and improve their results; and

KIFB assesses all our programs, inventories, and expenditures, as well as existing funding each month. Compilation of data is performed by our Programs Coordinator and reported directly to the Executive Director, the Controller, and the Board of Directors. Participating program sites (i.e., Keiki Café, Backpack, Kupuna) report monthly enrollment, distribution, and any concerns, as well to the Programs Coordinator.