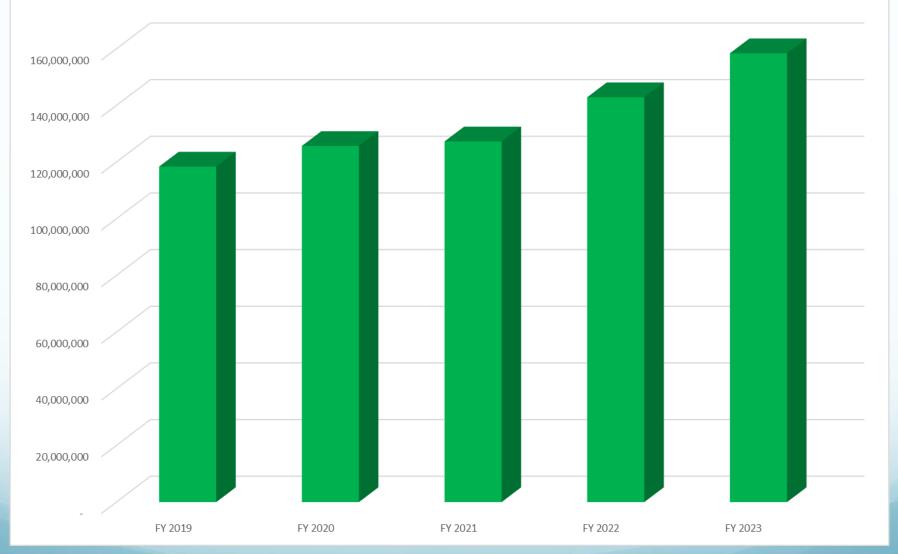

## STATE FUNDING SITUATION

|             |                                                   |                                     |                                                                                                                                     |                                                                                                                                                                                                                                      | Per B&F                                                                                                                                                                                                                                                                                                                                                                                                                                                                                                        | Per B&F                                                                                                                                                                                                                                                                                                                                                                                                                                                                                                                                                                                                          |
|-------------|---------------------------------------------------|-------------------------------------|-------------------------------------------------------------------------------------------------------------------------------------|--------------------------------------------------------------------------------------------------------------------------------------------------------------------------------------------------------------------------------------|----------------------------------------------------------------------------------------------------------------------------------------------------------------------------------------------------------------------------------------------------------------------------------------------------------------------------------------------------------------------------------------------------------------------------------------------------------------------------------------------------------------|------------------------------------------------------------------------------------------------------------------------------------------------------------------------------------------------------------------------------------------------------------------------------------------------------------------------------------------------------------------------------------------------------------------------------------------------------------------------------------------------------------------------------------------------------------------------------------------------------------------|
|             |                                                   |                                     |                                                                                                                                     |                                                                                                                                                                                                                                      | Instructions FY                                                                                                                                                                                                                                                                                                                                                                                                                                                                                                | Instructions FY                                                                                                                                                                                                                                                                                                                                                                                                                                                                                                                                                                                                  |
| FY 2019     | FY 2020                                           | FY 2021                             | FY 2022                                                                                                                             | FY 2023                                                                                                                                                                                                                              | 2024                                                                                                                                                                                                                                                                                                                                                                                                                                                                                                           | 2025                                                                                                                                                                                                                                                                                                                                                                                                                                                                                                                                                                                                             |
| 116,931,972 | 125,701,003                                       | 127,301,003                         | 92,970,903                                                                                                                          | 100,868,603                                                                                                                                                                                                                          | 84,047,903                                                                                                                                                                                                                                                                                                                                                                                                                                                                                                     | 84,047,903                                                                                                                                                                                                                                                                                                                                                                                                                                                                                                                                                                                                       |
| -           | -                                                 | -                                   | 32,315,400                                                                                                                          | 41,238,400                                                                                                                                                                                                                           | -                                                                                                                                                                                                                                                                                                                                                                                                                                                                                                              | -                                                                                                                                                                                                                                                                                                                                                                                                                                                                                                                                                                                                                |
| -           | -                                                 | -                                   | 1,300,000                                                                                                                           | -                                                                                                                                                                                                                                    | -                                                                                                                                                                                                                                                                                                                                                                                                                                                                                                              | -                                                                                                                                                                                                                                                                                                                                                                                                                                                                                                                                                                                                                |
| -           | -                                                 | -                                   | 16,320,700                                                                                                                          | -                                                                                                                                                                                                                                    | -                                                                                                                                                                                                                                                                                                                                                                                                                                                                                                              | -                                                                                                                                                                                                                                                                                                                                                                                                                                                                                                                                                                                                                |
| -           | -                                                 | -                                   | -                                                                                                                                   | 16,320,700                                                                                                                                                                                                                           | -                                                                                                                                                                                                                                                                                                                                                                                                                                                                                                              | -                                                                                                                                                                                                                                                                                                                                                                                                                                                                                                                                                                                                                |
| 1,500,000   |                                                   |                                     |                                                                                                                                     | _                                                                                                                                                                                                                                    |                                                                                                                                                                                                                                                                                                                                                                                                                                                                                                                |                                                                                                                                                                                                                                                                                                                                                                                                                                                                                                                                                                                                                  |
| 118,431,972 | 435 704 003                                       | 427 204 002                         | 4.42.007.002                                                                                                                        | 450 437 703                                                                                                                                                                                                                          | 84,047,903                                                                                                                                                                                                                                                                                                                                                                                                                                                                                                     | 84,047,903                                                                                                                                                                                                                                                                                                                                                                                                                                                                                                                                                                                                       |
|             | 116,931,972<br>-<br>-<br>-<br>-<br>-<br>1,500,000 | 116,931,972 125,701,003 1,500,000 - | 116,931,972     125,701,003     127,301,003       -     -     -       -     -     -       -     -     -       1,500,000     -     - | 116,931,972       125,701,003       127,301,003       92,970,903         -       -       32,315,400         -       -       1,300,000         -       -       16,320,700         -       -       -         1,500,000       -       - | FY 2019         FY 2020         FY 2021         FY 2022         FY 2023           116,931,972         125,701,003         127,301,003         92,970,903         100,868,603           -         -         -         32,315,400         41,238,400           -         -         -         1,300,000         -           -         -         -         16,320,700         -           -         -         -         16,320,700         -           1,500,000         -         -         -         -         - | FY 2019         FY 2020         FY 2021         FY 2022         FY 2023         Instructions FY 2024           116,931,972         125,701,003         127,301,003         92,970,903         100,868,603         84,047,903           -         -         -         32,315,400         41,238,400         -           -         -         -         1,300,000         -         -           -         -         -         16,320,700         -         -           -         -         -         16,320,700         -         -           1,500,000         -         -         -         -         -         - |

#### Hawaii Health Systems Corporation State Operational Funding History Fiscal Years 2019-2023

NOTE: FY 18-21 Amounts exclude audit adjustments for OPEB and Pension Expenses for comparability to FY 22 unaudited results.