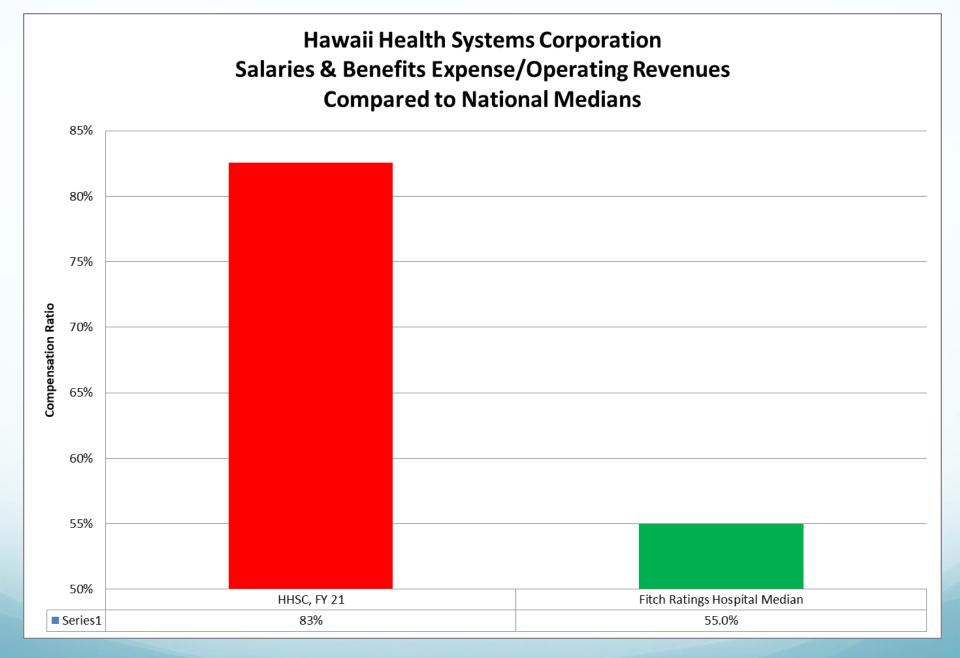

- HHSC budgeted fringe benefit rate is approximately 63%, where private hospital fringe rate is about 30%. Vacation, sick, and holidays account for 55 days of leave per year. Overall personnel costs are approximately 80% of expenditures
- With only one vote in collective bargaining, HHSC has no control over wage increases for civil service employees. Every 1% increase in salaries costs HHSC approximately \$3.7 million
- Unlike Executive Branch Departments, HHSC is not automatically funded for collective bargaining and fringe benefit increases (see special funds)