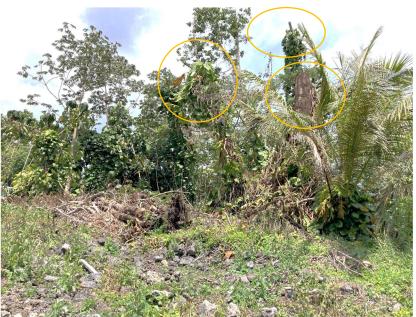

The objective is to remove all hazardous and non-hazardous albizia growing within 100 m of the subject roads. BIISC staff will secure private property access permission, contract the proposed hazard removal work to licensed, certified arborists, and carry out the safe and cost-effective chemical treatment of the remaining non-hazardous trees to create a safety buffer in accordance with the planning document. Signs are posted in treated areas to alert residents not to enter the stand until it has decayed.

One quality control issue on each albizia project is completeness, i.e. whether any trees were missed or incompletely treated. This is monitored by regular site visits conducted by the field supervisor in the three months following the treatment. Trees that were skipped or under-treated are readily apparent within 4 weeks and can safely be re-treated.