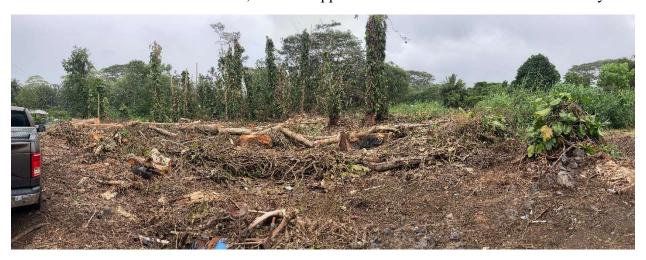

The objective is to remove all hazardous and non-hazardous albizia growing within 100 m of the subject roads. BIISC staff will secure private property access permission, contract the proposed hazard removal work to licensed, certified arborists, and carry out the safe and cost-effective chemical treatment of the remaining non-hazardous trees to create a safety buffer in accordance with the planning document. Signs are posted in treated areas to alert residents not to enter the stand until it has decayed.

Hawaii County has proven itself a valuable partner by taking up the authority granted by the Legislature under HRS § 194-5 (2017); to enforce the removal of invasive species from private property. Twenty-seven absentee landowners were served notice of entry by the County under the last two projects funded by this Grant-in-Aid program, so that BIISC could complete the albizia control along Maku`u Drive and Kahakai Blvd, removing albizia from 143 properties in all. Additionally, the County facilitated entry to remove the largest albizia known in all of Hilo, a tree that threated 12 homes and the county jail! Previous to this law, absentee landowners who failed to respond to voluntary requests for entry halted the removal of these hazards, leaving their neighbors in danger.