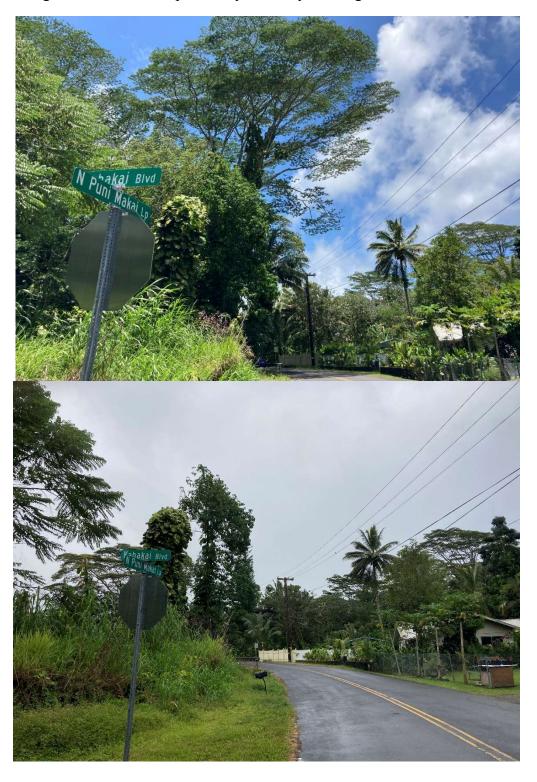

Funds are requested to implement Phase 2 of the Kahakai Albizia Removal Project, one of 18 projects prioritized in the Hawaii Albizia Emergency Mitigation Plan (2015). If funded, this will be a big step toward completing the 13<sup>th</sup>, and one of the largest, of the eighteen projects in the plan. These projects are consistent with the recommendations of the statewide Albizia Strategic Plan passed by the Hawaii Invasive Species Council in 2018. This roadway was selected as a top priority by the Hawaii County Department of Public Works, Highways Division in 2015 and reaffirmed in 2018.

Kahakai Blvd. is the sole access route for over 5,300 residents in the Hawaiian Beaches and Hawaiian Shores Subdivisions. In this neighborhood, power went out and roads and access to emergency shelters were blocked by falling albizia that fell in rising gusts of wind hours before the official landfall of Tropical Storm Iselle. Examining in 2020 only those properties within 100 m of the main road and powerline, 168 properties contained hazardous albizia (large trees able to fall on the road, powerline, or home during a storm) and 136 contained small, not-yet-hazardous trees.

### 5. Describe the geographic coverage.

The proposed FY23 project is in the Puna District of the island of Hawai`i. The maintenance request is for prior projects in S. Hilo and Puna, including Hwy 19, Hwy 11, Hwy 130, and the Puainako Extension. Kahakai Blvd runs six miles north from Hawaii 130 to the ocean. Phase 1, along with a section of Phase 2, was completed in 2021, at a cost of \$300,000. This is the northernmost, makai section of the road, where the largest and most dense stands of trees were found. Requested funds will cover the rest of Phase 2, i.e. Puni Makai Loop.