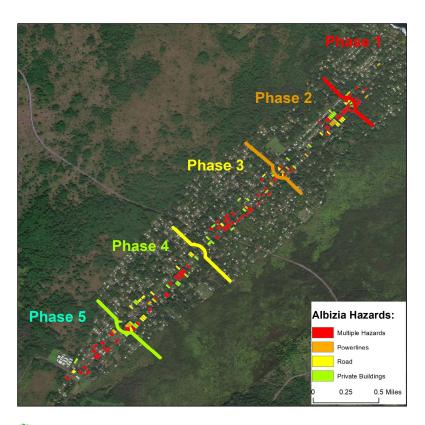

Funds are requested to implement Phase 2 of the Kahakai Albizia Removal Project, one of 18 projects prioritized in the Hawaii Albizia Emergency Mitigation Plan (2015). If funded, this will be a big step toward completing the 13<sup>th</sup>, and one of the largest, of the eighteen projects in the plan. These projects are consistent with the recommendations of the statewide Albizia Strategic Plan passed by the Hawaii Invasive Species Council in 2018. This roadway was selected as a top priority by the Hawaii County Department of Public Works, Highways Division in 2015 and reaffirmed in 2018.

### 5. Describe the geographic coverage.

The proposed FY23 project is in the Puna District of the island of Hawai`i. The maintenance request is for prior projects in S. Hilo and Puna, including Hwy 19, Hwy 11, Hwy 130, and the Puainako Extension. Kahakai Blvd runs six miles north from Hawaii 130 to the ocean. Phase 1, along with a section of Phase 2, was completed in 2021, at a cost of \$300,000. This is the northernmost, makai section of the road, where the largest and most dense stands of trees were found. Requested funds will cover the rest of Phase 2, i.e. Puni Makai Loop.

### Hawaiian Beaches/ Hawaiian Shores Parcels with Albizia

Map created: 3/3/2020 from data collected Jan & Feb 2020 KMG