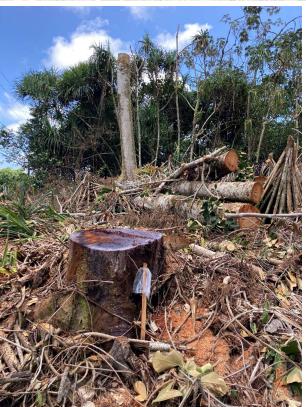

The objective is to remove all hazardous and non-hazardous albizia growing within 100 m of the subject roads. BIISC staff will secure private property access permission, contract the proposed hazard removal work to licensed, certified arborists, and carry out the safe and cost-effective chemical treatment of the remaining non-hazardous trees to create a safety buffer in accordance with the planning document. Signs are posted in treated areas to alert residents not to enter the stand until it has decayed.

The chemical treatment method developed by the University of Hawaii was field tested extensively by BIISC and the USDA Forest Service prior to use in inhabited areas and is nearly 100% effective when applied by trained staff. The herbicide used (Milestone ™ by DowAgro) is a next-generation, reduced risk herbicide, applied by incision point injection directly into the tissue of each albizia, so there is no spray or drift onto non-target plants.