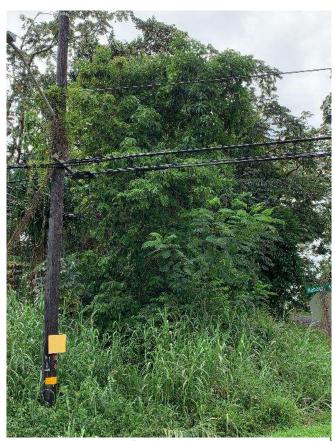

Project History: After the albizia damage caused by Tropical Storm Iselle, the Albizia Task Force produced a multi-agency hazard mitigation plan to deal with the invasive albizia, which caused the lengthy power outages and road obstructions along priority public highways, major roads, and powerlines.

This work focuses on the highest-volume public routes and infrastructure, and has, and will continue to, significantly reduce the frequency and duration of power/utility outages and road blockages, and public overtime costs, caused by fallen albizia.