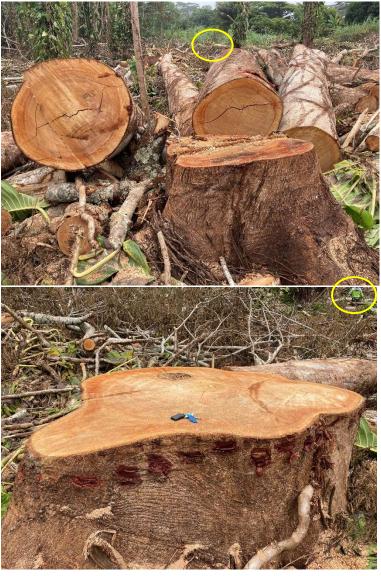

The objective is to remove all hazardous and non-hazardous albizia growing within 100 m of the subject roads. BIISC staff will secure private property access permission, contract the proposed hazard removal work to licensed, certified arborists, and carry out the safe and cost-effective chemical treatment of the remaining non-hazardous trees to create a safety buffer in accordance with the planning document. Signs are posted in treated areas to alert residents not to enter the stand until it has decayed.

The tree-trimming work for each project is planned out during on-site walk throughs with the contracted arborists, and specifications are documented in writing to ensure that there is no miscommunication about the extent of the tree removal needed to remove all hazards without incurring unnecessary costs. Throughout the project, the BIISC project coordinator will be on site regularly to ensure that the work is done to specifications.