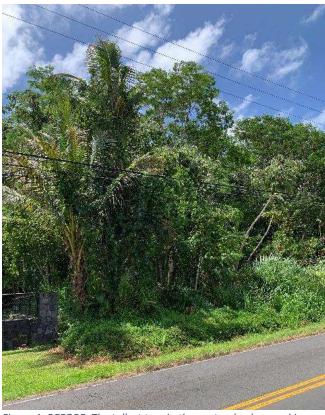

Kahakai Blvd. is the sole access route for over 5,300 residents in the Hawaiian Beaches and Hawaiian Shores Subdivisions. In this neighborhood, power went out and roads and access to emergency shelters were blocked by falling albizia that fell in rising gusts of wind hours before the official landfall of Tropical Storm Iselle. Examining in 2020 only those properties within 100 m of the main road and powerline, 168 properties contained hazardous albizia (large trees able to fall on the road, powerline, or home during a storm) and 136 contained small, not-yet-hazardous trees.

The objective is to remove all hazardous and non-hazardous albizia growing within 100 m of the subject roads. BIISC staff will secure private property access permission, contract the proposed hazard removal work to licensed, certified arborists, and carry out the safe and cost-effective chemical treatment of the remaining non-hazardous trees to create a safety buffer in accordance with the planning document. Signs are posted in treated areas to alert residents not to enter the stand until it has decayed.