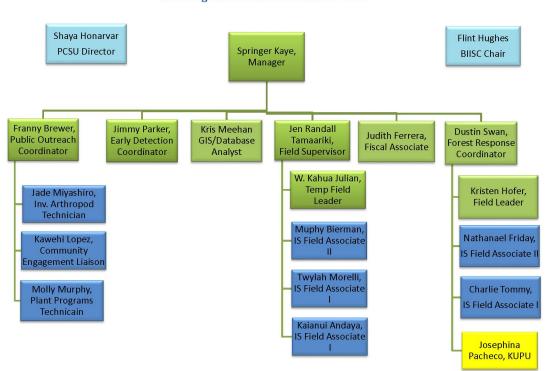

## 2. Organization Chart

The applicant shall illustrate the position of each staff and line of responsibility/supervision. If the request is part of a large, multi-purpose organization, include an organization chart that illustrates the placement of this request.

**BIISC Organizational Chart October 2021** 