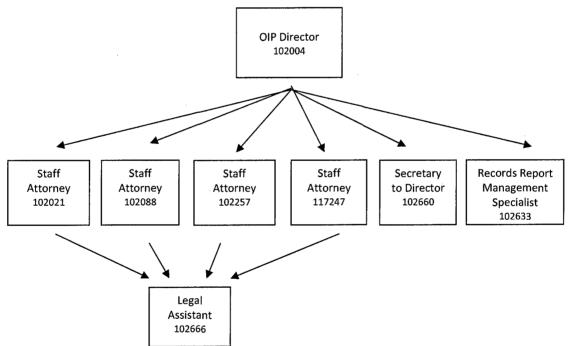

### **Organizational Chart**

OIP is an attached agency to the Office of the Lieutenant Governor for administrative purposes only.