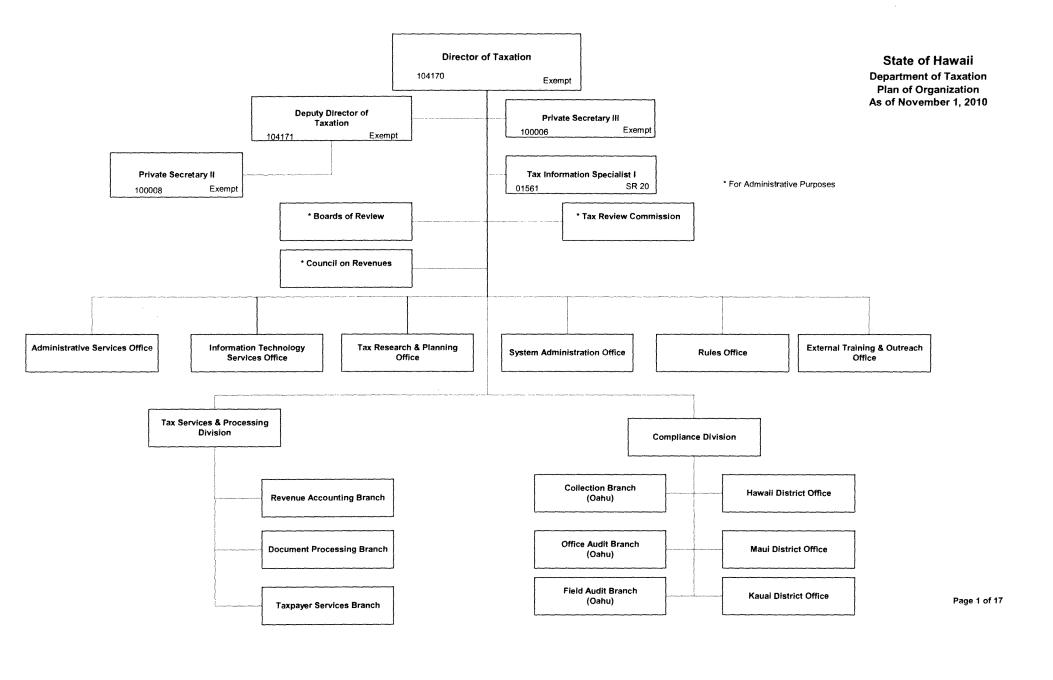

## Department of Taxation Prioritized List of Functions

| Pri # Description of Function             | <u>Activities</u>                               | Prog ID(s) | Statutory Reference                                                                                            |
|-------------------------------------------|-------------------------------------------------|------------|----------------------------------------------------------------------------------------------------------------|
| 1 Supporting Services-Revenue Collections | Directs and coordinates departmental activities | TAX 107    |                                                                                                                |
|                                           | Administrative Services                         |            | Title 14, Chapter 231,<br>231-3, HRS (generally)<br>Title 14, Chapter 231,<br>231-3, HRS (generally);          |
|                                           | Rules                                           |            | 231-4.5, HRS<br>(specifically)<br>Title 14, Chapter 231,<br>231-3, HRS (generally);<br>231-8.5, HRS            |
|                                           | Systems Administration                          | *          | (specifically)                                                                                                 |
|                                           | Information Technology Services                 |            | Title 14, Chapter 231,<br>231-3, HRS (generally);<br>231-8.5, HRS<br>(specifically)                            |
|                                           | Tax Research and Planning                       |            | Title 14, Chapter 231,<br>231-3, HRS (generally);<br>231-3.4 (specifically)                                    |
|                                           | Council on Revenues                             |            | Haw. Const. Art. VII,<br>Sec. 7; Chapter 37 Part<br>VI, HRS (generally)                                        |
|                                           | Tax Review Commission  Board of Reviews         |            | Haw. Const. Art. VII,<br>Sec. 3; Chapter 232E,<br>HRS (generally)<br>Title 14, Chapter 232,<br>HRS (generally) |
| ••••                                      |                                                 | ***        |                                                                                                                |
| 2 Tax Services and Processing             | Document Processing                             | TAX 105    | Title 14, Chapter 231,<br>231-3, HRS (generally);<br>231-3, 231-8.5, 231-<br>9.9, HRS (specifically)           |

### **Department of Taxation Prioritized List of Functions**

| <u>Pri #</u> | Description of Function | <u>Activities</u>             | Prog ID(s) | Statutory Reference                                                                                                                                                                      |
|--------------|-------------------------|-------------------------------|------------|------------------------------------------------------------------------------------------------------------------------------------------------------------------------------------------|
| :            |                         | Revenue Accounting            |            | Title 14, Chapter 231,<br>231-3, HRS (generally)                                                                                                                                         |
|              |                         | Taxpayer Services             |            | Title 14, Chapter 231, 231-3, HRS (generally)                                                                                                                                            |
| 1            |                         |                               | T.V.100    | Title 14, Chapter 231,                                                                                                                                                                   |
| 3 Compliance |                         | Field Audit                   | TAX 100    | 231-3, HRS (generally)                                                                                                                                                                   |
|              |                         | Office Audit                  |            | Title 14, Chapter 231,<br>231-3, HRS (generally)                                                                                                                                         |
|              |                         | Collections  District Offices |            | Title 14, Chapter 231,<br>231-3, HRS (generally);<br>231-25 through 231-<br>70, HRS (specifically)<br>Title 14, Chapter 231,<br>231-3, HRS (generally);<br>231-10, HRS<br>(specifically) |
|              |                         | Criminal Investigations       |            | Title 14, Chapter 231,<br>231-3, HRS (generally);<br>231-4.3, 231-34<br>through 231-36, HRS<br>(specifically)                                                                            |
|              |                         | Special Enforcement           |            | Title 14, Chapter 231,<br>231-3, HRS (generally);<br>231-81 through 231-<br>100 (specifically)                                                                                           |