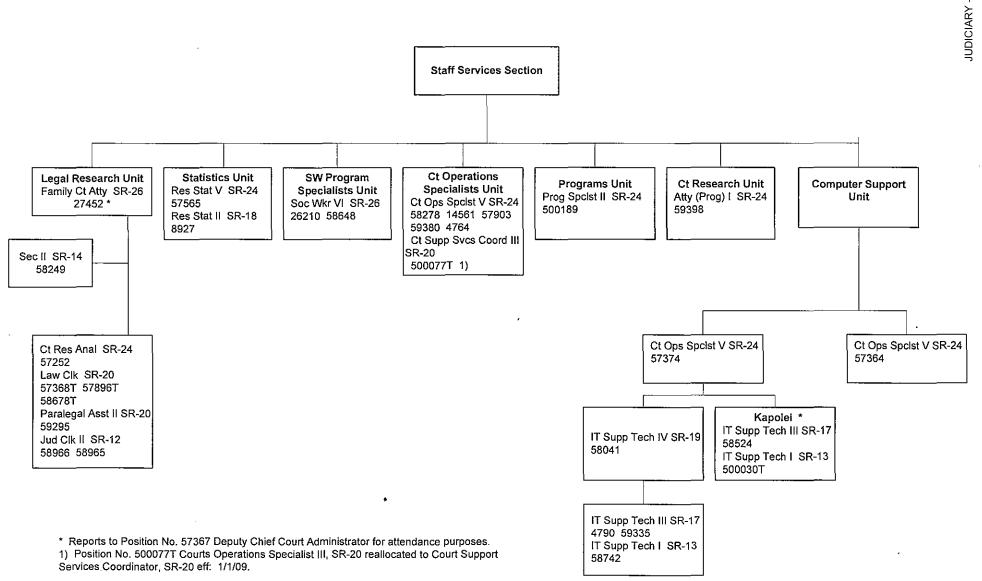

AMILY JUDGES** 

APPROVED: Ronald T. Y. Moon **CHIEF JUSTICE** JUDICIAR∳ - Page 13

11/04/09



<sup>1)</sup> Per Chief Justice's order of assignment.

<sup>\*</sup>Designated trial judge's staff..

### FIRST JUDICIAL CIRCUIT

DISTRICT JUDGES

APPROVED: Paneld T. V. Morr

Ronald T. Y. Mod CHIEF JUSTICE





First Circuit APPROVED: Ronald T. Y. Moon **CHIEF JUSTICE** 11/04/09 DATE: **Administrative Services** Division Personnel Fiscal Mgmt & Support **Staff Services** Ct Optns Spclst VI SR-26 Services Branch 26300 Ct Optns Spclst V SR-24 Kapolei \* 21714 14896 HR Tech VI SR-15 HR Tech VI SR-15 \*Reports to Position No. 57367 Deputy Chief 57414 58186 14475 Court Administrator for attendance purposes. HR Clk IV SR-11 HR Clk IV SR-11 59397 58939 57233



DATE: May 16 2011

DATE: MAY 1 6 2011





<sup>\*</sup>Provides support to the Land & Tax Appeal Court.

<sup>1)</sup> Vacant Position No. 57044 Accountant IV transferred from District Court Section, Accounting Unit.

<sup>2)</sup> Vacant Position No. 57951 transferred from Facilities Management Section, Circuit Court; and redescribed to Accountant III.

<sup>3)</sup> Vacant Position No. 9658 Acct Clk V to be reallocated to Acct Clk III.



<sup>1)</sup> Vacant Position No. 57044 Accountant IV transferred from District Court Section, Accounting Unit.

<sup>2)</sup> Vacant Position No. 57456 reallocated from Acct Clk IV.



<sup>\*</sup>Reports to Position No. 57367 Deputy Chief Court Administrator for attendance purposes.

1) Vacant Position No. 4784 Court Operations Specialist V, SR-24 to be redescribed to Accountant III, SR-