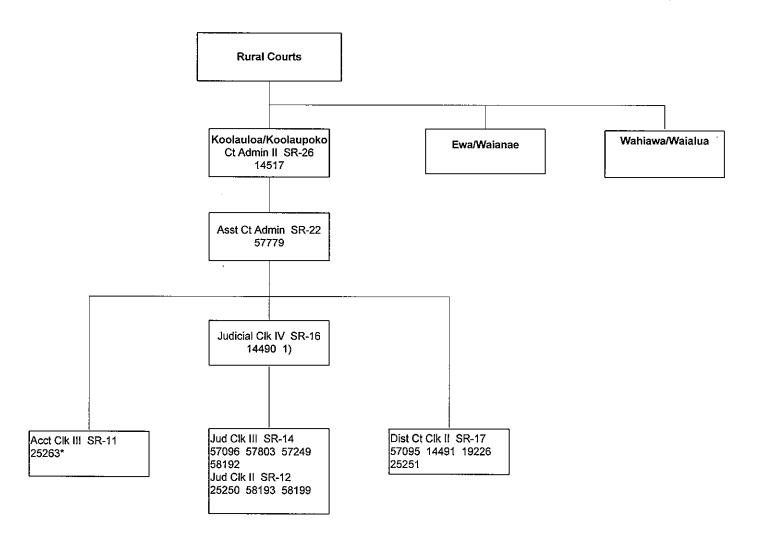

t 4

Traffic Violation Bureau

Ct Admin II SR-26 14562

Asst Ct Admin SR-22 15523

Jud Clk IV SR-16 15302 Jud Clk III SR-14 17649 25262 25264 57809 14573 14483 Jud Clk II SR-12 58197 59384 Jud Clk I SR-10 23381

Data Entry Unit

Jud Clk IV SR-16 57222 Jud Clk II SR-12 14466 19275 4787 Jud Clk I SR-10 14463 14465 19274 57035 15369 57221 DE Optr I SR-08 57824 58085

Control Unit

Jud Clk IV SR-16 Jud Clk IV SR-16 21810 14550 DP Cont Clk I SR-12 Jud Clk II SR-12 25254 25255 15392 19271 25211 25604 57224 Clk III SR-08 14478

Clerical Unit

Jud Clk IV SR-16 15374 Jud Clk II SR-12 14482 23449 23382 Jud Clk 1 SR-10 23007 23383

14468 P/T

COURT OPERATIONS DIVISION RURAL COURTS

APPROVED: Mule. Nulling Mark E. Recktenwald

Mark E. Recktenwald Chief Justice

DATE: Oct. 19,2011

JUDICIARY - Page 4



<sup>1)</sup> Vacant position no. 14490 District Court Clerk III, SR-19, to be redescribed to Judicial Clerk IV, SR-16.

<sup>\*</sup> Position provides account clerical services for Kaneohe and Wahiawa. Positions reflect their authorized level.

#### First Circuit

**COURT OPERATIONS DIVISION RURAL COURTS** 

APPROVED: Mm & Neds Unwll
Mark E. Recktenwald

Chief Justice

Oct. 19, 2011



<sup>\*\*</sup> Position provides account clerical services for Ewa and Waianae.

Positions reflect their authorized level.

## First Circuit

COURT OPERATIONS DIVISION RURAL COURTS

APPROVED: Mut. Mechand

Mark E. Recktenwald Chief Justice

DATE: Oct. 19, 201

JUDICIARY - F



## SECOND JUDICIAL CIRCUIT

**CIRCUIT JUDGES** 

APPROVED:

Ronald T. Y. Moon
CHIEF JUSTICE

DATE: /0/2

10/27/04



# SECOND JU