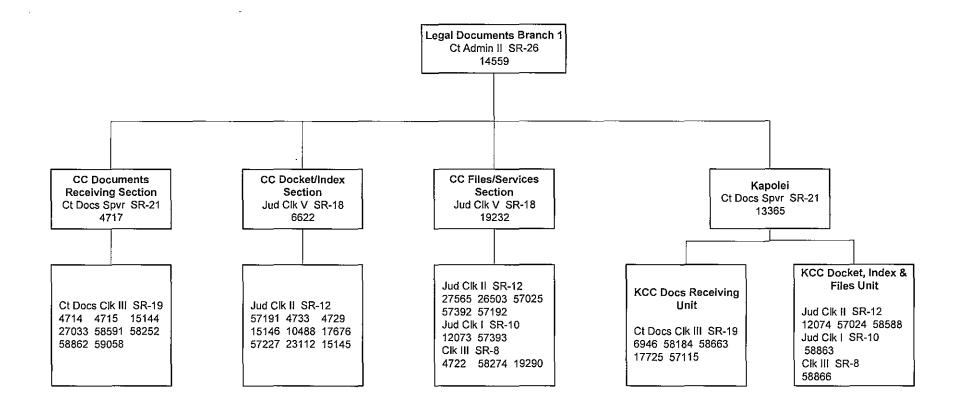

enile Calendar
- 3) Special Calendar

\*Positions may be downgraded to the lower level for recruitment purposes.

## Position Located at Kapolei

<sup>1)</sup> Domestic Calendar

<sup>\*\*</sup>Assigned to Drug Ct. \*\*\*Assigned to Specialty Cts.

Jury Pool Branch Jud Clk V SR-18 26636

Clk IV SR-10 57397 57021 57749 58038

APPROVED:

Ronald T. Y. Moon CHIEF JUSTICE

DATE:

10/6/08

Rev 9/09

Land & Tax Appeal Court
Registrar Land Ct VI SR-26
15

Registrar Land Ct V SR-24
14

Land & Tax App Ct Clk SR-17
57407 11946 58924
Jud Clk II SR-12
57996

APPROVED:

Ronald T. Y. Moon
CHIEF JUSTICE

DATE:

5/7/02

Rev 9/09

DICIARY - Page

APPROVED:

Ronald T. Y. Moon CHIEF JUSTICE

DATE:

9/17/04



JDICIARY - Pa

Court Operations Division

Mun E. Austrial APPROVED:

CHIEF JUSTICE

DATE:

11/17/11



Court Operations Division

APPROVED: Mark E. Recktenwald

CHIEF JUSTICE

11/17/11 DATE:



Court Operations Division

Min E. Mulundy
Mark E. Recktenwald APPROVED:

CHIEF JUSTICE

DATE:

11/17/11

**Customer Services** Section 1 Jud Clk V SR-18 14556

**Customer Services** Section 2 Jud Clk V SR-18 14474

Support Section 1 Jud Clk V SR-18 14555

Support Section 2 Jud Clk V SR-18 27908

Unit 1

Jud Clk IV SR-16 25259 Jud Clk III SR-14 15673 25261 57590 14477 19266 23380 Jud Clk II SR-12 57808 57810 Clk III SR-8 57591

Unit 2

Jud Clk IV SR-16 15382 Jud Clk III SR-14 14557 58146 58666 25138 57827 57828 Jud Clk II SR-12 19267 23857 27894

Unit 3

Sec II SR-14 21198 Clk IV SR-10 23102

Jud Clk IV SR-16 14476 Jud Cik III SR-14 14472 14473 25265 57036 23385 57250 Jud Clk II SR-12 14571 57232 23