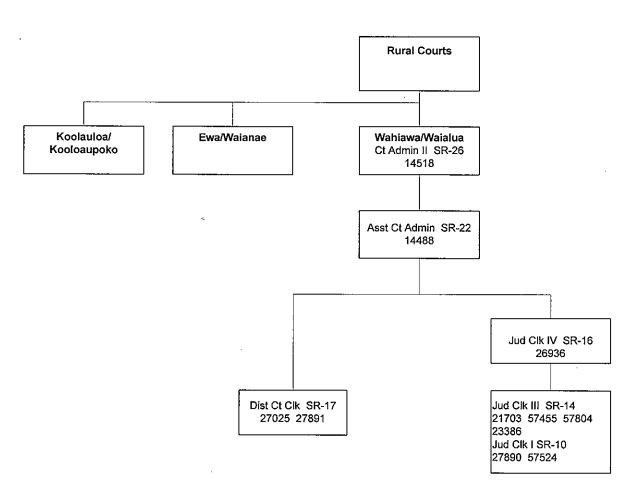

L COURTS

APPROVED: Mule. Nulling Mark E. Recktenwald

Mark E. Recktenwald Chief Justice

DATE: Oct. 19,2011

JUDICIARY - Page 4



<sup>1)</sup> Vacant position no. 14490 District Court Clerk III, SR-19, to be redescribed to Judicial Clerk IV, SR-16.

<sup>\*</sup> Position provides account clerical services for Kaneohe and Wahiawa. Positions reflect their authorized level.

#### First Circuit

**COURT OPERATIONS DIVISION RURAL COURTS** 

APPROVED: Mm & Neds Unwll
Mark E. Recktenwald

Chief Justice

Oct. 19, 2011



<sup>\*\*</sup> Position provides account clerical services for Ewa and Waianae.

Positions reflect their authorized level.

## First Circuit

COURT OPERATIONS DIVISION RURAL COURTS

APPROVED: Mut. Mechand

Mark E. Recktenwald Chief Justice

DATE: Oct. 19, 201

JUDICIARY - F



## SECOND JUDICIAL CIRCUIT

**CIRCUIT JUDGES** 

APPROVED:

Ronald T. Y. Moon
CHIEF JUSTICE

DATE: /0/2

10/27/04



# SECOND JUDICIAL CIRCUIT

**FAMILY JUDGES** 

APPROVED

Com & 7.4. Morn

Ronald T. Y. Moor

DATE:

02/21/03



1) Per Chief Justice's order of appointment.

## SECOND JUDICIAL CIRCUIT

**DISTRICT JUDGES** 

APPROVED:

Consid 74 Mora

Ronald T. Y. Mooi CHIEF JUSTICE

DATE:

02/21/03



1) Per Chief Justice's order of appointment.

\*Assigned to Molokai.

Ronald T. Y. Moon CHIEF JUSTICE



<sup>1)</sup> Per Chief Justice's order of appointment.

Consider 7.4. Morro

Ronald T. Y. Moon CHIEF JUSTICE

DATE:

02/21/03

(Rev. 10/07)



\*Psn reallocated.

Grand 74. Morn

Ronald T. Y. Moore CHIEF JUSTICE

DATE:

5/7/02

Rev 9/09



JDICIARY - Page

Consid I V Marie

Ronald T. Y.