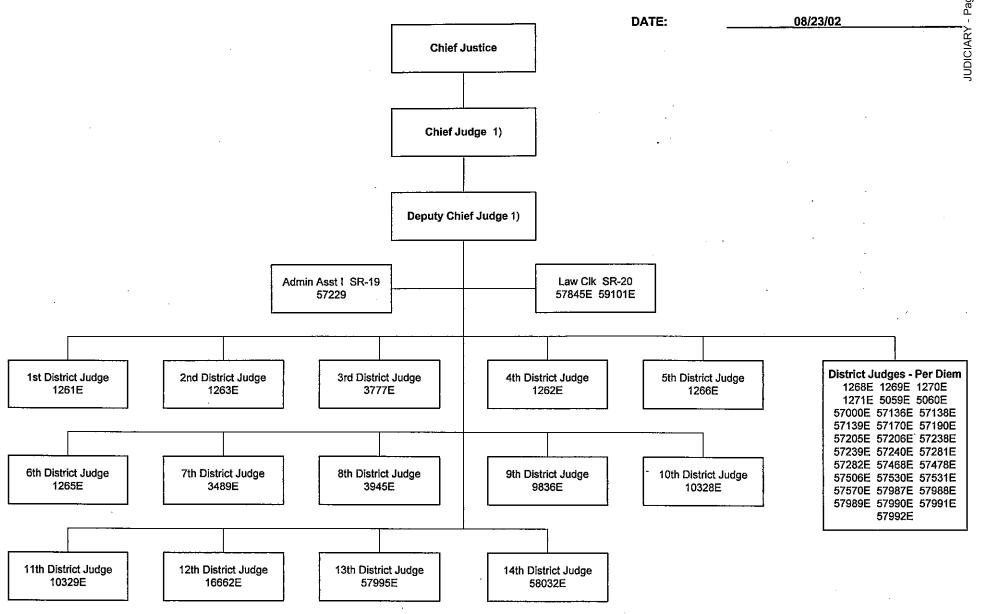

/02



CIVIL ADMINISTRATION

APPROVED:

Ronald T. Y. Moon
CHIEF JUSTICE

DATE:

8/23/02 Rev 9/09

<del>....</del>



<sup>1)</sup> Per Chief Justice's order of assignment.

<sup>2)</sup> Reports to Civil Motions Judge.

## FIRST JUDICIAL CIRCUIT

**CRIMINAL ADMINISTRATION** 

APPROVED:

and Ty Morn

Ronald T. Y. Moo CHIEF JUSTICE

DATE:

08/23/02

JUDICIARY - I



<sup>1)</sup> Per Chief Justice's order of assignment.

<sup>2)</sup> Reports to Criminal Motions Judge.

### FIRST CIRCUIT

**FAMILY JUDGES** 

APPROVED: Ronald T. Y. Moon **CHIEF JUSTICE** JUDICIAR∳ - Page 13

11/04/09



<sup>1)</sup> Per Chief Justice's order of assignment.

<sup>\*</sup>Designated trial judge's staff..

### FIRST JUDICIAL CIRCUIT

DISTRICT JUDGES

APPROVED: Paneld T. V. Morr

Ronald T. Y. Mod CHIEF JUSTICE





First Circuit APPROVED: Ronald T. Y. Moon **CHIEF JUSTICE** 11/04/09 DATE: **Administrative Services** Division Personnel Fiscal Mgmt & Support **Staff Services** Ct Optns Spclst VI SR-26 Services Branch 26300 Ct Optns Spclst V SR-24 Kapolei \* 21714 14896 HR Tech VI SR-15 HR Tech VI SR-15 \*Reports to Position No. 57367 Deputy Chief 57414 58186 14475 Court Administrator for attendance purposes. HR Clk IV SR-11 HR Clk IV SR-11 59397 58939 57233



DATE: May 16 2011

DATE: MAY 1 6 2011





<sup>\*</sup>Provides support to the Land & Tax Appeal Court.

<sup>1)</sup> Vacant Position No. 57044 Accountant IV transferred from District Court Section, Accounting Unit.

<sup>2)</sup> Vacant Position No. 57951 transferred from Facilities Management Section, Circuit Court; and redescribed to Acc