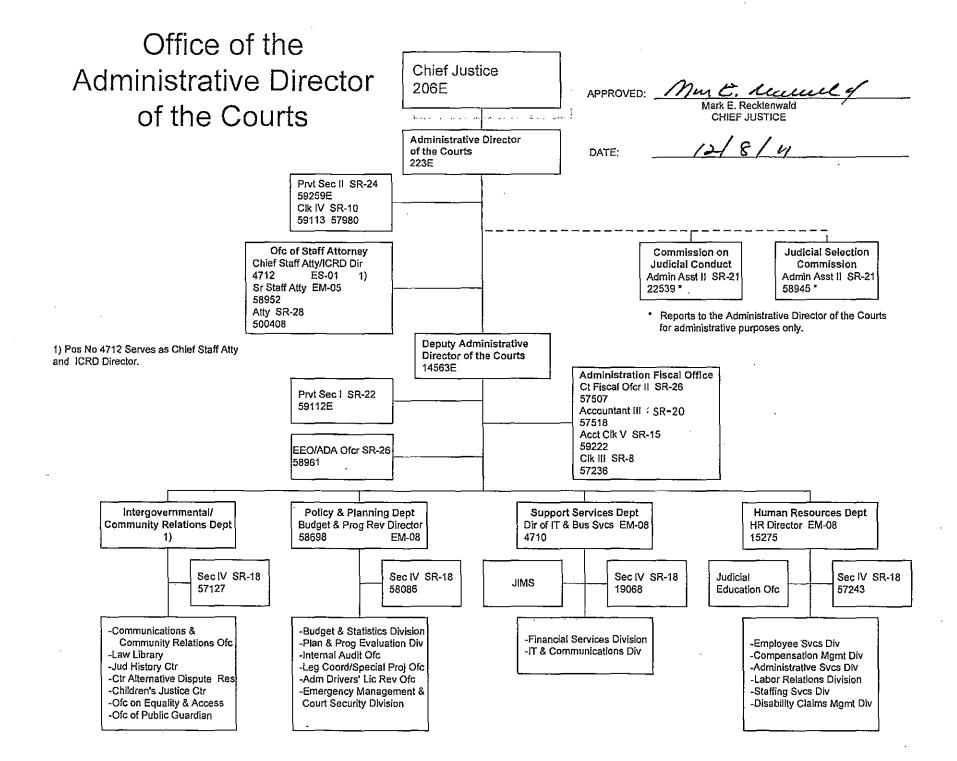

Within the Judiciary, the major program categories are court operations and support services. The programs in the court operations category serve to safeguard the rights and interests of persons by assuring an equitable and expeditious judicial process. These include the Courts of Appeal (JUD 101); and the First, Second, Third, and Fifth Circuits (JUD 310, 320, 330, and 350, respectively). Programs in the support services category enhance the effectiveness and efficiency of the judicial system by providing the various courts with administrative services such as fiscal control and direction of operations and personnel, and fall under the title of Administration (JUD 601). Within Administration are the Offices of the Administrative and Deputy Administrative Director of the Courts, and four departments – Intergovernmental and Community Relations, Policy and Planning, Support Services, and Human Resources. Further details on the functions and activities of the programs in each of the categories can be found in Table 2.

|              |                                                                                                                                                                                                                                                                                                                   |                                                                                                                                                                                                                                                                                                                                                                                                                                                                                                                                                                                                                                                                                                   | Prog               | Statutory                                                                                   |
|--------------|-------------------------------------------------------------------------------------------------------------------------------------------------------------------------------------------------------------------------------------------------------------------------------------------------------------------|---------------------------------------------------------------------------------------------------------------------------------------------------------------------------------------------------------------------------------------------------------------------------------------------------------------------------------------------------------------------------------------------------------------------------------------------------------------------------------------------------------------------------------------------------------------------------------------------------------------------------------------------------------------------------------------------------|--------------------|---------------------------------------------------------------------------------------------|
| <u>Pri #</u> | <u>Description of Function</u>                                                                                                                                                                                                                                                                                    | <u>Activities</u>                                                                                                                                                                                                                                                                                                                                                                                                                                                                                                                                                                                                                                                                                 | ID(s)              | <u>Reference</u>                                                                            |
|              |                                                                                                                                                                                                                                                                                                                   | staying within their respective communities to transact many types of court business. The District Courts, in civil matters, exercise jurisdiction where the amount in controversy does not exceed \$25,000. If the amount in controversy exceeds \$5,000, the parties may demand a jury trial, in which case the matter is committed to the Circuit Courts. The District Courts also have exclusive jurisdiction in all landlord-tenant cases and all small claims actions (suits in which the amount in controversy does not exceed \$3,500). The civil divisions of the District Courts also handle temporary restraining orders and injunctions against harassment for non-household members. |                    |                                                                                             |
| *all f       | unctions are an integral part of the Judiciary operation and                                                                                                                                                                                                                                                      | are dependent on one another.                                                                                                                                                                                                                                                                                                                                                                                                                                                                                                                                                                                                                                                                     |                    |                                                                                             |
| Overa        | all Judiciary Administration*  Office of the Administrative Director of the Courts                                                                                                                                                                                                                                |                                                                                                                                                                                                                                                                                                                                                                                                                                                                                                                                                                                                                                                                                                   | JUD 601<br>JUD 501 | Article VI of the<br>Hawaii State<br>Constitution                                           |
|              | The Office of the Administrative Director primarily assists the Chief Justice in directing the administration of the Judiciary and in examining the administrative methods of the courts to determine and make recommendations to the Chief Justice for their improvement. It also administers statewide programs | The Office of the Administrative Director of the Courts serves as the administrative arm of the Judiciary. It is headed by an Administrative Director who is appointed by the Chief Justice with the approval of the Supreme Court. The Administrative                                                                                                                                                                                                                                                                                                                                                                                                                                            |                    | HRS Section 601<br>HRS Section 6F<br>HRS Section 551A<br>HRS Section 588<br>HRS Section 613 |

| Pri # | <u>Description of Function</u>                                                                                                                                                                                                                                                                                                                                                                                                   | <u>Activities</u>                                                                                                                                                                                                                                                                                                                                                                                                                                                                                                                                                                                                                                                                                               | Prog<br>ID(s) | Statutory<br>Reference |
|-------|----------------------------------------------------------------------------------------------------------------------------------------------------------------------------------------------------------------------------------------------------------------------------------------------------------------------------------------------------------------------------------------------------------------------------------|-----------------------------------------------------------------------------------------------------------------------------------------------------------------------------------------------------------------------------------------------------------------------------------------------------------------------------------------------------------------------------------------------------------------------------------------------------------------------------------------------------------------------------------------------------------------------------------------------------------------------------------------------------------------------------------------------------------------|---------------|------------------------|
|       | and activities relating to personnel management; planning and budget; fiscal; compilation and analysis of statistical data and reports; information and data processing; public information and dissemination; and facilities planning and maintenance. Relative to these programs and activities, the Office of the Administrative Director provides direction to the respective Chief Court Administrators and other managers. | Director is assisted by a Deputy Administrative Director of the Courts in fulfilling the duties and responsibilities assigned to the office. The Director's Office is composed of a number of staff and specific programs.                                                                                                                                                                                                                                                                                                                                                                                                                                                                                      |               |                        |
|       |                                                                                                                                                                                                                                                                                                                                                                                                                                  | The Intergovernmental and Community Relations Department provides legal services, public relations, and information services for the Judiciary; coordinates citizen volunteer services and investigative processes in cases of intrafamilial and extrafamilial child sex abuse; researches, plans, and develops alternate dispute resolution procedures and programs; and provides educational programs using a variety of interpretive media that promote understanding and appreciation of the history of Hawaii's Judiciary. This Department is also concerned with providing public guardianship for mentally incapacitated adults; and providing equality and accessibility in the State's justice system. |               |                        |

| Pri #       | Description of Function                                                                                                                                                                                                                                                                                                                                                                                                                                                          | Activities                                                                                                                                                                                                                                                                                                                                                                                                                                                                                                                                                                                                     | Prog<br>ID(s) | <u>Statutory</u><br>Reference |
|-------------|----------------------------------------------------------------------------------------------------------------------------------------------------------------------------------------------------------------------------------------------------------------------------------------------------------------------------------------------------------------------------------------------------------------------------------------------------------------------------------|----------------------------------------------------------------------------------------------------------------------------------------------------------------------------------------------------------------------------------------------------------------------------------------------------------------------------------------------------------------------------------------------------------------------------------------------------------------------------------------------------------------------------------------------------------------------------------------------------------------|---------------|-------------------------------|
| <u>P11#</u> | <u>Description of Function</u>                                                                                                                                                                                                                                                                                                                                                                                                                                                   | Activities                                                                                                                                                                                                                                                                                                                                                                                                                                                                                                                                                                                                     | 10(5)         | Kelefelice                    |
| 2           | Office of the Deputy Administrative Director of the Courts                                                                                                                                                                                                                                                                                                                                                                                                                       | S                                                                                                                                                                                                                                                                                                                                                                                                                                                                                                                                                                                                              |               |                               |
|             | The Office of the Deputy Administrative Director of the Courts assists the Administrative Director of the Courts in the administration of the Judiciary through subordinate administrators/managers.                                                                                                                                                                                                                                                                             | The planning, program evaluation, budgeting, statistical, capital improvement, affirmative action, audit, legislative coordination, and administrative drivers' license revocation functions are carried out by the Policy and Planning Department. The financial, purchasing, data processing, reprographics, telecommunications, and records management functions are performed within the Support Services Department. The Human Resources Department manages centralized programs of recruitment, compensation, record keeping, employee and labor relations, employee benefits, and continuing education. |               |                               |
| 3           | Intergovernmental and Community Relations                                                                                                                                                                                                                                                                                                                                                                                                                                        | ,                                                                                                                                                                                                                                                                                                                                                                                                                                                                                                                                                                                                              |               |                               |
|             | The Intergovernmental and Community Relations Department plans, directs, and coordinates the operations and activities of the various programs within the department through subordinate program managers, and supervisors. Programs in this unit include: staff attorneys, public information, alternative dispute resolution, volunteers in public service, equality and access to the courts, children's justice advocacy, public guardian, and the Judiciary History Center. | The Commission on Judicial Conduct, which is attached to the Judiciary for administrative purposes only, is responsible for investigating allegations of judicial misconduct and disability. Rules of the court require that three licensed attorneys and four citizens who are not attorneys be appointed to this Commission. An additional function                                                                                                                                                                                                                                                          |               |                               |