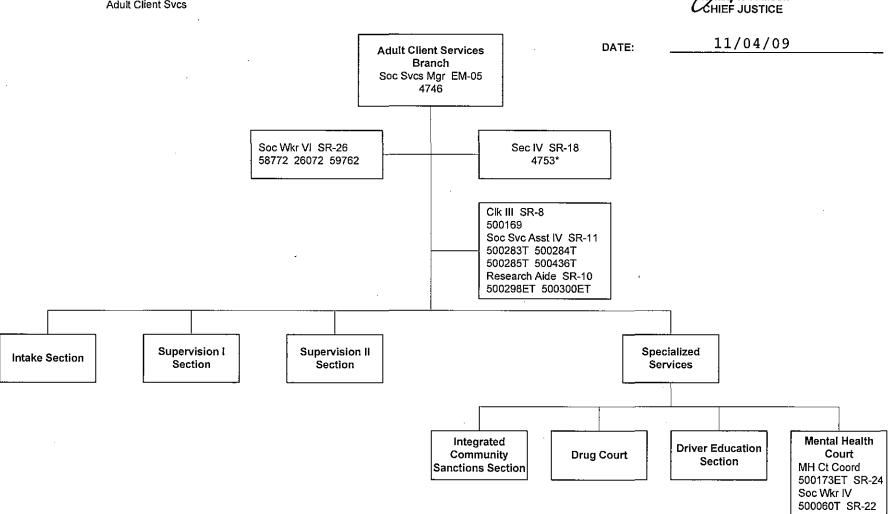

cilities Management Section, Circuit Court; and redescribed to Accountant III.

<sup>3)</sup> Vacant Position No. 9658 Acct Clk V to be reallocated to Acct Clk III.



<sup>1)</sup> Vacant Position No. 57044 Accountant IV transferred from District Court Section, Accounting Unit.

<sup>2)</sup> Vacant Position No. 57456 reallocated from Acct Clk IV.



<sup>\*</sup>Reports to Position No. 57367 Deputy Chief Court Administrator for attendance purposes.

1) Vacant Position No. 4784 Court Operations Specialist V, SR-24 to be redescribed to Accountant III, SR-20.



<sup>1)</sup> Also responsible for Kaneohe District Court.

<sup>2)</sup> Reports to Position No. 58871 Asst Court Fiscal Officer II for attendance purposes. Also responsible for Ewa and Wahiawa District Courts.

Adult Client Svcs



APPROVED:

APPROVED:

Grade 7.4. Morn

Ronald T. Y. Mood CHIEF JUSTICE

10/21/08 Rev 9/09 DATE: Intake Section Soc Wkr VI SR-26 4747 Sec II SR-14 Prog Spclst I SR-22 57493 500096 Adult/Juvenile Adult/Juvenile PSI/AJCSR Clerical Dist Ct PSI Unit Community Service & Community Service & PSU PSI II Unit Unit Restitution Unit #1 Restitution Unit #2 Soc Wkr V SR-24 Soc Wkr V SR-24 Soc Wkr V SR-24 Jud Clk V SR-18 Soc Wkr V SR-24 Soc Wkr V SR-24 12967 9625 57490 57837 24359 Jud Clk II SR-12 57320 58167 57041 Soc Wkr IV SR-22 Soc Wkr IV SR-22 Soc Wkr III SR-20 Soc Wkr III SR-20 Soc Wkr IV SR-22 57028 57030 57822 Clk IV SR-10 57318 57409 57821 57033 57317 57491 58019 57399 57628 57385 58821 58039 57820 17721 21679 57400 12966 57622 4752 57131 58125 57723 57915 57626 58068 58067 Clk III SR-8 4750 5