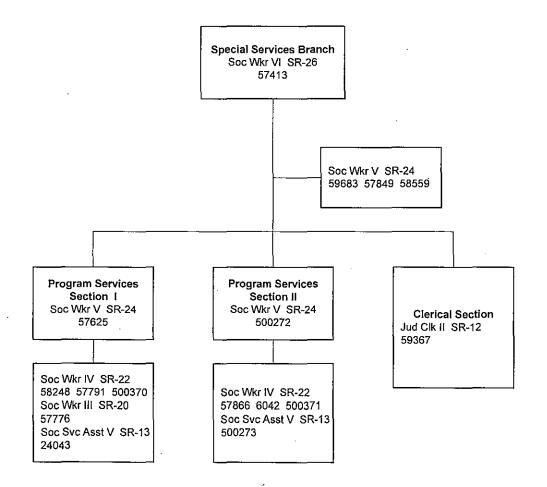

Soc Wkr VI SR-26 59084 Special Services **Domestic Violence** Pre-Sentence Supervision Section I Supervision Section II **Clerical Section** Molokai Investigation Section Section Section Jud Clk II SR-12 Soc Svc Aid IV SR-11 Soc Wkr V SR-24 59151 58858 59217 500170 57993 59254 59255 59120 58155 Soc Wkr IV SR-22 58156 59263 59257 12046 4820 58563\* 58157 12047 4818\* 59728\* 59729\* 58561 59253 9727 58762 57815 500451 59337 59262 58303 58562\* 9201 500366

<sup>\*</sup> Position downgraded for recruitment purposes.

#### Second Circuit

APPROVED: Ronald T. Y. Moon
CHIEF JUSTICE

DATE:

8/31/09



<sup>\*</sup> Downgraded for recruitment purposes.

Psn also serves as a social work program spclst.
 To be redescribed.

Grand 74 Mora

Ronald T. Y. Moon CHIEF JUSTICE

DATE:

8/30/06

Rev 9/09



DICIARY - Page

## **Second Circuit**

APPROVED:

Grand 7.4. Morn

Ronald T. Y. Moon CHIEF JUSTICE

DATE:

09/20/02

(Rev. 10/07)

Drug Court Soc Wkr VI SR-26 500015

Soc Wkr V SR-24 500179 D/C Subst Abuse CnsIr III SR-20 59746 59747 500098 500099 500138 500185 500269 Jud Clk II SR-12 500104 JDICIARY -







\*Provides staff coverage for Lanai and Hana District Courts.

<sup>\*</sup>Psn downgraded for recruitment purposes.

Grand 74 Morn

Ronald T. Y. Moone CHIEF JUSTICE

DATE:

10/21/08 Re

Rev 9/09



JDICIARY - Page 6

# THIRD CIRCUIT

**CIRCUIT JUDGES** 

APPROVED:

Renald T. Y. Moon

DATE:

10/14/08



1) Per Chief Justice's order of assignment.

FAMILY JUDGES

APPROVED:

Complet 7.4. Morn

Ronald T. Y. Moon**√** CHIEF JUSTICE

DATE:

3/16/04

Rev 9/09



## THIRD JUDICIAL CIRCUIT