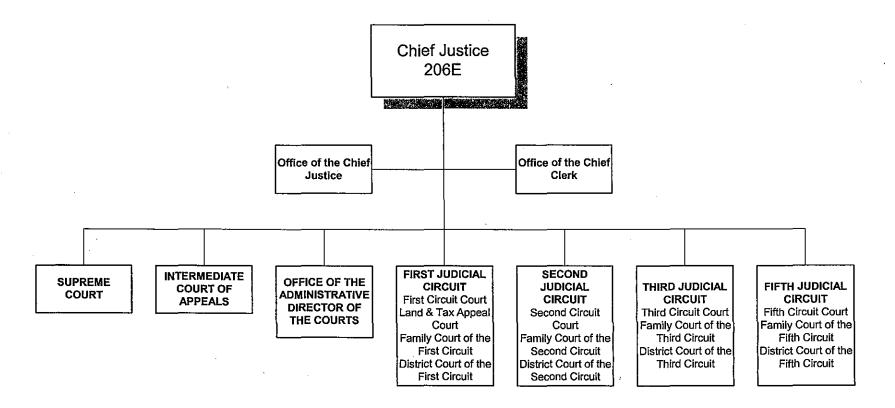

Within the Judiciary, the major program categories are court operations and support services. The programs in the court operations category serve to safeguard the rights and interests of persons by assuring an equitable and expeditious judicial process. These include the Courts of Appeal (JUD 101); and the First, Second, Third, and Fifth Circuits (JUD 310, 320, 330, and 350, respectively). Programs in the support services category enhance the effectiveness and efficiency of the judicial system by providing the various courts with administrative services such as fiscal control and direction of operations and personnel, and fall under the title of Administration (JUD 601). Within Administration are the Offices of the Administrative and Deputy Administrative Director of the Courts, and four departments – Intergovernmental and Community Relations, Policy and Planning, Support Services, and Human Resources. Further details on the functions and activities of the programs in each of the categories can be found in Table 2.