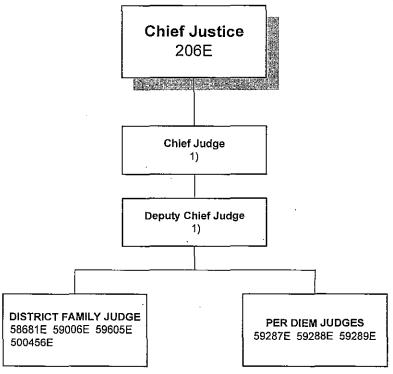

DATE:

8/30/06

Rev 9/09



DICIARY - Page

## **Second Circuit**

APPROVED:

Grand 7.4. Morn

Ronald T. Y. Moon CHIEF JUSTICE

DATE:

09/20/02

(Rev. 10/07)

Drug Court Soc Wkr VI SR-26 500015

Soc Wkr V SR-24 500179 D/C Subst Abuse CnsIr III SR-20 59746 59747 500098 500099 500138 500185 500269 Jud Clk II SR-12 500104 JDICIARY -







\*Provides staff coverage for Lanai and Hana District Courts.

<sup>\*</sup>Psn downgraded for recruitment purposes.

Grand 74 Morn

Ronald T. Y. Moone CHIEF JUSTICE

DATE:

10/21/08 Re

Rev 9/09



JDICIARY - Page 6

# THIRD CIRCUIT

**CIRCUIT JUDGES** 

APPROVED:

Renald T. Y. Moon

DATE:

10/14/08



1) Per Chief Justice's order of assignment.

FAMILY JUDGES

APPROVED:

Complet 7.4. Morn

Ronald T. Y. Moon**√** CHIEF JUSTICE

DATE:

3/16/04

Rev 9/09



## THIRD JUDICIAL CIRCUIT

**DISTRICT JUDGES** 

APPROVED:

Ronald T. Y. Moon CHIEF JUSTICE

MAR 1 6 2004

DATE:



1) Per Chief Justice's order of assignment.

ICIARY - Page 64



Operations Division

Services Division

Division

Per Chief Justice's order of assignment.
 Position located in Kona.



APPROVED: Boreld T.Y. Moon

Ronald T. Y. Moon CHIEF JUSTICE



<sup>1)</sup> Psn retitled to Ct Fiscal Ofcr II.

<sup>2)</sup> Psn retitled to Asst Ct Fiscal Ofcr I.

APPROVED: \_\_

Grade 7.4. Morn

Ronald T. Y. Moon

DATE:

10/26/06

Rev 9/09



IUDICIARY - Page 6

#### Third Circuit





<sup>1)</sup> To be redescribed.

<sup>2)</sup> To be converted to permanent count.

<sup>\*\*</sup> Psn located in Kamuela Office.

THIRD JUDICIAL CIRCUIT

APPROVED: Mun Nemwers

Mark E. Recktenwald Chie