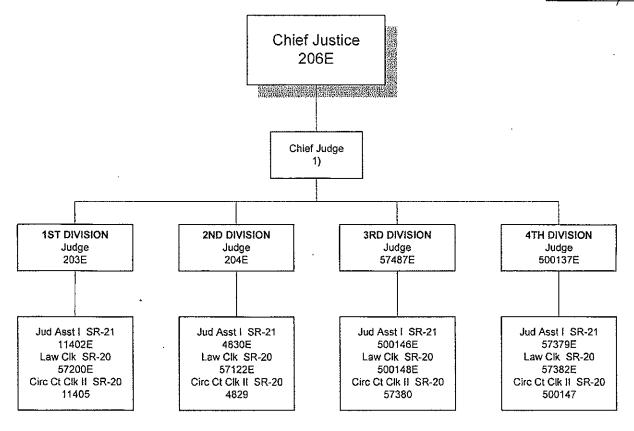

> Downgraded for recruitment purposes.

Psn also serves as a social work program spclst.
 To be redescribed.

Grand 74 Mora

Ronald T. Y. Moon CHIEF JUSTICE

DATE:

8/30/06

Rev 9/09



DICIARY - Page

## **Second Circuit**

APPROVED:

Grand 7.4. Morn

Ronald T. Y. Moon CHIEF JUSTICE

DATE:

09/20/02

(Rev. 10/07)

Drug Court Soc Wkr VI SR-26 500015

Soc Wkr V SR-24 500179 D/C Subst Abuse CnsIr III SR-20 59746 59747 500098 500099 500138 500185 500269 Jud Clk II SR-12 500104 JDICIARY -







\*Provides staff coverage for Lanai and Hana District Courts.

<sup>\*</sup>Psn downgraded for recruitment purposes.

Grand 74 Morn

Ronald T. Y. Moone CHIEF JUSTICE

DATE:

10/21/08 Re

Rev 9/09



JDICIARY - Page 6

# THIRD CIRCUIT

**CIRCUIT JUDGES** 

APPROVED:

Renald T. Y. Moon

DATE:

10/14/08



1) Per Chief Justice's order of assignment.

FAMILY JUDGES

APPROVED:

Complet 7.4. Morn

Ronald T. Y. Moon**√** CHIEF JUSTICE

DATE:

3/16/04

Rev 9/09



## THIRD JUDICIAL CIRCUIT

**DISTRICT JUDGES** 

APPROVED:

Ronald T. Y. Moon CHIEF JUSTICE

MAR 1 6 2004

DATE:



1) Per Chief Justice's order of assignment.

ICIARY - Page 64



Operations Division

Services Division

Division

Per Chief Justice's order of assignment.
 Position located in Kona.



APPROVED: Boreld T.Y. Moon

Ronald T. Y. Moon CHIEF JUSTICE



<sup>1)</sup> Psn retitled to Ct Fiscal Ofcr II.

<sup>2)</sup> Psn retitled to Asst Ct Fiscal Ofcr I.

APPROVED: \_\_

Grade 7.4. Morn

Ronald T. Y. Moon

DATE:

10/26/06

Rev 9/09



IUDICIARY - Page 6

#### Third Circuit





<sup>1)</sup> To be redescribed.

<sup>2)</sup>