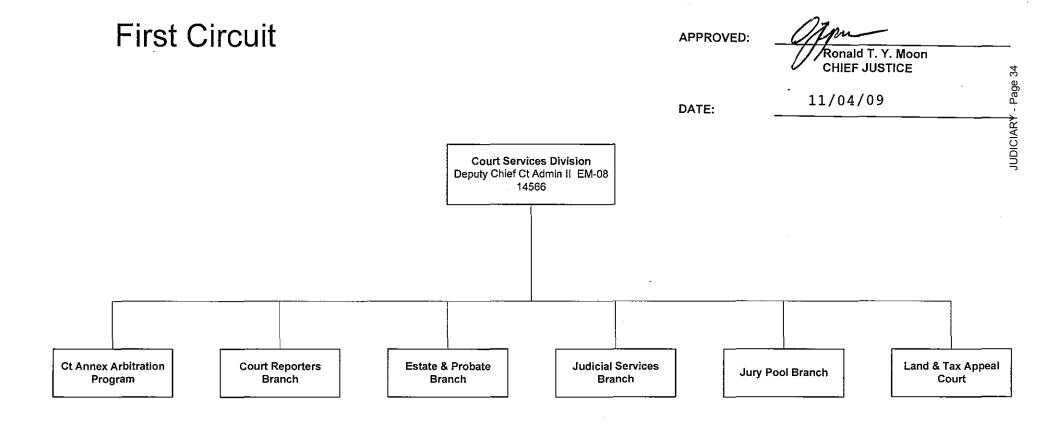

Within the Judiciary, the major program categories are court operations and support services. The programs in the court operations category serve to safeguard the rights and interests of persons by assuring an equitable and expeditious judicial process. These include the Courts of Appeal (JUD 101); and the First, Second, Third, and Fifth Circuits (JUD 310, 320, 330, and 350, respectively). Programs in the support services category enhance the effectiveness and efficiency of the judicial system by providing the various courts with administrative services such as fiscal control and direction of operations and personnel, and fall under the title of Administration (JUD 601). Within Administration are the Offices of the Administrative and Deputy Administrative Director of the Courts, and four departments – Intergovernmental and Community Relations, Policy and Planning, Support Services, and Human Resources. Further details on the functions and activities of the programs in each of the categories can be found in Table 2.