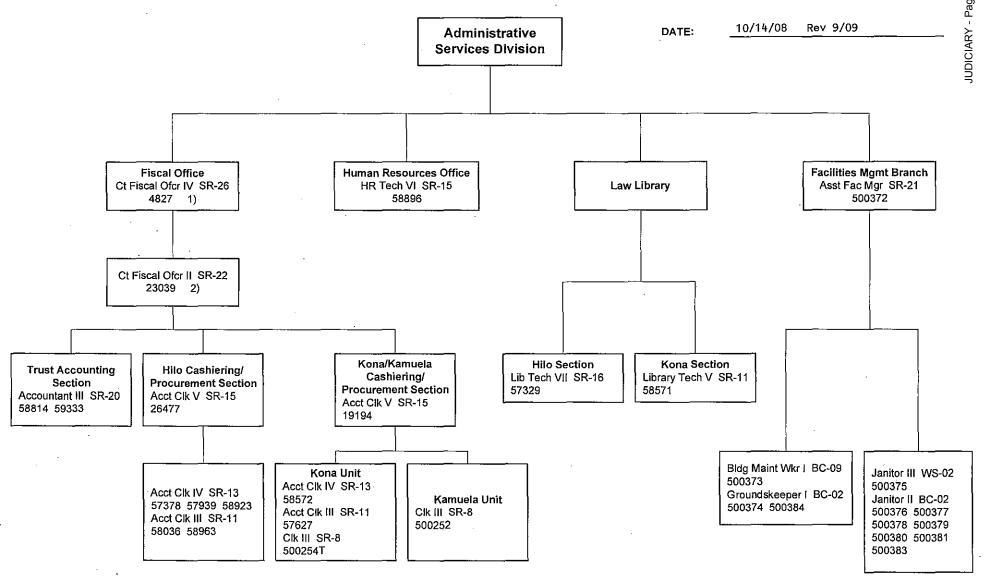

e for Lanai and Hana District Courts.

<sup>\*</sup>Psn downgraded for recruitment purposes.

Grand 74 Morn

Ronald T. Y. Moone CHIEF JUSTICE

DATE:

10/21/08 Re

Rev 9/09



JDICIARY - Page 6

# THIRD CIRCUIT

**CIRCUIT JUDGES** 

APPROVED:

Renald T. Y. Moon

DATE:

10/14/08



1) Per Chief Justice's order of assignment.

FAMILY JUDGES

APPROVED:

Complet 7.4. Morn

Ronald T. Y. Moon**√** CHIEF JUSTICE

DATE:

3/16/04

Rev 9/09



## THIRD JUDICIAL CIRCUIT

**DISTRICT JUDGES** 

APPROVED:

Ronald T. Y. Moon CHIEF JUSTICE

MAR 1 6 2004

DATE:



1) Per Chief Justice's order of assignment.

ICIARY - Page 64



Operations Division

Services Division

Division

Per Chief Justice's order of assignment.
 Position located in Kona.



APPROVED: Boreld T.Y. Moon

Ronald T. Y. Moon CHIEF JUSTICE



<sup>1)</sup> Psn retitled to Ct Fiscal Ofcr II.

<sup>2)</sup> Psn retitled to Asst Ct Fiscal Ofcr I.

APPROVED: \_\_

Grade 7.4. Morn

Ronald T. Y. Moon

DATE:

10/26/06

Rev 9/09



IUDICIARY - Page 6

#### Third Circuit





<sup>1)</sup> To be redescribed.

<sup>2)</sup> To be converted to permanent count.

<sup>\*\*</sup> Psn located in Kamuela Office.

THIRD JUDICIAL CIRCUIT

APPROVED: Mun Nemwers

Mark E. Recktenwald Chief Justice

DATE:

Kona/Kamuela Section - Soc Wkr V SR-24 4838



**Program Services Section** 



Juvenile Intake

Crisis Unit

Soc Wkr V SR-24

57675



Juvenile

Supervision Unit

Soc Wkr V SR-24

19225

Hilo Section

**Juvenile Services** Branch Soc Wkr VI SR-26 7738

Hilo Unit Jud Clk II SR-12 6270 7736 Clk III SR-8 58247

Clerical Section

Jud Clk V SR-18

5