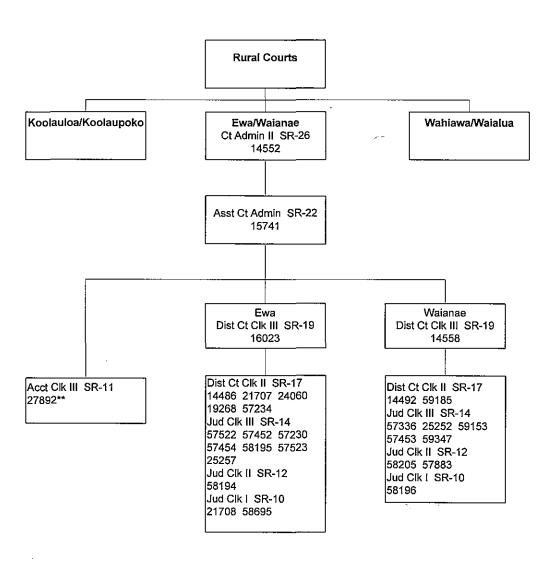

SR-16 Jud Clk IV SR-16 21810 14550 DP Cont Clk I SR-12 Jud Clk II SR-12 25254 25255 15392 19271 25211 25604 57224 Clk III SR-08 14478

Clerical Unit

Jud Clk IV SR-16 15374 Jud Clk II SR-12 14482 23449 23382 Jud Clk 1 SR-10 23007 23383

14468 P/T

COURT OPERATIONS DIVISION RURAL COURTS

APPROVED: Mule. Nulling Mark E. Recktenwald

Mark E. Recktenwald Chief Justice

DATE: Oct. 19,2011

JUDICIARY - Page 4



<sup>1)</sup> Vacant position no. 14490 District Court Clerk III, SR-19, to be redescribed to Judicial Clerk IV, SR-16.

<sup>\*</sup> Position provides account clerical services for Kaneohe and Wahiawa. Positions reflect their authorized level.

#### First Circuit

**COURT OPERATIONS DIVISION RURAL COURTS** 

APPROVED: Mm & Neds Unwll
Mark E. Recktenwald

Chief Justice

Oct. 19, 2011



<sup>\*\*</sup> Position provides account clerical services for Ewa and Waianae.

Positions reflect their authorized level.

## First Circuit

COURT OPERATIONS DIVISION RURAL COURTS

APPROVED: Mut. Mechand

Mark E. Recktenwald Chief Justice

DATE: Oct. 19, 201

JUDICIARY - F



## SECOND JUDICIAL CIRCUIT

**CIRCUIT JUDGES** 

APPROVED:

Ronald T. Y. Moon
CHIEF JUSTICE

DATE: /0/2

10/27/04



# SECOND JUDICIAL CIRCUIT

**FAMILY JUDGES** 

APPROVED

Com & 7.4. Morn

Ronald T. Y. Moor

DATE:

02/21/03



1) Per Chief Justice's order of appointment.

## SECOND JUDICIAL CIRCUIT

**DISTRICT JUDGES** 

APPROVED:

Consid 74 Mora

Ronald T. Y. Mooi CHIEF JUSTICE

DATE:

02/21/03



1) Per Chief Justice's order of appointment.

\*Assigned to Molokai.

Ronald T. Y. Moon CHIEF JUSTICE



<sup>1)</s