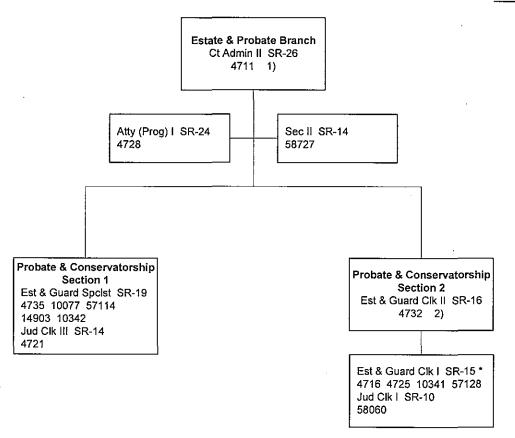

n; position may be downgraded to lower level for recruitment purposes

Juvenile Drug Court
Soc Wkr VI SR-26
500044

Soc Wkr V SR-24
59656

Soc Wkr IV SR-22
500046 500048
500049 500050
500051
Jud Clk II SR-12
500295T

APPROVED:

Ronald T. Y. Moon
CHIEF JUSTICE

DATE:

7/27/06

Rev 9/09

JICIARY - Page



Court Annex Arbitration Program Arbitration Admr SR-26 59100

Arb Prog Spclst II SR-18 59114 Jud Clk II SR-12 58978 APPROVED: Depold T. V. Moore

Ronald T. Y. Moon CHIEF JUSTICE

DATE:

8/23/02

Rev 9/09

DICIARY - Page

APPROVED:

Consid T. Y. Moon

Ronald T. Y. Moory
CHIEF JUSTICE

DATE:

3/1/06

Rev 9/09



JDICIARY - Page 3

<sup>1)</sup> Provides clerical support to the Certified Shorthand Reporters Board.

Estate & Probate

APPROVED:

Ronald T. Y. Moon
CHIEF JUSTICE

DATE:

11/04/09



<sup>1)</sup> To be redescribed from E&G Atty.

<sup>2)</sup> To be redescribed from E&G Spolst to working supervisor.

<sup>\*</sup>Retitled to Est & Guardianship Clk I





57538 59701

15958

# Circ Ct Clk positions from the Trial Divisions and former Criminal Administration will be administratively assigned to individual trial divisions.

58594 59314

27893 57059 58147

APPROVED:

- 2) Juvenile Calendar
- 3) Special Calendar

\*Positions may be downgraded to the lower level for recruitment purposes.

## Position Located at Kapolei

<sup>1)</sup> Domestic Calendar

<sup>\*\*</sup>Assigned to Drug Ct. \*\*\*Assigned to Specialty Cts.

Jury Pool Branch Jud Clk V SR-18 26636

Clk IV SR-10 57397 57021 57749 58038

APPROVED:

Ronald T. Y. Moon CHIEF JUSTICE

DATE:

10/6/08

Rev 9/09

Land