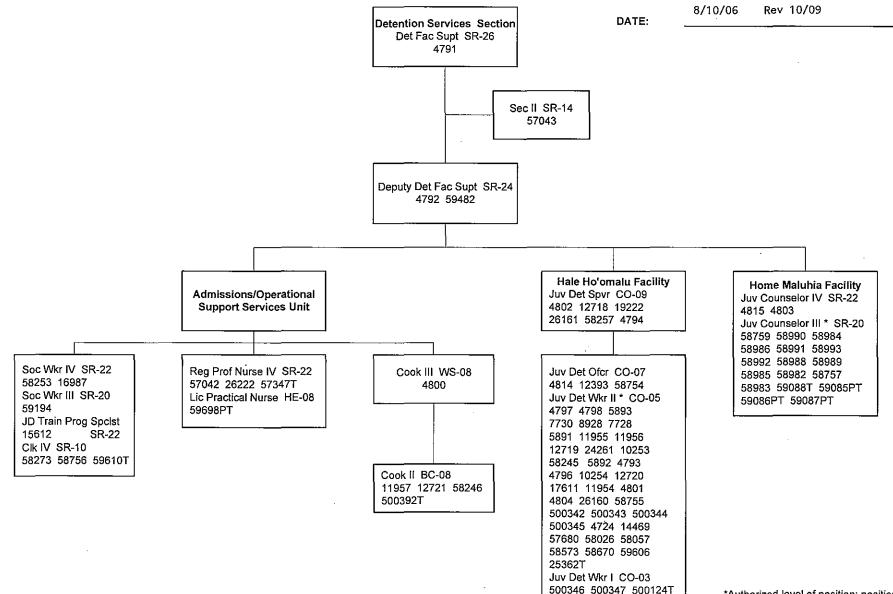

While all the factors mentioned above certainly have affected the breadth, extent, and timeliness of services provided by the Judiciary, we are also very cognizant that the economy is still in the initial stages of recovery. We are also well aware of the need to replenish the State's rainy day and hurricane relief funds, to address the severely underfunded financial condition of the Employee Retirement System, to restore funding to certain State core functions, and to attend to numerous other situations resulting from the economic downturn and lagging general fund revenues during the past few years. Further, this is a supplemental budget year where supplemental resource requests should be kept limited and generally just address unforeseen developments, inadvertent oversights, and special circumstances. Considering all these factors, the Judiciary has attempted to strike a balance between significant additional operating program requirements and the severe limitations on general fund resources. Accordingly, the Judiciary's general fund supplemental budget request focuses on maintaining its existing infrastructure, providing very limited resources to ensure the safety and security of juveniles held at the Hale Hoomalu Juvenile Detention Facility (HHJDF) at Kapolei, and continuing certain essential services jeopardized due to recent budget cuts. To that end, we have included a total of ten new positions (including six additional Juvenile Detention Workers for the HHJDF) and only \$1.9 million in additional supplemental general fund resources in our budget request. In addition to the HHJDF positions, these requests also include staffing (four positions) to provide community service sentencing options in the Second Circuit, and additional monetary resources to continue in-custody substance abuse treatment at the Maui Community Correctional Center and on-call nursing services for juveniles at our Kapolei and Home Maluhia facilities. Resources are also requested to provide for maintenance of essential operating systems and security at the Ronald T.Y. Moon Judiciary Complex, to cover unemployment insurance benefits that will no longer be paid by the Executive Branch, and to expand court interpreter services in accordance with federal mandates.