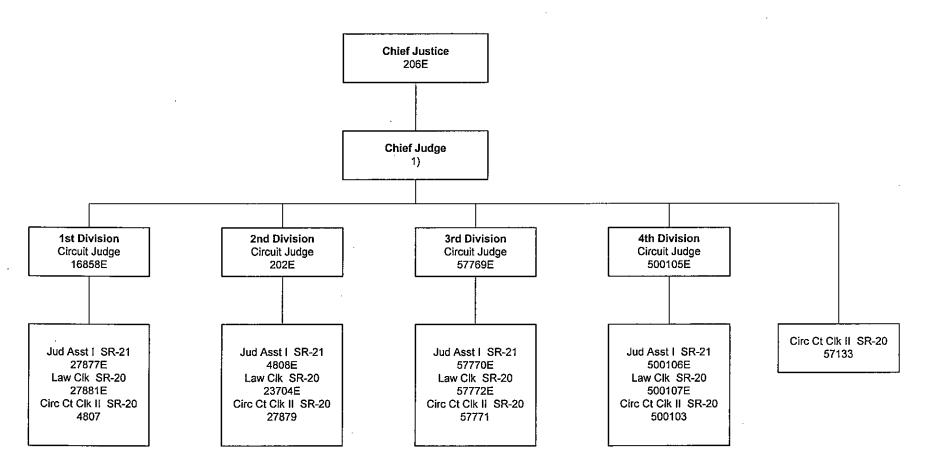

RY - Page 4



<sup>1)</sup> Vacant position no. 14490 District Court Clerk III, SR-19, to be redescribed to Judicial Clerk IV, SR-16.

<sup>\*</sup> Position provides account clerical services for Kaneohe and Wahiawa. Positions reflect their authorized level.

#### First Circuit

**COURT OPERATIONS DIVISION RURAL COURTS** 

APPROVED: Mm & Neds Unwll
Mark E. Recktenwald

Chief Justice

Oct. 19, 2011



<sup>\*\*</sup> Position provides account clerical services for Ewa and Waianae.

Positions reflect their authorized level.

## First Circuit

COURT OPERATIONS DIVISION RURAL COURTS

APPROVED: Mut. Mechand

Mark E. Recktenwald Chief Justice

DATE: Oct. 19, 201

JUDICIARY - F



## SECOND JUDICIAL CIRCUIT

**CIRCUIT JUDGES** 

APPROVED:

Ronald T. Y. Moon
CHIEF JUSTICE

DATE: /0/2

10/27/04



# SECOND JUDICIAL CIRCUIT

**FAMILY JUDGES** 

APPROVED

Com & 7.4. Morn

Ronald T. Y. Moor

DATE:

02/21/03



1) Per Chief Justice's order of appointment.

## SECOND JUDICIAL CIRCUIT

**DISTRICT JUDGES** 

APPROVED:

Consid 74 Mora

Ronald T. Y. Mooi CHIEF JUSTICE

DATE:

02/21/03



1) Per Chief Justice's order of appointment.

\*Assigned to Molokai.

Ronald T. Y. Moon CHIEF JUSTICE



<sup>1)</sup> Per Chief Justice's order of appointment.

Consider 7.4. Morro

Ronald T. Y. Moon CHIEF JUSTICE

DATE:

02/21/03

(Rev. 10/07)



\*Psn reallocated.

Grand 74. Morn

Ronald T. Y. Moore CHIEF JUSTICE

DATE:

5/7/02

Rev 9/09



JDICIARY - Page

Consid I V Marie

Ronald T. Y. Moon CHIEF JUSTICE

DATE:

10/27/04

Rev 9/09



JICIARY - Page 5

#### **Second Circuit**

APPROVED:

Ronald T. Y. M