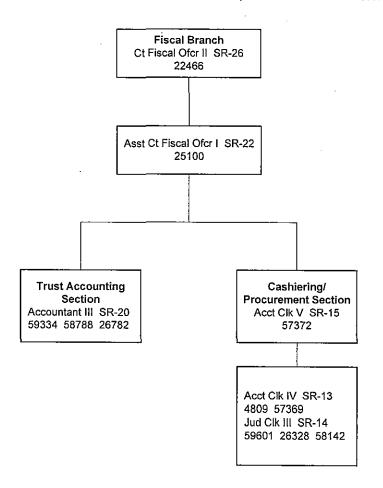

Chief Justice

DATE: Oct. 19, 201

JUDICIARY - F



## SECOND JUDICIAL CIRCUIT

**CIRCUIT JUDGES** 

APPROVED:

Ronald T. Y. Moon
CHIEF JUSTICE

DATE: /0/2

10/27/04



# SECOND JUDICIAL CIRCUIT

**FAMILY JUDGES** 

APPROVED

Com & 7.4. Morn

Ronald T. Y. Moor

DATE:

02/21/03



1) Per Chief Justice's order of appointment.

## SECOND JUDICIAL CIRCUIT

**DISTRICT JUDGES** 

APPROVED:

Consid 74 Mora

Ronald T. Y. Mooi CHIEF JUSTICE

DATE:

02/21/03



1) Per Chief Justice's order of appointment.

\*Assigned to Molokai.

Ronald T. Y. Moon CHIEF JUSTICE



<sup>1)</sup> Per Chief Justice's order of appointment.

Consider 7.4. Morro

Ronald T. Y. Moon CHIEF JUSTICE

DATE:

02/21/03

(Rev. 10/07)



\*Psn reallocated.

Grand 74. Morn

Ronald T. Y. Moore CHIEF JUSTICE

DATE:

5/7/02

Rev 9/09



JDICIARY - Page

Consid I V Marie

Ronald T. Y. Moon CHIEF JUSTICE

DATE:

10/27/04

Rev 9/09



JICIARY - Page 5

#### **Second Circuit**

APPROVED:

Ronald T. Y. Moon
CHIEF JUSTICE

DATE:

3/1/07

Rev 9/09

Adult Client Services Branch Soc Wkr VI SR-26 59084 Special Services **Domestic Violence** Pre-Sentence Supervision Section I Supervision Section II **Clerical Section** Molokai Investigation Section Section Section Jud Clk II SR-12 Soc Svc Aid IV SR-11 Soc Wkr V SR-24 59151 58858 59217 500170 57993 59254 59255 59120 58155 Soc Wkr IV SR-22 58156 59263 59257 12046 4820 58563\* 58157 12047 4818\* 59728\* 59729\* 58561 59253 9727 58762 57815 500451 59337 59262 58303 58562\* 9201 500366

<sup>\*</sup> Position downgraded for recruitment purposes.

#### Second Circuit

APPROVED: Ronald T