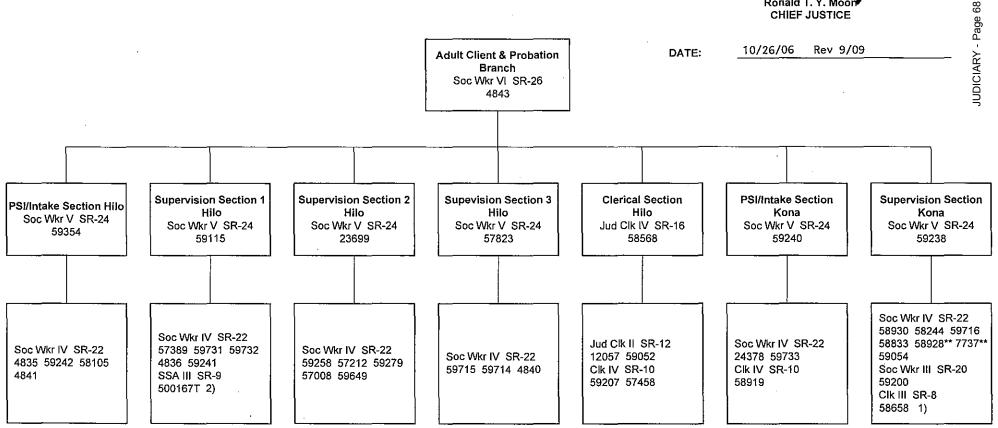

APPROVED:

Renald T. Y. Moon

DATE:

10/14/08



1) Per Chief Justice's order of assignment.

FAMILY JUDGES

APPROVED:

Complet 7.4. Morn

Ronald T. Y. Moon**√** CHIEF JUSTICE

DATE:

3/16/04

Rev 9/09



## THIRD JUDICIAL CIRCUIT

**DISTRICT JUDGES** 

APPROVED:

Ronald T. Y. Moon CHIEF JUSTICE

MAR 1 6 2004

DATE:



1) Per Chief Justice's order of assignment.

ICIARY - Page 64



Operations Division

Services Division

Division

Per Chief Justice's order of assignment.
 Position located in Kona.



APPROVED: Boreld T.Y. Moon

Ronald T. Y. Moon CHIEF JUSTICE



<sup>1)</sup> Psn retitled to Ct Fiscal Ofcr II.

<sup>2)</sup> Psn retitled to Asst Ct Fiscal Ofcr I.

APPROVED: \_\_

Grade 7.4. Morn

Ronald T. Y. Moon

DATE:

10/26/06

Rev 9/09



IUDICIARY - Page 6

#### Third Circuit





<sup>1)</sup> To be redescribed.

<sup>2)</sup> To be converted to permanent count.

<sup>\*\*</sup> Psn located in Kamuela Office.

THIRD JUDICIAL CIRCUIT

APPROVED: Mun Nemwers

Mark E. Recktenwald Chief Justice

DATE:

Kona/Kamuela Section - Soc Wkr V SR-24 4838



**Program Services Section** 



Juvenile Intake

Crisis Unit

Soc Wkr V SR-24

57675



Juvenile

Supervision Unit

Soc Wkr V SR-24

19225

Hilo Section

**Juvenile Services** Branch Soc Wkr VI SR-26 7738

Hilo Unit Jud Clk II SR-12 6270 7736 Clk III SR-8 58247

Clerical Section

Jud Clk V SR-18

59365

Kona Unit Jud Clk II SR-12 59186 57327

Kona Unit Soc Wkr IV SR-22 58657 8875 58544 59717

Kamuela Unit Soc Wkr IV SR-22 58546 59311



Note: Kona Support & Operations Branch s/b Kona/Kamuela Support & Operations Branch.