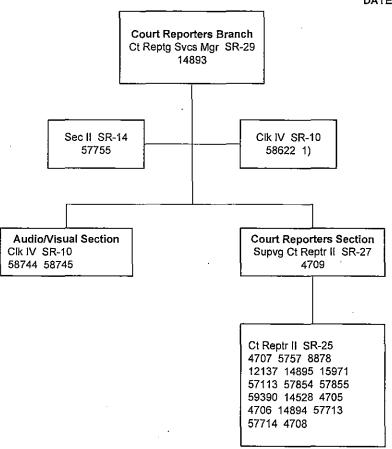

positions in First Circuit.

wall 7.4. Moon APPROVED:

**CHIEF JUSTICE** 

DATE:

8/10/06

Rev 9/09



male 7.4. More **APPROVED** 

**CHIEF JUSTICE** 



\*Authorized level of position; position may be downgraded to lower level for recruitment purposes

Juvenile Drug Court
Soc Wkr VI SR-26
500044

Soc Wkr V SR-24
59656

Soc Wkr IV SR-22
500046 500048
500049 500050
500051
Jud Clk II SR-12
500295T

APPROVED:

Ronald T. Y. Moon
CHIEF JUSTICE

DATE:

7/27/06

Rev 9/09

JICIARY - Page



Court Annex Arbitration Program Arbitration Admr SR-26 59100

Arb Prog Spclst II SR-18 59114 Jud Clk II SR-12 58978 APPROVED: Depold T. V. Moore

Ronald T. Y. Moon CHIEF JUSTICE

DATE:

8/23/02

Rev 9/09

DICIARY - Page

APPROVED:

Consid T. Y. Moon

Ronald T. Y. Moory
CHIEF JUSTICE

DATE:

3/1/06

Rev 9/09



JDICIARY - Page 3

<sup>1)</sup> Provides clerical support to the Certified Shorthand Reporters Board.

Estate & Probate

APPROVED:

Ronald T. Y. Moon
CHIEF JUSTICE

DATE:

11/04/09



<sup>1)</sup> To be redescribed from E&G Atty.

<sup>2)</sup> To be redescribed from E&G Spolst to working supervisor.

<sup>\*</sup>Retitled to Est & Guardianship Clk I





57538 59701

15958

# Circ Ct Clk positions from the Trial Divisions and former Criminal Administration will be administratively assigned to individual trial divisions.

58594 59314

27893 57059 58147

APPROVED:

- 2) Juvenile Calendar
- 3) Special Calendar

\*Positions may be downgraded to the lower level for recruitment purposes.

## Position Located at Kapolei

<sup>1)</sup> Domestic Calendar

<sup>\*\*</sup>Assigned to Drug Ct. \*