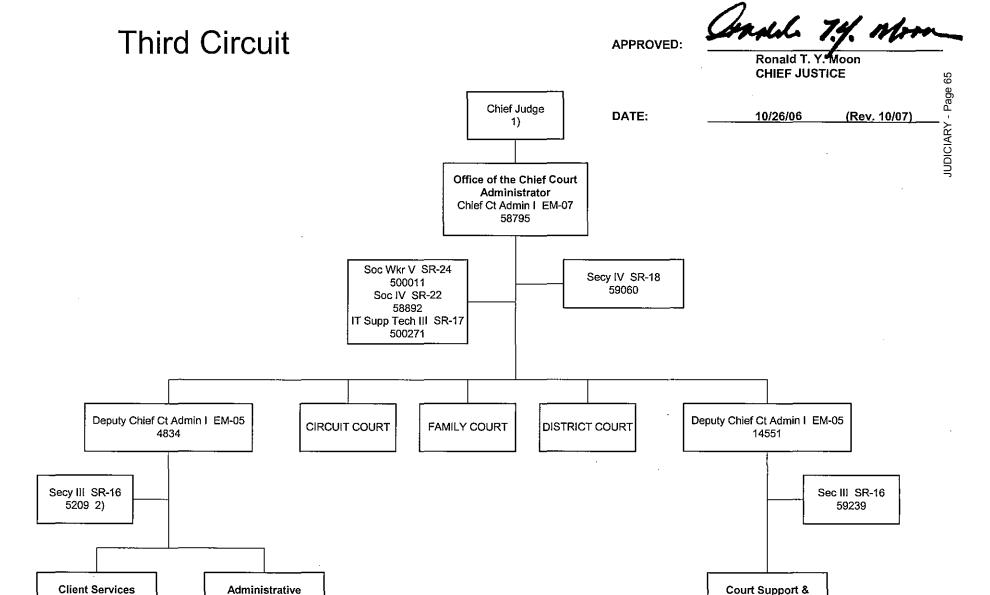

I SR-26 500015

Soc Wkr V SR-24 500179 D/C Subst Abuse CnsIr III SR-20 59746 59747 500098 500099 500138 500185 500269 Jud Clk II SR-12 500104 JDICIARY -







\*Provides staff coverage for Lanai and Hana District Courts.

<sup>\*</sup>Psn downgraded for recruitment purposes.

Grand 74 Morn

Ronald T. Y. Moone CHIEF JUSTICE

DATE:

10/21/08 Re

Rev 9/09



JDICIARY - Page 6

# THIRD CIRCUIT

**CIRCUIT JUDGES** 

APPROVED:

Renald T. Y. Moon

DATE:

10/14/08



1) Per Chief Justice's order of assignment.

FAMILY JUDGES

APPROVED:

Complet 7.4. Morn

Ronald T. Y. Moon**√** CHIEF JUSTICE

DATE:

3/16/04

Rev 9/09



## THIRD JUDICIAL CIRCUIT

**DISTRICT JUDGES** 

APPROVED:

Ronald T. Y. Moon CHIEF JUSTICE

MAR 1 6 2004

DATE:



1) Per Chief Justice's order of assignment.

ICIARY - Page 64



Operations Division

Services Division

Division

Per Chief Justice's order of assignment.
 Position located in Kona.



APPROVED: Boreld T.Y. Moon

Ronald T. Y. Moon CHIEF JUSTICE



<sup>1)</sup> Psn retitled to Ct Fiscal Ofcr II.

<sup>2)</sup> Psn retitled to Asst Ct Fiscal Ofcr I.

APPROVED: \_\_

Grade 7.4. Morn

Ronald T. Y. Moon

DATE:

10/26/06

Rev 9/09



IUDICIARY - Page 6

#### Third Circuit





<sup>1)</sup> To be redescribed.

<sup>2)</sup> To be converted to permanent count.

<sup>\*\*</sup> Psn located in Kamuela Office.

THIRD JUDICIAL CIRCUIT

APPROVED: Mun Nemwers

Mark E. Recktenwald Chief Justice

DATE:

Kona/Kamuela Section - Soc Wkr V SR-24 4838



**Program Services Section** 



Juvenile Intake

Crisis Unit

Soc Wkr V SR-24

57675



Juvenile

Supervision Unit