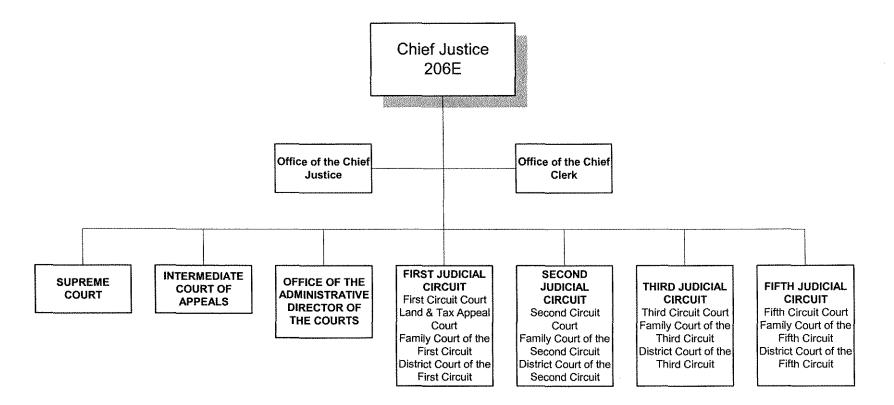

Within the Judiciary, the major program categories are court operations and support services. The programs in the court operations category serve to safeguard the rights and interests of persons by assuring an equitable and expeditious judicial process. These include the Courts of Appeal (JUD 101); and the First, Second, Third, and Fifth Circuits (JUD 310, 320, 330, and 350, respectively). Programs in the support services category enhance the effectiveness and efficiency of the judicial system by providing the various courts with administrative services such as fiscal control and direction of operations and personnel, and fall under the title of Administration (JUD 601). Within Administration are the Offices of the Administrative and Deputy Administrative Director of the Courts, and four departments – Intergovernmental and Community Relations, Policy and Planning, Support Services, and Human Resources. Further details on the functions and activities of the programs in each of the categories can be found in Table 2.