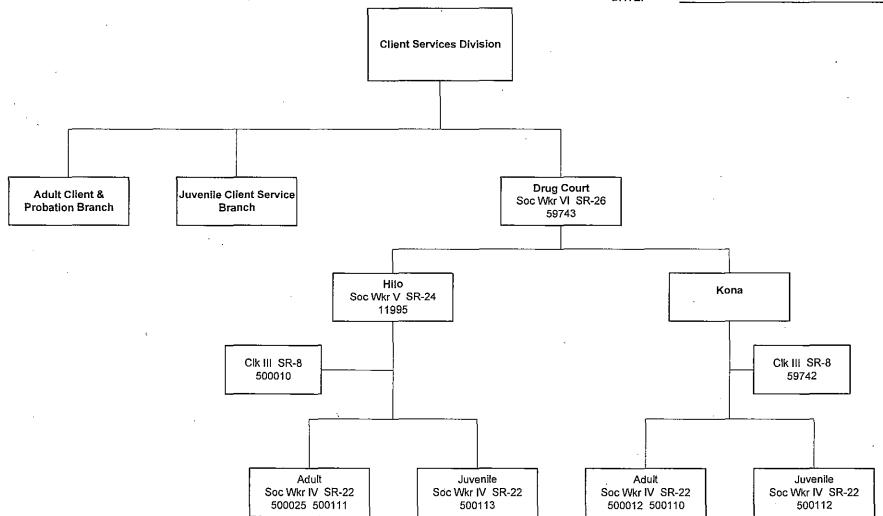

Page 6

# THIRD CIRCUIT

**CIRCUIT JUDGES** 

APPROVED:

Renald T. Y. Moon

DATE:

10/14/08



1) Per Chief Justice's order of assignment.

FAMILY JUDGES

APPROVED:

Complet 7.4. Morn

Ronald T. Y. Moon**√** CHIEF JUSTICE

DATE:

3/16/04

Rev 9/09



## THIRD JUDICIAL CIRCUIT

**DISTRICT JUDGES** 

APPROVED:

Ronald T. Y. Moon CHIEF JUSTICE

MAR 1 6 2004

DATE:



1) Per Chief Justice's order of assignment.

ICIARY - Page 64



Operations Division

Services Division

Division

Per Chief Justice's order of assignment.
 Position located in Kona.



APPROVED: Boreld T.Y. Moon

Ronald T. Y. Moon CHIEF JUSTICE



<sup>1)</sup> Psn retitled to Ct Fiscal Ofcr II.

<sup>2)</sup> Psn retitled to Asst Ct Fiscal Ofcr I.

APPROVED: \_\_

Grade 7.4. Morn

Ronald T. Y. Moon

DATE:

10/26/06

Rev 9/09



IUDICIARY - Page 6

#### Third Circuit





<sup>1)</sup> To be redescribed.

<sup>2)</sup> To be converted to permanent count.

<sup>\*\*</sup> Psn located in Kamuela Office.

THIRD JUDICIAL CIRCUIT

APPROVED: Mun Nemwers

Mark E. Recktenwald Chief Justice

DATE:

Kona/Kamuela Section - Soc Wkr V SR-24 4838



**Program Services Section** 



Juvenile Intake

Crisis Unit

Soc Wkr V SR-24

57675



Juvenile

Supervision Unit

Soc Wkr V SR-24

19225

Hilo Section

**Juvenile Services** Branch Soc Wkr VI SR-26 7738

Hilo Unit Jud Clk II SR-12 6270 7736 Clk III SR-8 58247

Clerical Section

Jud Clk V SR-18

59365

Kona Unit Jud Clk II SR-12 59186 57327

Kona Unit Soc Wkr IV SR-22 58657 8875 58544 59717

Kamuela Unit Soc Wkr IV SR-22 58546 59311



Note: Kona Support & Operations Branch s/b