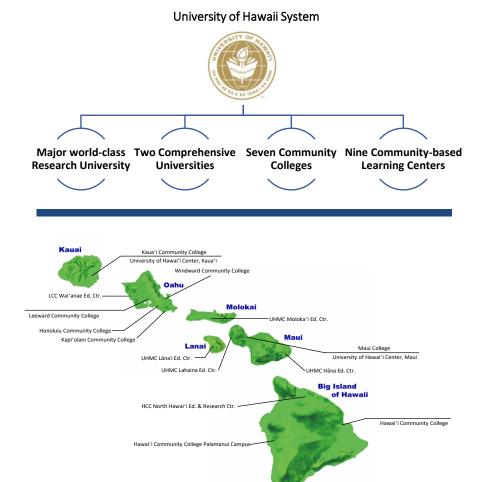

### **University Overview**

Founded in 1907, the University of Hawaii System is the sole provider of public higher education throughout Hawai'i and seamlessly organizes its universities and community colleges under one system

#### Three Comprehensive Universities

- Mānoa, Hilo and West O'ahu
- Mānoa is a world-class research university
- Over 23,000 enrollment
- Nationally ranked NCAA Division I athletics

### **UH Community Colleges and Learning Centers**

- Seven community colleges and nine community-based learning centers
- Over 25,000 enrollment
- Occupational, technical and professional courses
- Critical to delivering the mission to expand educational opportunities across the State, as well as providing a pathway to 4-year universities
- Key driver of strong support from the State and community