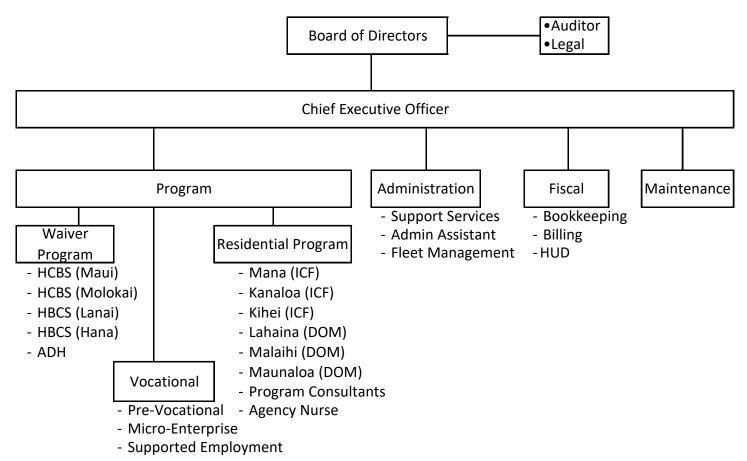

| \$ 44,141.00    | TEMPORARILY RESTRICTED EQUITY  | 3132-01               |
|                 | \$ 17,010.86    | EQUITY                         | 3136-01               |
|                 | \$ 5,478,951.69 | RETAINED EARNINGS - PRIOR      | 3200-01               |
|                 | \$ 110,086.60   | Retained Earnings-Current Year | 3200-01               |
|                 | \$-129,885.55   | PROJECT EQUITY-PRIOR           | 3201-01               |
|                 | \$ 710,008.00   | UNRESTRICTED NET ASSETS        | 3202-01               |
| \$ 6,485,668.69 |                 | Total EQUITY:                  |                       |
| \$ 6,930,114.58 |                 | Total LIABILITIES & EQUITY:    |                       |

Run Date: 1/19/2022 10:57:57AM

G/L Date: 1/19/2022