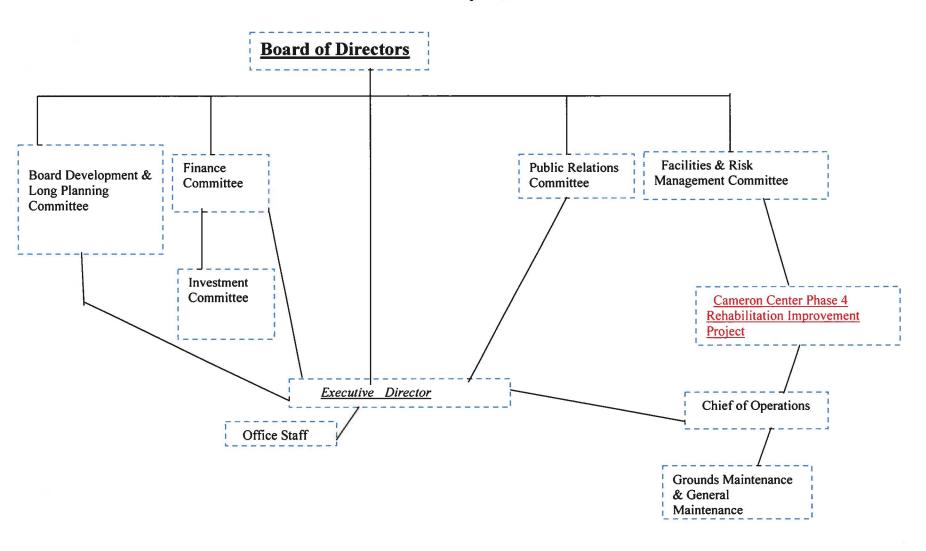

| 2,594,000                             | Cesar Gaxiola, Executiv<br>Name and Title (Please |                                        |                                               |

## J. Walter Cameron Center Organizational Chart Phase 4- Rehabilitation Improvement Project January 15, 2020



# J. Walter Cameron Center Phase 4 – Rehabilitation/Improvement Project PROJECT BUDGET

Component 1

|   | Project Activity           | COST      | Funding Source                                                                                                        |
|---|----------------------------|-----------|-----------------------------------------------------------------------------------------------------------------------|
| 1 | Fire Alarm                 | \$198,000 | CDBG                                                                                                                  |
| 2 | Kahi AC System             | \$169,000 | Maui County                                                                                                           |
| 3 | Meeting Rooms Update