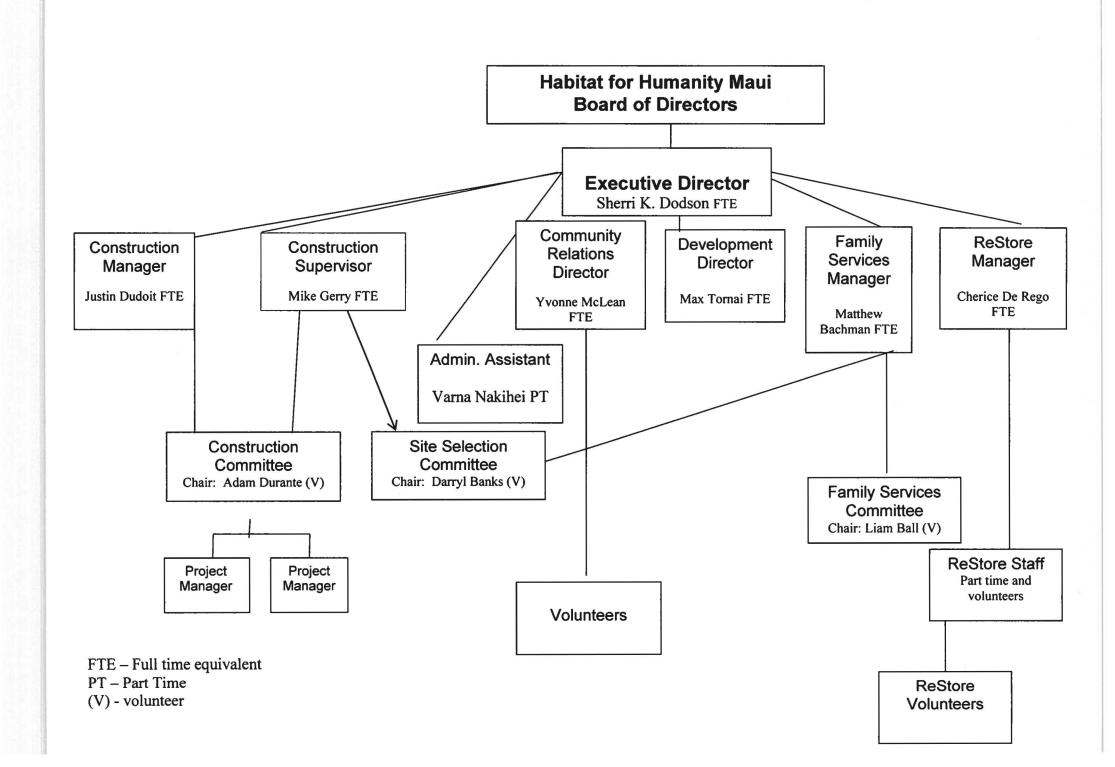

# 2. Organization Chart

The applicant shall illustrate the position of each staff and line of responsibility/supervision. If the request is part of a large, multi-purpose organization, include an organization chart that illustrates the placement of this request.

Please see attached.

Rev 12/2/19 6 Application for Grants

| Applicant | Habitat for Humanity Maui, Inc. |  |
|-----------|---------------------------------|--|
|           |                                 |  |