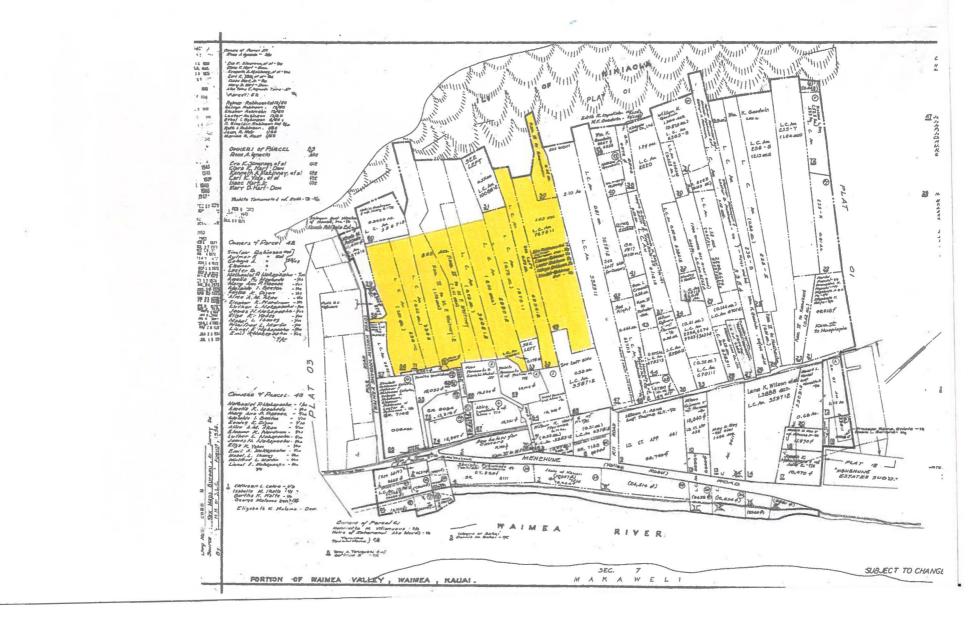

3. Describe the geographic coverage.

See map of areas attached in Appendix 1. The land clearing, restoration, and agriculture production will take place on the highlighted areas. The "Makaweli" parcel sits along the Makaweli River approximately one mile into the valley from the river mouth in Waimea and covers ten acres. The "Makai" parcel is at the entrance of the Makaweli and Waimea Valleys, situated closer to Waimea town, it is also 10 acres in size. Both sites will be used to host agriculture, culture, and aina-based education programs to community members and youth from the west Kauai region as well as other parts of the island.