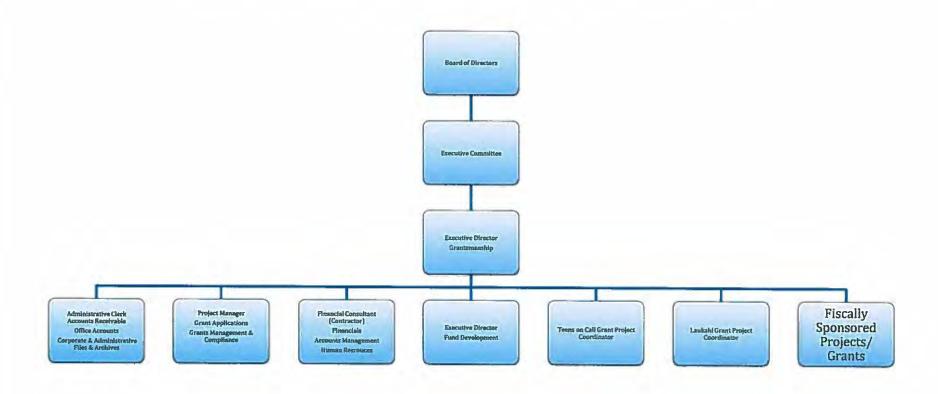

#### 

The applicant shall illustrate the position of each staff and line of responsibility/supervision. If the request is part of a large, multi-purpose organization, include an organization chart that illustrates the placement of this request. **See attached** 