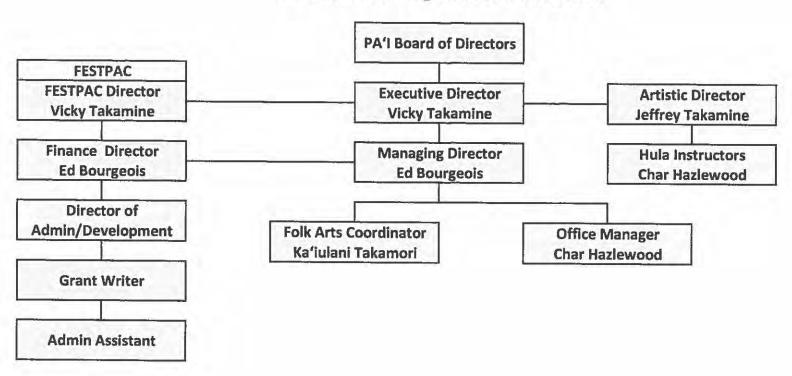

F 98.1 FM (2001-2007)
- Grant Review/Selection Panelist: Western States Arts Federation (WESTAF) Touring Grant (2002), National Endowment for the Arts (NEA) Opera Creativity (2003), Alaska State Council on the Arts (2007-2011), First Peoples Fund – Community Spirit Award (2009)
- National Endowment for the Arts (NEA) Opera On Site Reporter (2003-2009)
- Margaret A. Cargill Foundation Native American Program Advisory Group (2009)
- DeVos Institute of Arts Management at the Kennedy Center cohort member (2011-2015)
- Certified Trainer First Peoples Fund Artist Professional Business Development Training (2013)
- Equity, Diversity and Inclusion (EDI) Facilitator artEquity (2016)
- Alliance of Artist Communities Emerging Program Institute (2017)

# **PA'I Foundation Organizational Chart 2018**





# Department of Commerce and Consumer Affairs

### CERTIFICATE OF GOOD STANDING

I, the undersigned Director of Commerce and Consumer Affairs of the State of Hawaii, do hereby certify that

#### PA'I FOUNDATION

was incorporated under the laws of Hawaii on 04/03/2001; that it is an existing nonprofit corporation; and that, as far as the records of this Department reveal, has complied with all of the provisions of the Hawaii Nonprofit Corporations Act, regulating domestic nonprofit corporations.



IN WITNESS WHEREOF, I have hereunto set my hand and affixed the seal of the Department of Commerce and Consumer Affairs, at Honolulu, Hawaii.

Dated: January 19, 2018

Catani. P. Caval Colon

Director of Commerce and Consumer Affairs

# DECLARATION STATEMENT OF APPLICANTS FOR GRANTS PURSUANT