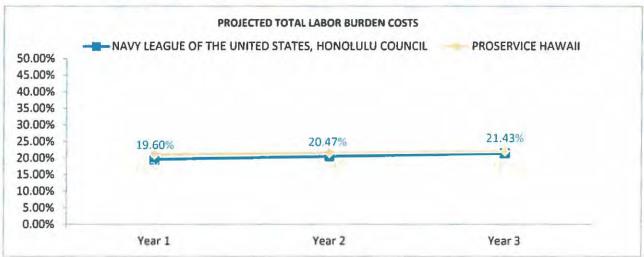

0<br>2 |
| 8810 Cle            | PLOYMENT COS<br>Healthcar<br>Workers' Co | t CATEGORY  e*  omp | NAVY LEAGUE OF THE HONOLULU \$14,         | ESTIMATED A TE UNITED STATES, ICOUNCIL BOB 102                | Misc<br>vs. CURRENT<br>NNUAL COS | Premium Witellaneous Discounts  TS  TOService  \$13,556  \$1,032 | hout Credits t/Surcharge Totals  ESTIN | \$1,048 \$254 \$1,302 \$270  MATED ANNUAL CO AGUE OF THE UNITED HONOLULU COUNCIL  9.31% 0.82% | \$1,0<br>\$0<br>\$1,0<br>\$55\$ (PERCE<br>(Pro Sci. | \$21<br>### Hawaii<br>1332<br>10<br>1332<br>ENTAGE)<br>Frvice<br>394<br>596          |

1/14/2018

ANNUAL COST: \$2,269 MONTHLY COST: \$189

THAT OUTSOURCE THEIR grow 1% TO 9% kaster.



Proposal Expriation Date

#### NAVY LEAGUE OF THE UNITED STATES, HONOLULU COUNCIL

Estimated 3-Year Projection





#### **PROSERVICE HAWAII 3-YEAR PROJECTED COSTS**

|                 | Feb 2018 - Jan 2019 | Feb 2019 - Jan 2020 | Feb 2020 - Jan 2021 |
|-----------------|---------------------|---------------------|---------------------|
| Annual Payroll  | \$159,000           | \$159,000           | \$159,000           |
| Healthcare      | \$13,556            | \$14,376            | \$15,244            |
| Workers' Comp   | \$1,032             | \$1,032             | \$1,032             |
| HR Support      | \$4,800             | \$4,800             | \$4,800             |
| Labor Fees      | \$14,038            | \$13,892            | \$13,892            |
| ESTIMATED GROSS | \$33,426            | \$34,100            | \$34,968            |
| LABOR COST      | 21.02%              | 21.45%