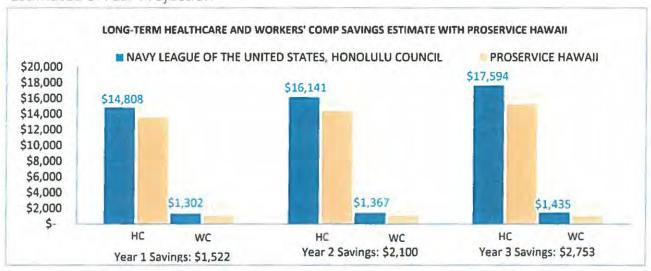

>20<br>2 |
| 8810 Cle            | PLOYMENT COS<br>Healthcar<br>Workers' Co | t CATEGORY  e*  omp | NAVY LEAGUE OF THE HONOLULU \$14,         | ESTIMATED A TE UNITED STATES, ICOUNCIL BOB 102                | Misc<br>vs. CURRENT<br>NNUAL COS | Premium Witellaneous Discounts  TS  TOService  \$13,556  \$1,032 | hout Credits t/Surcharge Totals  ESTIN | \$1,048 \$254 \$1,302 \$270  MATED ANNUAL CO AGUE OF THE UNITED HONOLULU COUNCIL  9.31% 0.82% | \$1,0<br>\$0<br>\$1,0<br>\$55\$ (PERCE<br>(Pro Sci. | \$21<br>### Hawaii<br>1332<br>10<br>1332<br>ENTAGE)<br>Frvice<br>394<br>596          |

1/14/2018

ANNUAL COST: \$2,269 MONTHLY COST: \$189

THAT OUTSOURCE THEIR grow 1% TO 9% kaster.



Proposal Expriation Date

#### NAVY LEAGUE OF THE UNITED STATES, HONOLULU COUNCIL

Estimated 3-Year Projection





#### **PROSERVICE HAWAII 3-YEAR PROJECTED COSTS**

|                 | Feb 2018 - Jan 2019 | Feb 2019 - Jan 2020 | Feb 2020 - Jan 2021 |
|-----------------|---------------------|---------------------|---------------------|
| Annual Payroll  | \$159,000           | \$159,000           | \$159,000           |
| Healthcare      | \$13,556            | \$14,376            | \$15,244            |
| Workers' Comp   | \$1,032             | \$1,032             | \$1,032             |
| HR Support      | \$4,800             | \$4,800             | \$4,800             |
| Labor Fees      | \$14,038            | \$13,892            | \$13,892            |
| ESTIMATED GROSS | \$33,426            | \$34,100            | \$34,968            |
| LABOR COST      | 21.02%              | 21.45%