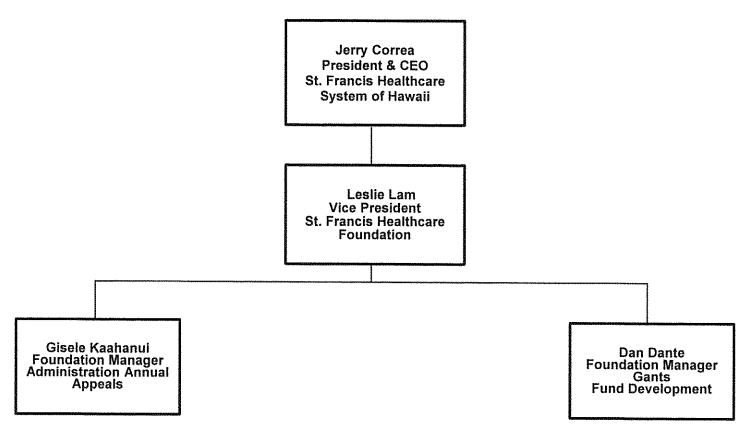

#### **B.** Organization Chart

# The applicant shall illustrate the position of each staff and line of responsibility/supervision. If the request is part of a large, multi-purpose organization, include an organization chart that illustrates the placement of this request.

The organizational chart for St. Francis Healthcare Foundation is attached.