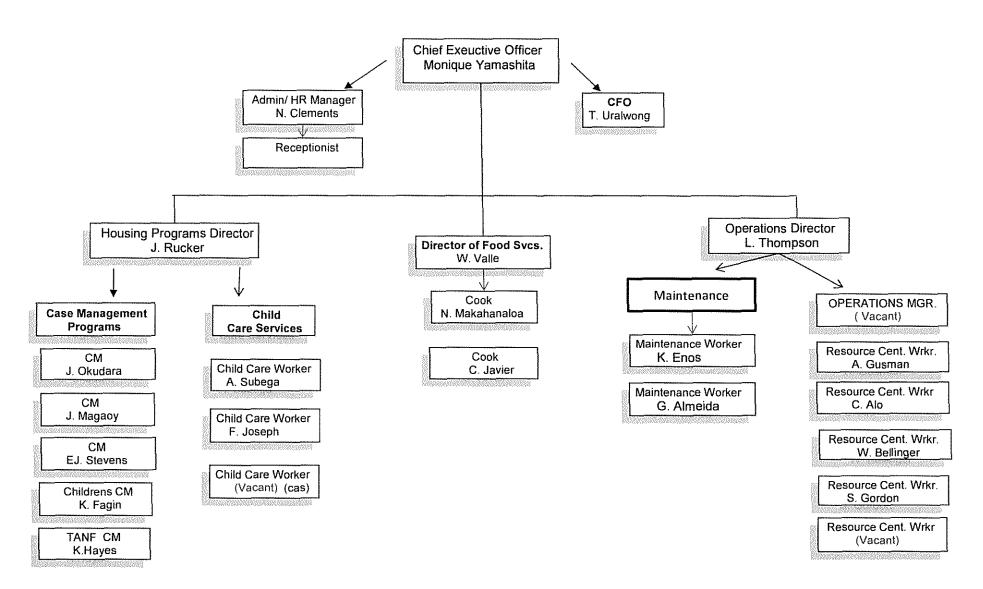

e Building 7 and Building 9 are kept in optimum condition so that they are able to serve the community of Maui into the future.

In the event KHAKO receives less that the amount requested, it will assess whether to proceed with portions of the proposed project, and proactively seek other sources of funding, including a proposal to the Maui County CDBG program, and state GIA program in 2018.

## E. Certificate of Good Standing (If the Applicant is an Organization)

The Certificate of Good Standing is included as an attachment.

# Ka Hale A Ke Ola Homeless Resource Centers, Inc.

670 Waiale Road Wailuku, HI 96793

# **Organizational Chart - Central Facility**



# Ka Hale A Ke Ola Homeless Resource Centers, Inc. 15 Ipu'Aumakua Lane Lahaina, HI 96761 Organizational Chart - Westside Facility



# **BUDGET REQUEST BY SOURCE OF FUNDS**

Period: July 1, 2017 to June 30, 2018

Applicant: Ka Hale A Ke Ola Homeless Resource Centers, Inc.

| 1  | UDGET<br>ATEGORIES                      | Total State<br>Funds Requested<br>(a) | Total Federal<br>Funds Requested<br>(b)          | Total County<br>Funds Requested<br>(c)  | Total Private/Other<br>Funds Requested<br>(d) |
|----|-----------------------------------------|---------------------------------------|--------------------------------------------------|-----------------------------------------|-----------------------------------------------|
| A. | PERSONNEL COST                          |                                       | •                                                |                                         |