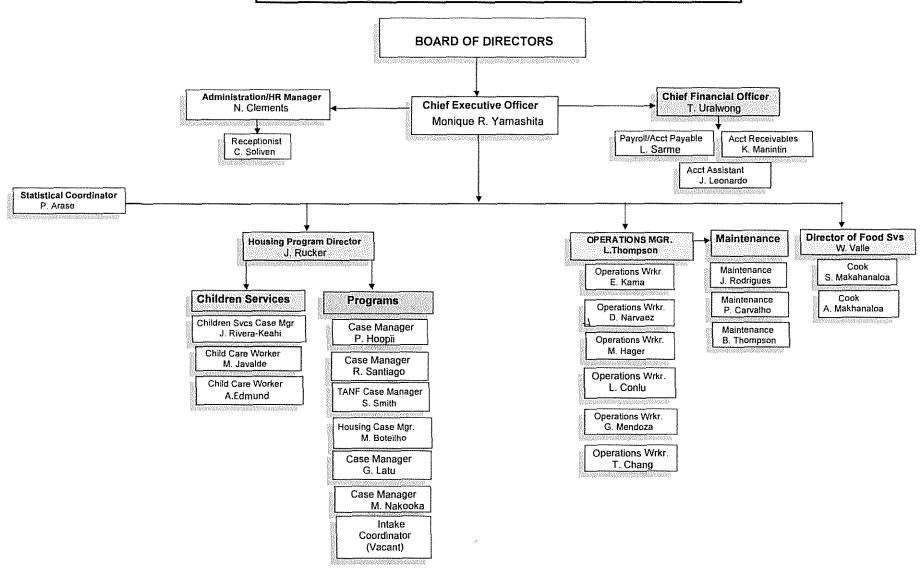

will not require any additional funds for sustainability. Maintenance expenses, already included in the operating budget, will ensure Building 7 and Building 9 are kept in optimum condition so that they are able to serve the community of Maui into the future.

In the event KHAKO receives less that the amount requested, it will assess whether to proceed with portions of the proposed project, and proactively seek other sources of funding, including a proposal to the Maui County CDBG program, and state GIA program in 2018.

## E. Certificate of Good Standing (If the Applicant is an Organization)

The Certificate of Good Standing is included as an attachment.

# Ka Hale A Ke Ola Homeless Resource Centers, Inc.

670 Waiale Road Wailuku, HI 96793

# **Organizational Chart - Central Facility**



# Ka Hale A Ke Ola Homeless Resource Centers, Inc. 15 Ipu'Aumakua Lane Lahaina, HI 96761 Organizational Chart - Westside Facility



# **BUDGET REQUEST BY SOURCE OF FUNDS**

Period: July 1, 2017 to June 30, 2018

Applicant: Ka Hale A Ke Ola Homeless Resource Centers, Inc.

| 1  | UDGET<br>ATEGORIES                      | Total State<br>Funds Requested<br>(a) | Total Federal<br>Funds Requested<br>(b)          | Total County<br>Funds Requested<br>(c)  | Total Private/Other<br>Funds Requested<br>(d) |
|----|-----------------------------------------|---------------------------------------|--------------------------------------------------|-----------------------------------------|-----------------------------------------------|
| A. | PERSONNEL COST                          |