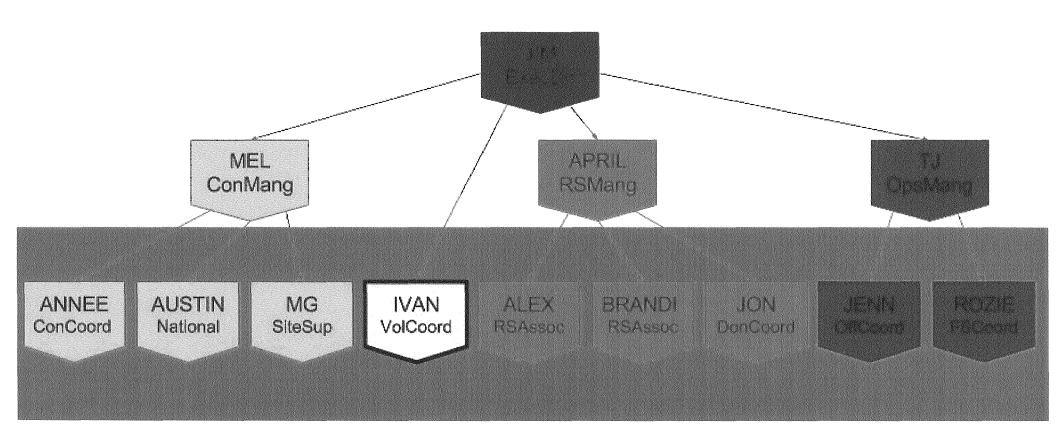

# B. Organization Chart

The applicant shall illustrate the position of each staff and line of responsibility/supervision. If the request is part of a large, multi-purpose organization, include an organization chart that illustrates the placement of this request.

Attached

Jim Murphy: Jim is the Executive Director of Honolulu Habitat for Humanity, and has extensive experience managing non-profit organizations in the health and housing service areas. Jim will oversee all areas of this project and will be the lead on engaging the board in the proposed work.

Melissa Ressler: Mel is our Construction Manager and is responsible for all planning, management, and execution of construction activities. She has 8 years of experience building Habitat homes both in Oahu and on the mainland. She has built over 100 Habitat homes working with volunteers, local businesses and trade associations.

TJ Joseph: TJ is HHH's Operations Manager. She has 15 years' experience in project planning, organizational strategy, and public speaking, as well as 10 years of experience in the non-profit world striving to make a difference. TJ will lead the organizations efforts in community outreach strategies, presentation to community groups and coordination of partner family applications.

Rozie Brezlin: Rozie is HHH's Family Services Coordinator and acts as the point person for any partner family through the entire application process. She will also assist in our efforts to reach out and collaborate with organizations within the communities we serve.

Ivan Orozco: HHH's Volunteer Coordinator. Ivan joined HHH two years ago and developed a volunteer program where there was none. The number of registered volunteers has doubled during his time, largely due to the program he continues to develop.