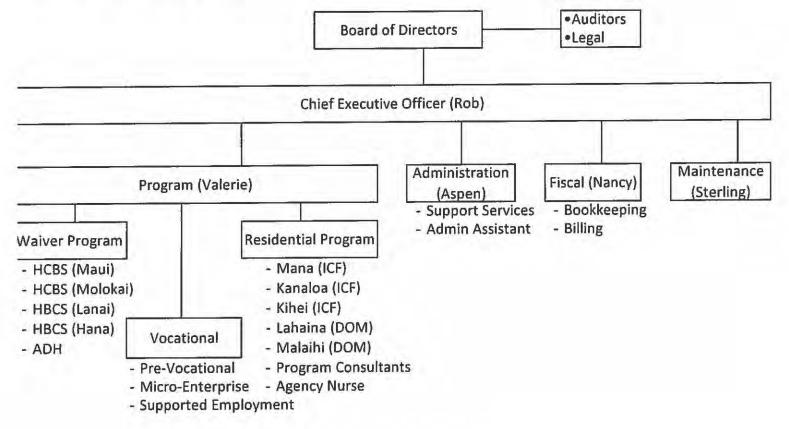

#### B. Organization Chart

The organization chart showing staff and lines of authority for Arc of Maui County is attached.