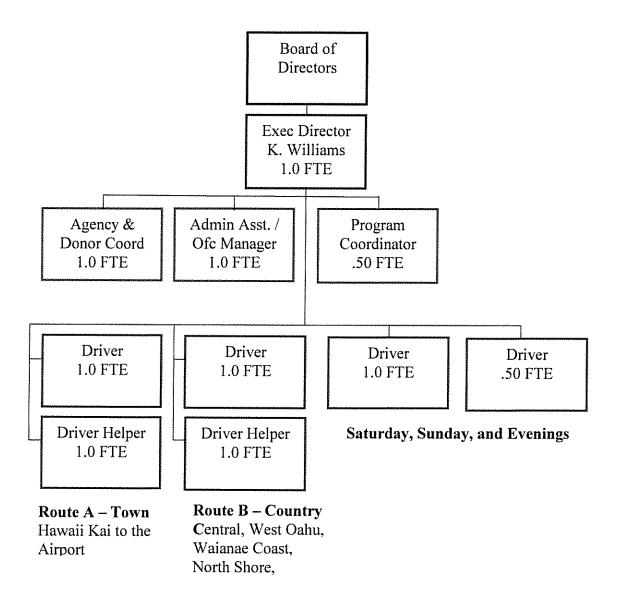

# B. Organization Chart

# A. Proposed Staffing, Staff Qualifications, Supervision and Training

Aloha Harvest is run by a small and efficient team, which consists of the Executive Director, two administrative staff, and four truck drivers. All Aloha Harvest staff are certified in Food Safety by the Hawai'i Department of Health.

The Executive Director, Ku'ulei Williams, has a depth of experience and proven skills to lead the organization. She has been with Aloha Harvest since 2004. Since taking her position as Executive Director in 2008, she has expanded the visibility of the organization through both traditional and social media, improved the efficiency of the operations, diversified funding sources, and more than doubled the volume of food rescued by Aloha Harvest.

Ku'ulei is responsible for directing the day-to-day operations of Aloha Harvest, which includes: meeting with current and prospective food donors, nonprofit agencies and funders; working with the Board of Directors; developing the communications and fundraising plans; and managing the budget. She is responsible for managing these staff positions:

Administrative Assistant and Office Manager, is responsible for all aspects of Aloha Harvest office operations, including coordination of drivers and truck maintenance, scheduling, purchasing supplies, maintaining a social media presence, and managing relationships with donors, agencies, and vendors.

Agency and Food Donation Coordinator, is responsible for all aspects of Aloha Harvest food donations and agency coordination, including data tracking, scheduling, and recruiting and managing relationships with partner donors and agencies.

**Program Coordinator**, (new hire) will be responsible for coordinating additional hours of operation, as well as recruitment of new food donors.

**Drivers** have CDL licenses, and are responsible for all aspects of food rescue and delivery, including driving, collecting donations from donors, coordinating and scheduling drop-offs, and managing relationships with food donors, businesses, and agencies to meet community needs.

**Driver Helpers** are responsible for helping with all aspects of food rescue and delivery, including collecting donations from donors, coordinating and scheduling drop-offs, and managing relationships with food donors, businesses, and agencies to meet community needs.