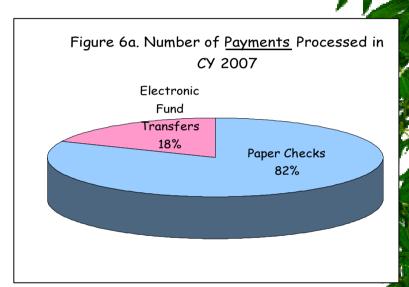

Improvement in Key Tax Services and Processing Metrics

**Electronic Processing** 

**Major Accomplishments** 

Improvement in Key Tax Services and Processing Metrics
Electronic Processing

- 21% overall increase in electronic filings.
- Majority of tax returns and payments are still filed/paid via paper which requires extensive manual labor.