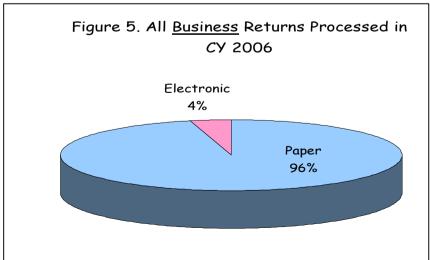

Improvement in Key Tax Services and Processing Metrics

**Electronic Processing** 

**Major Accomplishments** 

Improvement in Key Tax Services and Processing Metrics
Electronic Processing

- 21% overall increase in electronic filings.
- Majority of tax returns and payments are still filed/paid via paper which requires extensive manual labor.