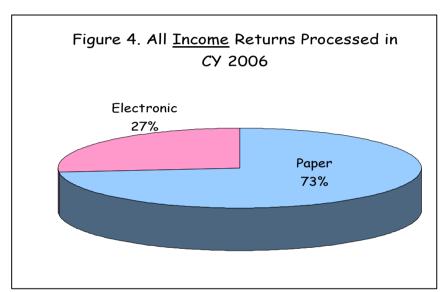

Improvement in Key Tax Services and Processing Metrics

**Electronic Processing** 

**Major Accomplishments** 

Improvement in Key Tax Services and Processing Metrics
Electronic Processing

- 21% overall increase in electronic filings.
- Majority of tax returns and payments are still filed/paid via paper which requires extensive manual labor.