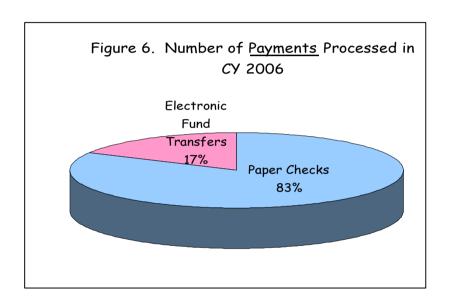

Improvement in Key Tax Services and Processing Metrics

**Electronic Processing** 

**Major Accomplishments** 

Improvement in Key Tax Services and Processing Metrics
Electronic Processing

- 21% overall increase in electronic filings.
- Majority of tax returns and payments are still filed/paid via paper which requires extensive manual labor.