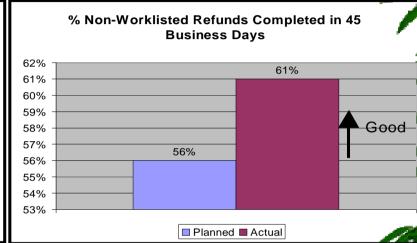

Major Accomplishments
Revenues Collected and Processed

Major Accomplishments

Delinquent Cash Collections

**Major Accomplishments** 

Improvement in Key Tax Services and Processing Metrics

**Major Accomplishments** 