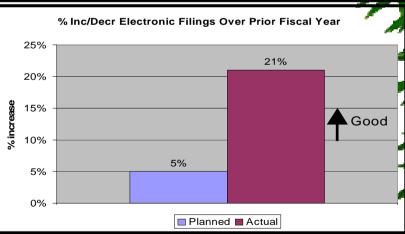

Improvement in Key Tax Services and Processing Metrics

**Electronic Processing** 

**Major Accomplishments** 

Improvement in Key Tax Services and Processing Metrics
Electronic Processing

- 21% overall increase in electronic filings.
- Majority of tax returns and payments are still filed/paid via paper which requires extensive manual labor.