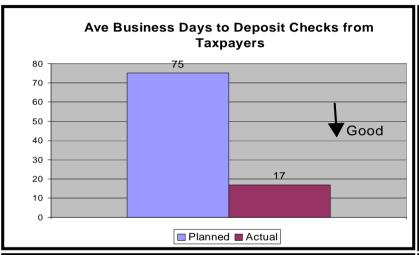

Major Accomplishments
Revenues Collected and Processed

Major Accomplishments

Delinquent Cash Collections

**Major Accomplishments** 

Improvement in Key Tax Services and Processing Metrics

**Major Accomplishments** 