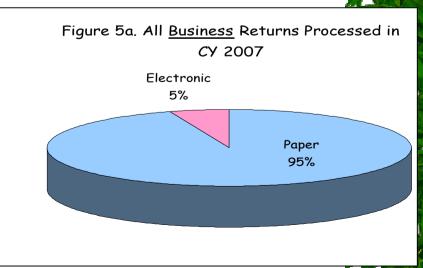

Improvement in Key Tax Services and Processing Metrics

**Electronic Processing** 

**Major Accomplishments** 

Improvement in Key Tax Services and Processing Metrics
Electronic Processing

- 21% overall increase in electronic filings.
- Majority of tax returns and payments are still filed/paid via paper which requires extensive manual labor.