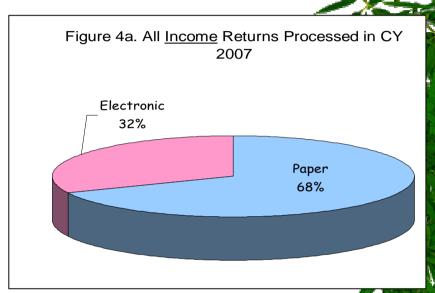

Improvement in Key Tax Services and Processing Metrics

**Electronic Processing** 

**Major Accomplishments** 

Improvement in Key Tax Services and Processing Metrics
Electronic Processing

- 21% overall increase in electronic filings.
- Majority of tax returns and payments are still filed/paid via paper which requires extensive manual labor.