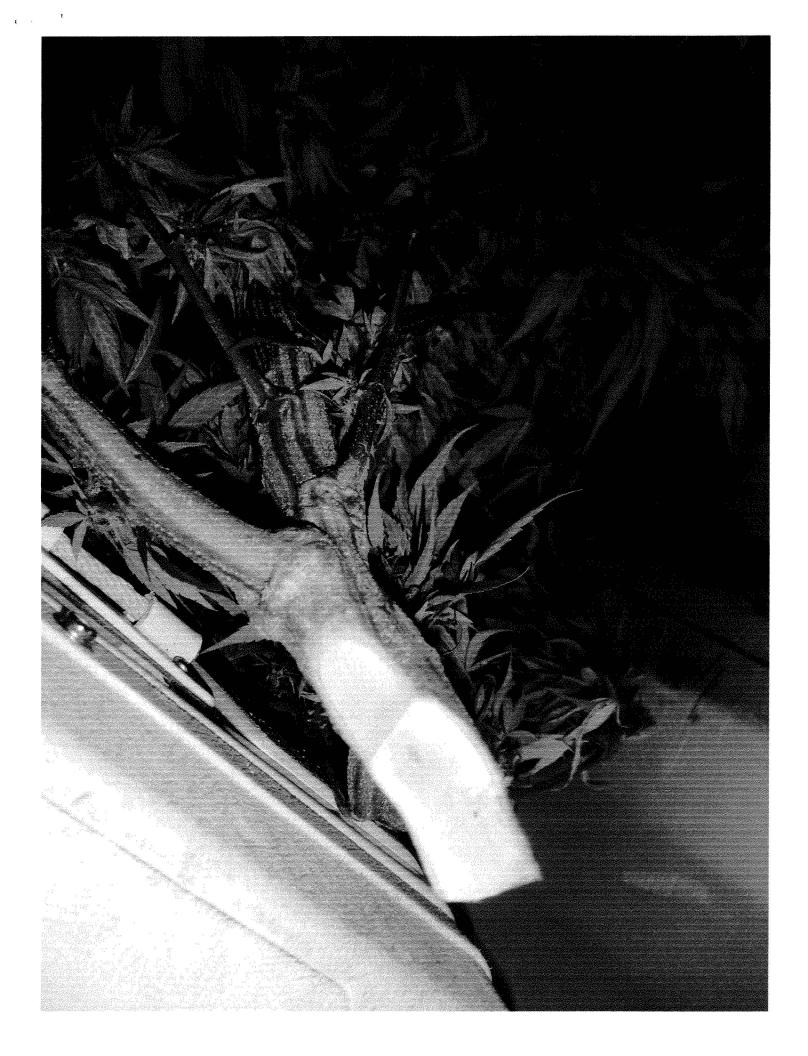

My landlord brought this to my attention, as I was not home at the time. I called an attorney I knew and we went down to the police station to have my plants returned. Many months later, I did not understand why all the plants had been killed in the first plance. None of them were mature, and because marijuana must be harvested at a particular time, when the buds are mature, the product was now useless. At the police station, the vice officers took me to a container in the parking lot. All of the plants had been broken and covered with dirt (did they not realize that this was a medicine to be handled gently), with stacks of branches in piles. The two plants closest to maturity were not present. I filled my front seat with the branches that I was returned and drove home to see if there was anything salvagable, maybe something for the lady who whom I serve as the caregiver.

Over the following weeks, particularly because of living on a small island, many neighbors confonted me about the helicopter incident. By hovering for some time (well lower than 500 feet) and then landing, the vice officers could not have drawn more attention to the medical marijuana grow site. One neighbor pointed out that they flew on a straight line as if they predetermined where they were going? Does my growsite put me on a list that is targeted by the helicopter eradicatin squad? Could they not have taken pictures and come back with a search warrant if there was probable cause? Or flown away and come back in cars to create less attention. Do they not care about my family's safety. Instead, less than three months later, my garden was victim to a robbery. With a machete lying on our front steps, and worried about our safety and that of our 1 1/2 year old son, we were forced to move. I have included as testimony police reports for both the helicopter and this theft incident as well as photographs of the broken and filthy branches returned to me by the Maui Police Department. Without subjecting a caregiver to the same safety concerns I have, I still do not have a medical marijuana garden. My doctor recommended marijuana to me rather than using pharmaceutical drugs, and the state department of public safety has issued me a medical marijuana registy cerificate, yet the police department treats me like a criminal.