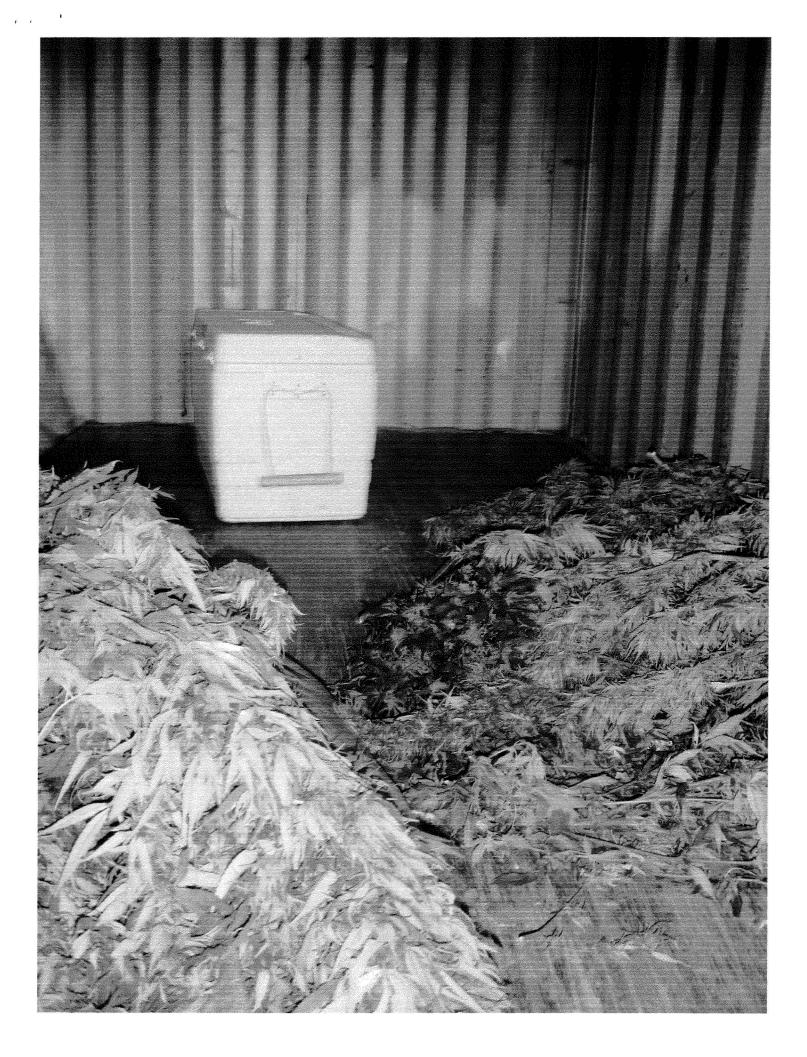

My landlord brought this to my attention, as I was not home at the time. I called an attorney I knew and we went down to the police station to have my plants returned. Many months later, I did not understand why all the plants had been killed in the first plance. None of them were mature, and because marijuana must be harvested at a particular time, when the buds are mature, the product was now useless. At the police station, the vice officers took me to a container in the parking lot. All of the plants had been broken and covered with dirt (did they not realize that this was a medicine to be handled gently), with stacks of branches in piles. The two plants closest to maturity were not present. I filled my front seat with the branches that I was returned and drove home to see if there was anything salvagable, maybe something for the lady who whom I serve as the caregiver.

Over the following weeks, particularly because of living on a small island, many neighbors confonted me about the helicopter incident. By hovering for some time (well lower than 500 feet) and then landing, the vice officers could not have drawn more attention to the medical marijuana grow site. One neighbor pointed out that they flew on a straight line as if they predetermined where they were going? Does my growsite put me on a list that is targeted by the helicopter eradicatin squad? Could they not have taken pictures and come back with a search warrant if there was probable cause? Or flown away and come back in cars to create less attention. Do they not care about my family's safety. Instead, less than three months later, my garden was victim to a robbery. With a machete lying on our front steps, and worried about our safety and that of our 1 1/2 year old son, we were forced to move. I have included as testimony police reports for both the helicopter and this theft incident as well as photographs of the broken and filthy branches returned to me by the Maui Police Department. Without subjecting a caregiver to the same safety concerns I have, I still do not have a medical marijuana garden. My doctor recommended marijuana to me rather than using pharmaceutical drugs, and the state department of public safety has issued me a medical marijuana registy cerificate, yet the police department treats me like a criminal.