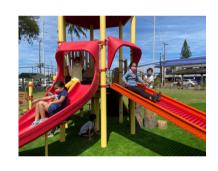

## The New Playground at Kalihi Kai Elementary is Complete

In 2020, the legislature awarded Kalihi Kai Elementary School \$150,000 for the design and installation of a new playground. As of last week, the newly installed playground has been completed and enjoyed by preschool and kindergarten students. The playground includes features that allow children to exercise and develop fine motor skills.