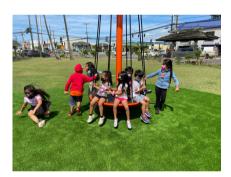

## The New Playground at Kalihi Kai Elementary is Complete

In 2020, the legislature awarded Kalihi Kai Elementary School \$150,000 for the design and installation of a new playground. As of last week, the newly installed playground has been completed and enjoyed by preschool and kindergarten students. The playground includes features that allow children to exercise and develop fine motor skills.