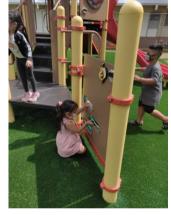

## The New Playground at Kalihi Kai Elementary is Complete

In 2020, the legislature awarded Kalihi Kai Elementary School \$150,000 for the design and installation of a new playground. As of last week, the newly installed playground has been completed and enjoyed by preschool and kindergarten students. The playground includes features that allow children to exercise and develop fine motor skills.