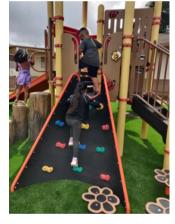

## The New Playground at Kalihi Kai Elementary is Complete

In 2020, the legislature awarded Kalihi Kai Elementary School \$150,000 for the design and installation of a new playground. As of last week, the newly installed playground has been completed and enjoyed by preschool and kindergarten students. The playground includes features that allow children to exercise and develop fine motor skills.