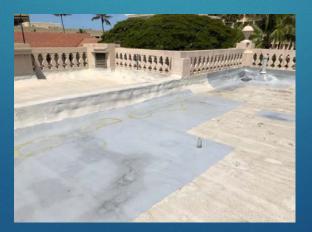

For Second Circuit, CIP funds are requested to continue ongoing projects to improve security and renovate parking structure piping at Hoapili Hale. These ongoing projects are to fix critical security issues in a building that is more than 35 years old and was not built with the current security concerns related to court operations; and to replace corroded, non-compliant Hoapili Hale parking structure storm drain, fire suppression, sewer, and air conditioning piping systems. In Fifth Circuit, CIP funds are requested to continue an ongoing project to reroof and repair leaks and damages at Pu'uhonua Kaulike (Fifth Circuit). CIP funds are also being requested to upgrade or replace all existing air conditioning equipment, ductwork, piping, sensors, actuators, and controls at Ali'iōlani Hale, where the current air conditioning system is very old, has led to numerous trouble calls, and contributes to air quality issues and excessive humidity in some locations; and to replace a seriously degraded roof and upgrade roof drainage at the Kapuāiwa Building. Finally, lump sum funds are requested to allow the Judiciary some flexibility to address both continuing and emergent building issues statewide.