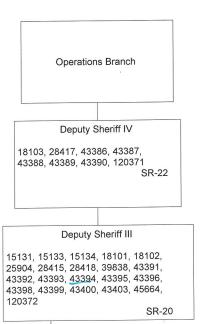

ff IV (1) SR-22 SR-22 (1) Patrol Subunit
Deputy Sheriff III Cellblock Unit Deputy Sheriff III Supreme Court Subunit Deputy Sheriff II Cellblock Unit Deputy Sheriff III Kapolei Court Subunit Patrol Subunit Deputy Sheriff III Deputy Sheriff IV (1) SR-20 (1) SR-20 (3) (1) **SR-18** SR-20 (1) SR-20 (1) SR-22 Deputy Sheriff II Deputy Sheriff III (12)SR-18 (14)SR-18 (1) (10)(13)SR-18 (12)SR-18 SR-20 SR-18

| APPROVED/DISAPPROVED:                     |
|-------------------------------------------|
| DIRECTOR<br>DEPARTMENT OF LAW ENFORCEMENT |
| DATE                                      |

## STATE OF HAWAII DEPARTMENT OF LAW ENFORCEMENT OFFICE OF THE DEPUTY DIRECTOR FOR LAW ENFORCEMENT SHERIFF DIVISION OPERATIONS BRANCH ROTATION STAFF (OAHU ONLY) POSITION ORGANIZATION CHART

#### DRAFT

Page 20



#### Deputy Sheriff II

01326, 01335, 01336, 02714, 11878, 15130, 15132, 18094, 18096, 18097, 18098, 18099, 21663, 21664, 21665, 21666, 21667, 22503,22504, 22505, 26007, 26008, 26009, 27626, 27627, 28413, 28414, 35208, 35795, 39595, 39835, 39836, 39837, 39839, 39840, 42397, 43401, 43404, 43405, 43406, 43408, 43411, 43412, 43413, 43414, 43415, 43416, 43417, 43418, 43419, 43420, 43421, 43422, 43423, 43424, 43425, 43426, 43427, 43428, 43429, 43430, 43431, 43432, 43434, 43435, 43436, 43437, 43438, 43440, 43442, 43445, 43446, 43447, 43448, 43449, 43451, 43455, 43456, 43457, 43458, 43459, 43463, 43464, 43465, 43466, 43467, 43468, 43469, 43471, 43472, 43473, 43474, 43476, 45559, 45560, 45561, 45562, 45563, 45564, 45565, 45566, 45567, 45568, 45657, 45658, 45659, 45660, 45661, 45662, 45663, 45665