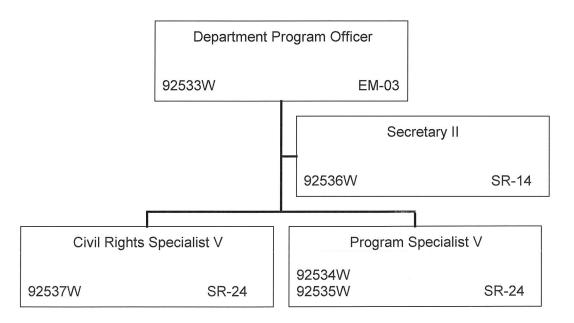

Page 1 of 32 2023-24 Budget Briefing

|                 |                                                                                                                                                                                                                                                                                                                                                                                                                                                                                                                                                                  |                                                                                                                                                                                                                                                                                                                                                                                                                                                                                                                                                                                                                                                                                                                                                                                                                                                                                                                                                                                                                                                                                                                                                      |            | Dept-Wide       |                                                                                                         |
|-----------------|------------------------------------------------------------------------------------------------------------------------------------------------------------------------------------------------------------------------------------------------------------------------------------------------------------------------------------------------------------------------------------------------------------------------------------------------------------------------------------------------------------------------------------------------------------------|------------------------------------------------------------------------------------------------------------------------------------------------------------------------------------------------------------------------------------------------------------------------------------------------------------------------------------------------------------------------------------------------------------------------------------------------------------------------------------------------------------------------------------------------------------------------------------------------------------------------------------------------------------------------------------------------------------------------------------------------------------------------------------------------------------------------------------------------------------------------------------------------------------------------------------------------------------------------------------------------------------------------------------------------------------------------------------------------------------------------------------------------------|------------|-----------------|---------------------------------------------------------------------------------------------------------|
| <u>Division</u> | <u>Description of Function</u>                                                                                                                                                                                                                                                                                                                                                                                                                                                                                                                                   | <u>Activities</u>                                                                                                                                                                                                                                                                                                                                                                                                                                                                                                                                                                                                                                                                                                                                                                                                                                                                                                                                                                                                                                                                                                                                    | Prog ID(s) | <u>Priority</u> | Statutory Reference                                                                                     |
| LAW             | Administer, through subordinate staff offices, administrative systems, services and operations in and for the department pertaining to general program planning, programming and evaluation, program budgeting, capital improvements, fiscal accounting and auditing, payroll, procurement and contracting, human resources, information technology, Office of the Inspector General, special programs, and other relevant functions consistent with sound administrative practices and applicable Federal, State, and departmental laws, rules and regulations. | Initiates and prepares biennium program planning and annual operating budgets in cooperation with operating units and summarizes them with appropriate recommendations for presentation to the Director. Supervises the personnel program of the entire department by providing services in personnel management functions such as classification, job evaluation, employee relations, employee training and development, Labor Relations, Civil Rights (EEO/AA), personnel transactions and maintenance of personnel records. Information Technology Systems (ITS) Unit is responsible for the overall administration, planning, direction, management, development, implementation and maintenance of all information technology systems and processing for the department statewide. The ITS Unit provides business application development and maintenance, project planning and management, system software, hardware management, telecommunications and network management and support, technical training, operations of the Department of Law Enforcement (DLE) computing facility including data control and technical help desk functions. | LAW900AA   |                 | Section 26-NEW, Act<br>278, SLH 2022 (Eff.<br>07/08/2023).                                              |
| LAW             | Develop, oversee, coordinate, direct, implement, and lead a comprehensive and integrated Homeland Security program for the State of Hawaii, in partnership with organizational federal, State, county and private sector stakeholders.                                                                                                                                                                                                                                                                                                                           | Ensures organizational wide compliance with local state and federal regulations, mandates and policies regarding Homeland Security strategies, tactics, and plans. Develops and implements program, which emphasize prevention, readiness, response, recovery and business continuity in its planning, execution and monitoring phases and it's overall program management. Coordinates and directs the work of teams engaged in developing, testing, evaluating and implementing small- and lar-scale Homeland Security programs or projects. Plans, measures, evaluates and monitors program performance against stated project goals and objectives to ensure optimum program results and impacts. Develops, implements, and updates Emergency and Business Continuity plans and procedures for the state, in preparation for and in response to emergencies and disasters; and leading efforts to build overall program support and participation among internal and external stakeholders.                                                                                                                                                      | LAW901HA   |                 | Section 26-21 (Eff.<br>until 12/31/2023).<br>Section 26-NEW, Act<br>278, SLH 2022 (Eff.<br>01/01/2024). |