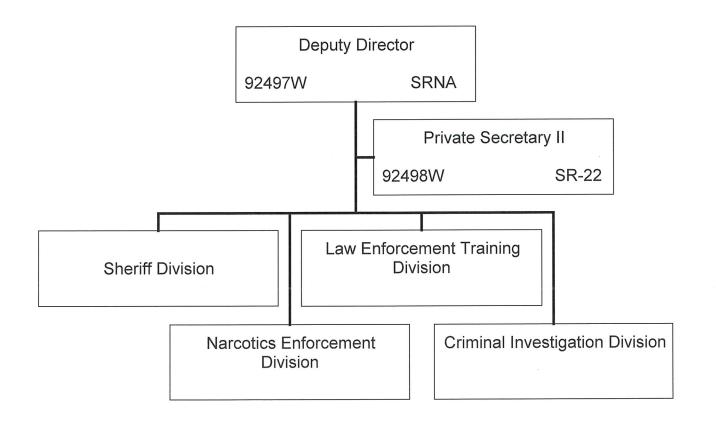

JOSH GREEN, M.D. GOVERNOR

SYLIVA LUKE LT. GOVERNOR

JORDAN LOWE DIRECTOR

MICHAEL VINCENT
Deputy Director
Administration

VACANT Deputy Director Law Enforcement

No.