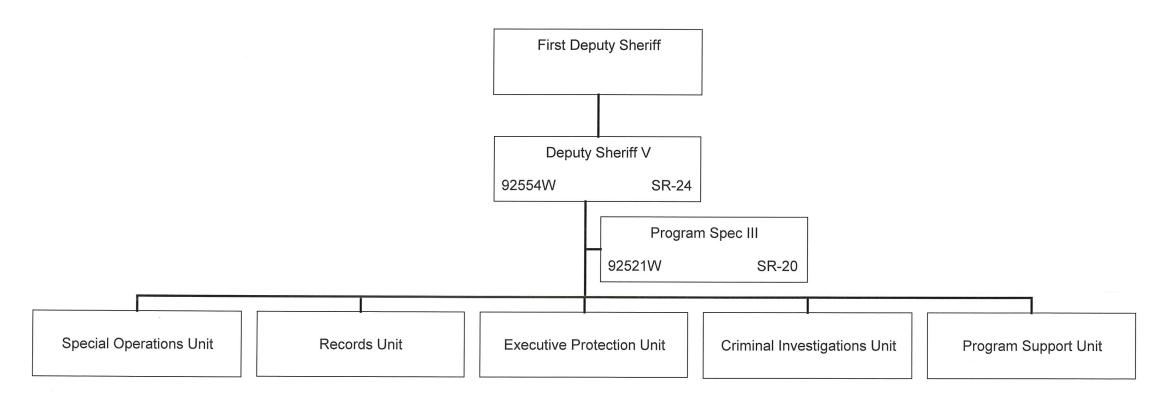

|         |                                                 |     |         | As budgete | ed (FY | 23)           |                | Governor's | s Submittal (FY24) |                 |                | Governor's | Submittal (FY25) |                 |
|---------|-------------------------------------------------|-----|---------|------------|--------|---------------|----------------|------------|--------------------|-----------------|----------------|------------|------------------|-----------------|
|         |                                                 |     |         |            |        |               |                |            |                    | Percent         |                |            |                  | Percent         |
|         |                                                 |     |         |            |        |               |                |            |                    | Change of       |                |            |                  | Change o        |
| Prog ID | <u>Program Title</u>                            | MOF | Pos (P) | Pos (T)    |        | <u>\$\$\$</u> | <u>Pos (P)</u> | Pos (T)    | <u>\$\$\$</u>      | <u>\$\$\$\$</u> | <u>Pos (P)</u> | Pos (T)    | <u>\$\$\$</u>    | <u>\$\$\$\$</u> |
| LAW502  | NARCOTICS ENFORCEMENT DIVISION                  | Α   | -       | -          | \$     | -             | 16.00          | - '        | 614,152            | #DIV/0!         | 16.00          | - '        | 1,242,701        | #DIV/0!         |
| LAW502  | NARCOTICS ENFORCEMENT DIVISION (OCE)            | Α   | -       | -          | \$     | -             | -              | -          | 297,117            | #DIV/0!         | -              | -          | 465,951          | #DIV/0!         |
| LAW502  | NARCOTICS ENFORCEMENT DIVISION                  | Р   | -       | -          | \$     | -             | -              | -          | 400,000            | #DIV/0!         | -              | -          | 800,000          | #DIV/0!         |
| LAW502  | NARCOTICS ENFORCEMENT DIVISION                  | W   | -       | -          | \$     | -             | 8.00           | -          | 393,480            | #DIV/0!         | 8.00           | -          | 796,388          | #DIV/0!         |
| LAW502  | NARCOTICS ENFORCEMENT DIVISION (OCE)            | W   | -       | -          | \$     | -             | -              | -          | 101,340            | #DIV/0!         | -              | -          | 202,680          | #DIV/0!         |
| LAW502  | NARCOTICS ENFORCEMENT DIVISION (EQUIP)          | W   | -       | -          | \$     | -             | -              | -          | 2,500              | #DIV/0!         | -              | -          | 5,000            | #DIV/0!         |
|         | TOTALS BY PROG ID LAW502 - GOVERNOR'S DECISION  | N   | >>>     |            |        |               | 24.00          | -          | 1,808,589          |                 | 24.00          | -          | 3,512,720        |                 |
| LAW503  | SHERIFF DIVISION                                | Α   | -       | -          | \$     | -             | 304.00         | -          | 12,348,433         | #DIV/0!         | 304.00         | -          | 25,621,132       | #DIV/0!         |
| LAW503  | SHERIFF DIVISION (OCE)                          | Α   | -       | -          | \$     | -             | -              | -          | 547,965            | #DIV/0!         | -              | -          | 1,043,220        | #DIV/0!         |
| LAW503  | SHERIFF DIVISION (EQUIP)                        | Α   | -       | -          | \$     | -             | -              | -          | 208,974            | #DIV/0!         | -              | -          | 90,000           | #DIV/0!         |
| LAW503  | SHERIFF DIVISION (AUTO)                         | Α   | -       | -          | \$     | -             | -              | -          | 333,845            | #DIV/0!         | -              | -          | 13,150           | #DIV/0!         |
| LAW503  | SHERIFF DIVISION - Harbor Police to U Funds     | В   | -       | -          | \$     | -             | -              | -          | -                  | #DIV/0!         | -              | -          | -                | #DIV/0!         |
| LAW503  | SHERIFF DIVISION                                | N   | _       | -          | \$     | -             | -              | _          | 300,000            | #DIV/0!         | _              | -          | 600,000          | #DIV/0!         |
| LAW503  | SHERIFF DIVISION                                | Р   | _       | -          | \$     | _             | -              | -          | 300,000            | #DIV/0!         | _              | -          | 600,000          | #DIV/0!         |
| LAW503  | SHERIFF DIVISION                                | U   | _       | -          | \$     | _             | 100.00         | -          | 6,589,613          | #DIV/0!         | 100.00         | -          | 13,518,897       | #DIV/0!         |
| LAW503  | SHERIFF DIVISION (OCE)                          | U   | -       | -          | \$     | _             | -              | -          | 152,146            | #DIV/0!         | 100.00         | -          | 304,292          | #DIV/0!         |
|         | SHERIFF DIVISION (EQUIP)                        | U   | _       | _          | Ś      | _             | _              | -          | 2,500              | #DIV/0!         | 100.00         | _          | 5,000            | #DIV/0!         |
|         | TOTALS BY PROG ID LAW503 - GOVERNOR'S DECISION  | N   | >>>     |            | -      |               | 404.00         | -          | 20,783,476         | ,               | 604.00         | -          | 41,795,691       |                 |
| LAW504  | CRIMINAL INVESTIGATION DIVISION                 | Α   | _       | -          | Ś      | _             | 7.00           | 6.00       | 479,575            | #DIV/0!         | 7.00           | 6.00       | 973,991          | #DIV/0!         |
| LAW504  | CRIMINAL INVESTIGATION DIVISION (OCE)           | Α   | _       | _          | Ś      | _             | _              | _          | 97,530             | #DIV/0!         | _              | _          | 195,060          | #DIV/0!         |
|         | CRIMINAL INVESTIGATION DIVISION (EQUIP)         | Α   | _       | _          | Ś      | _             | _              | _          | 97,200             | #DIV/0!         | _              | _          | -                | #DIV/0!         |
|         | CRIMINAL INVESTIGATION DIVISION-chg to Gen Fund | В   | _       | _          | Ś      | _             | _              | _          | 8,470              | #DIV/0!         | _              | _          | 25,966           | #DIV/0!         |
|         | CRIMINAL INVESTIGATION DIVISION-chg to Gen Fund |     | _       | _          | Ś      | _             | _              | _          | _                  | #DIV/0!         | _              | _          | -                | #DIV/0!         |
|         | CRIMINAL INVESTIGATION DIVISION                 | U   | _       | _          | Ś      | _             | 3.00           | 5.00       | 317,540            | #DIV/0!         | 3.00           | 5.00       | 695,888          | #DIV/0!         |
|         | CRIMINAL INVESTIGATION DIVISION (OCE)           | U   | _       | _          | Ś      | _             | -              | -          | 46,264             | #DIV/0!         | -              | -          | 92,528           | #DIV/0!         |
|         | TOTALS BY PROG ID LAW504 - GOVERNOR'S DECISION  |     | >>>     |            |        |               | 10.00          | 11.00      | 1,046,579          | , .,            | 10.00          | 11.00      | 1,983,433        |                 |
|         | LAW ENFORCEMENT TRAINING DIVISION               | Α   | _       | _          | Ś      | _             | 8.00           |            | 342,465            | #DIV/0!         | 8.00           | -          | 695,064          | #DIV/0!         |
|         | LAW ENFORCEMENT TRAINING DIVISION (OCE)         | Α   | _       | _          | Ś      | _             | -              | _          | 51,818             | #DIV/0!         | -              | _          | 62,936           | #DIV/0!         |
|         | LAW ENFORCEMENT TRAINING DIVISION (EQUIP)       | Α   | _       | _          | Ś      | _             | _              | _          | 47,934             | #DIV/0!         | _              | _          | -                | #DIV/0!         |
|         | TOTALS BY PROG ID LAW505 - GOVERNOR'S DECISION  |     | >>>     |            |        |               | 8.00           | -          | 442,217            | #DIV/0;         | 8.00           | _          | 758,000          | #DIV/0;         |
|         | GENERAL ADMINISTRATION                          | A   |         | _          | Ś      | _             | 64.00          | _          | 2,568,930          | #DIV/0!         | 64.00          | _          | 5,161,510        | #DIV/0!         |
|         | GENERAL ADMINISTRATION (OCE)                    | Α   | _       | _          | \$     | _             | -              | _          | 4,836,488          | #DIV/0!         | -              | _          | 3,745,954        | #DIV/0!         |
|         | GENERAL ADMINISTRATION (GGE)                    | A   | _       | _          | \$     | _             | _              | _          | 1,565,045          | #DIV/0!         | _              | _          | -                | #DIV/0!         |
|         | TOTALS BY PROG ID LAW900 - GOVERNOR'S DECISION  |     | >>>     | _          |        |               | 64.00          |            | 8,970,463          | #DIV/U:         | 64.00          | _          | 8,907,464        | #BIV/U:         |
|         | OFFICE OF HOMELAND SECURITY                     | А   | _       | _          | Ś      | _             | 7.00           | 3.50       | 425,386            | #DIV/0!         | 7.00           | 3.50       | 857,685          | #DIV/0!         |
|         | OFFICE OF HOMELAND SECURITY (OCE)               | A   | _       | _          | ş<br>S | _             | 7.00           | 3.30       | 156,086            | #DIV/0!         | 7.00           | -          | 300,607          | #DIV/0!         |
|         | OFFICE OF HOMELAND SECURITY (GCE)               | A   | _       | -          | ş<br>S | _             | -              | -          | 48,600             | #DIV/0!         | -              | -          | 300,007          | #DIV/0!         |
|         | OFFICE OF HOMELAND SECURITY                     | N   | _       | _          | ş<br>S | _             | 3.00           | 4.00       | 243,857            | #DIV/0!         | 3.00           | 4.00       | 487,714          | #DIV/0!         |
|         | OFFICE OF HOMELAND SECURITY                     | D D | _       | _          | ٠<br>< | _             | -              | 1.00       | 42,210             | #DIV/0!         | -              | 1.00       | 84,420           | #DIV/0!         |
|         | TOTALS BY PROG ID LAW901 - GOVERNOR'S DECISION  |     | >>>     |            | ب<br>  |               | 10.00          | 8.50       | 916,139            | #DIV/U:         | 10.00          | 8.50       | 1,730,426        | #DIV/0:         |
|         | 101772 BI LUOG ID FWANT - GOVERNOR 2 DECISION   | 714 |         |            | I      |               | 10.00          | 0.50       | 310,133            |                 | 10.00          | 0.50       | 1,/30,420        |                 |
|         | TOTALS BY PROG ID'S - GOVERNOR'S DECISION       | >>> | •       |            |        |               | 520.00         | 19.50      | 33,967,463         |                 | 720.00         | 19.50      | 58,687,734       |                 |
|         |                                                 |     |         |            |        |               |                |            | 33,967,463         |                 |                |            | 58,687,734       |                 |
|         |                                                 |     |         |            |        |               |                |            | OK-recon w-GOV'    | s Decision      |                |            | OK-recon w-GOV   | 's Decision     |