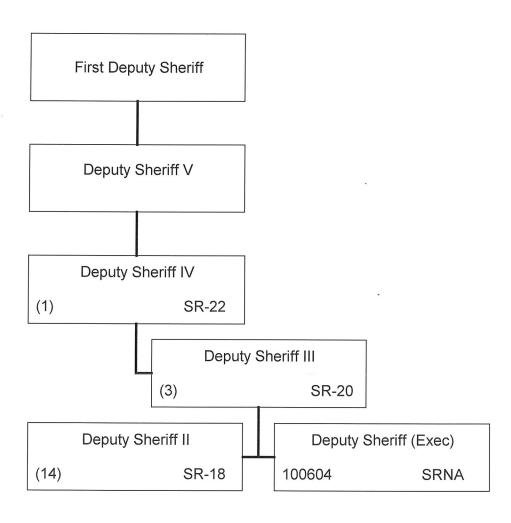

ROVED:                  |
|----------------------------------------|
| DIRECTOR DEPARTMENT OF LAW ENFORCEMENT |
| DATE                                   |

STATE OF HAWAII
DEPARTMENT OF LAW ENFORCEMENT
OFFICE OF THE DEPUTY DIRECTOR FOR LAW ENFORCEMENT
SHERIFF DIVISION
OPERATIONS BRANCH
SPECIALIZED SERVICES SECTION
RECORDS UNIT
POSITION ORGANIZATION CHART

**DRAFT** 

Page 15



| APPROVED/DISAPPROVED:                    |   |
|------------------------------------------|---|
| DIRECTOR<br>DEPARTMENT OF LAW ENFORCEMEN | Т |
| DATE                                     |   |

STATE OF HAWAII
DEPARTMENT OF LAW ENFORCEMENT
OFFICE OF THE DEPUTY DIRECTOR FOR LAW ENFORCEMENT
SHERIFF DIVISION
OPERATIONS BRANCH
SPECIALIZED SERVICES SECTION
EXECUTIVE PROTECTION UNIT
POSITION ORGANIZATION CHART

DRAFT



| APPROVED/DISAPPROVED:                  |
|----------------------------------------|
|                                        |
| DIRECTOR DEPARTMENT OF LAW ENFORCEMENT |
| DATE                                   |
| DATE                                   |

# STATE OF HAWAII DEPARTMENT OF LAW ENFORCEMENT OFFICE OF THE DEPUTY DIRECTOR FOR LAW ENFORCEMENT SHERIFF DIVISION OPERATIONS BRANCH SPECIALIZED SERVICES SECTION CRIMINAL INVESTIGATIONS UNIT PROGRAM SUPPORT UNIT POSITION ORGANIZATION CHART

### DRAFT



| APPROVED/DISAPPROVE              | D:        |
|----------------------------------|-----------|
| DIRECTOR<br>DEPARTMENT OF LAW EN | NFORCEMEN |
| DATE                             |           |

## STATE OF HAWAII DEPARTMENT OF LAW ENFORCEMENT OFFICE OF THE DEPUTY DIRECTOR FOR LAW E