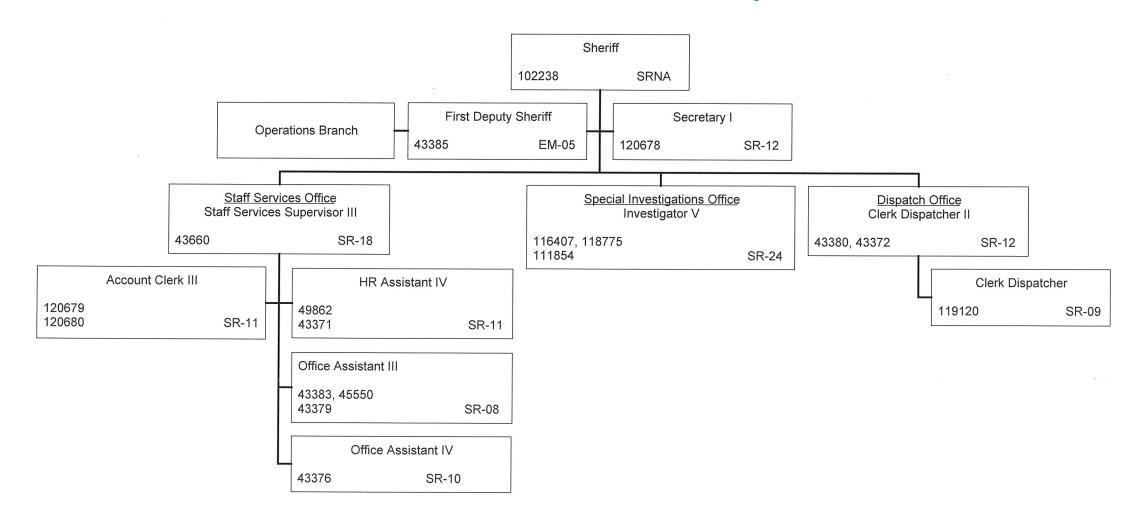

|         |                                                 |     |         | As budgete | ed (FY | 23)           |                | Governor's | s Submittal (FY24) |                 |                | Governor's | Submittal (FY25) |                 |
|---------|-------------------------------------------------|-----|---------|------------|--------|---------------|----------------|------------|--------------------|-----------------|----------------|------------|------------------|-----------------|
|         |                                                 |     |         |            |        |               |                |            |                    | Percent         |                |            |                  | Percent         |
|         |                                                 |     |         |            |        |               |                |            |                    | Change of       |                |            |                  | Change o        |
| Prog ID | <u>Program Title</u>                            | MOF | Pos (P) | Pos (T)    |        | <u>\$\$\$</u> | <u>Pos (P)</u> | Pos (T)    | <u>\$\$\$</u>      | <u>\$\$\$\$</u> | <u>Pos (P)</u> | Pos (T)    | <u>\$\$\$</u>    | <u>\$\$\$\$</u> |
| LAW502  | NARCOTICS ENFORCEMENT DIVISION                  | Α   | -       | -          | \$     | -             | 16.00          | - '        | 614,152            | #DIV/0!         | 16.00          | - '        | 1,242,701        | #DIV/0!         |
| LAW502  | NARCOTICS ENFORCEMENT DIVISION (OCE)            | Α   | -       | -          | \$     | -             | -              | -          | 297,117            | #DIV/0!         | -              | -          | 465,951          | #DIV/0!         |
| LAW502  | NARCOTICS ENFORCEMENT DIVISION                  | Р   | -       | -          | \$     | -             | -              | -          | 400,000            | #DIV/0!         | -              | -          | 800,000          | #DIV/0!         |
| LAW502  | NARCOTICS ENFORCEMENT DIVISION                  | W   | -       | -          | \$     | -             | 8.00           | -          | 393,480            | #DIV/0!         | 8.00           | -          | 796,388          | #DIV/0!         |
| LAW502  | NARCOTICS ENFORCEMENT DIVISION (OCE)            | W   | -       | -          | \$     | -             | -              | -          | 101,340            | #DIV/0!         | -              | -          | 202,680          | #DIV/0!         |
| LAW502  | NARCOTICS ENFORCEMENT DIVISION (EQUIP)          | W   | -       | -          | \$     | -             | -              | -          | 2,500              | #DIV/0!         | -              | -          | 5,000            | #DIV/0!         |
|         | TOTALS BY PROG ID LAW502 - GOVERNOR'S DECISION  | N   | >>>     |            |        |               | 24.00          | -          | 1,808,589          |                 | 24.00          | -          | 3,512,720        |                 |
| LAW503  | SHERIFF DIVISION                                | Α   | -       | -          | \$     | -             | 304.00         | -          | 12,348,433         | #DIV/0!         | 304.00         | -          | 25,621,132       | #DIV/0!         |
| LAW503  | SHERIFF DIVISION (OCE)                          | Α   | -       | -          | \$     | -             | -              | -          | 547,965            | #DIV/0!         | -              | -          | 1,043,220        | #DIV/0!         |
| LAW503  | SHERIFF DIVISION (EQUIP)                        | Α   | -       | -          | \$     | -             | -              | -          | 208,974            | #DIV/0!         | -              | -          | 90,000           | #DIV/0!         |
| LAW503  | SHERIFF DIVISION (AUTO)                         | Α   | -       | -          | \$     | -             | -              | -          | 333,845            | #DIV/0!         | -              | -          | 13,150           | #DIV/0!         |
| LAW503  | SHERIFF DIVISION - Harbor Police to U Funds     | В   | -       | -          | \$     | -             | -              | -          | -                  | #DIV/0!         | -              | -          | -                | #DIV/0!         |
| LAW503  | SHERIFF DIVISION                                | N   | _       | -          | \$     | -             | -              | _          | 300,000            | #DIV/0!         | _              | -          | 600,000          | #DIV/0!         |
| LAW503  | SHERIFF DIVISION                                | Р   | _       | -          | \$     | _             | -              | -          | 300,000            | #DIV/0!         | _              | -          | 600,000          | #DIV/0!         |
| LAW503  | SHERIFF DIVISION                                | U   | _       | -          | \$     | _             | 100.00         | -          | 6,589,613          | #DIV/0!         | 100.00         | -          | 13,518,897       | #DIV/0!         |
| LAW503  | SHERIFF DIVISION (OCE)                          | U   | -       | -          | \$     | _             | -              | -          | 152,146            | #DIV/0!         | 100.00         | -          | 304,292          | #DIV/0!         |
|         | SHERIFF DIVISION (EQUIP)                        | U   | _       | _          | Ś      | _             | _              | -          | 2,500              | #DIV/0!         | 100.00         | _          | 5,000            | #DIV/0!         |
|         | TOTALS BY PROG ID LAW503 - GOVERNOR'S DECISION  | N   | >>>     |            | -      |               | 404.00         | -          | 20,783,476         | ,               | 604.00         | -          | 41,795,691       |                 |
| LAW504  | CRIMINAL INVESTIGATION DIVISION                 | Α   | _       | -          | Ś      | _             | 7.00           | 6.00       | 479,575            | #DIV/0!         | 7.00           | 6.00       | 973,991          | #DIV/0!         |
| LAW504  | CRIMINAL INVESTIGATION DIVISION (OCE)           | Α   | _       | _          | Ś      | _             | _              | _          | 97,530             | #DIV/0!         | _              | _          | 195,060          | #DIV/0!         |
|         | CRIMINAL INVESTIGATION DIVISION (EQUIP)         | Α   | _       | _          | Ś      | _             | _              | _          | 97,200             | #DIV/0!         | _              | _          | -                | #DIV/0!         |
|         | CRIMINAL INVESTIGATION DIVISION-chg to Gen Fund | В   | _       | _          | Ś      | _             | _              | _          | 8,470              | #DIV/0!         | _              | _          | 25,966           | #DIV/0!         |
|         | CRIMINAL INVESTIGATION DIVISION-chg to Gen Fund |     | _       | _          | Ś      | _             | _              | _          | _                  | #DIV/0!         | _              | _          | -                | #DIV/0!         |
|         | CRIMINAL INVESTIGATION DIVISION                 | U   | _       | _          | Ś      | _             | 3.00           | 5.00       | 317,540            | #DIV/0!         | 3.00           | 5.00       | 695,888          | #DIV/0!         |
|         | CRIMINAL INVESTIGATION DIVISION (OCE)           | U   | _       | _          | Ś      | _             | -              | -          | 46,264             | #DIV/0!         | -              | -          | 92,528           | #DIV/0!         |
|         | TOTALS BY PROG ID LAW504 - GOVERNOR'S DECISION  |     | >>>     |            |        |               | 10.00          | 11.00      | 1,046,579          | , .,            | 10.00          | 11.00      | 1,983,433        |                 |
|         | LAW ENFORCEMENT TRAINING DIVISION               | Α   | _       | _          | Ś      | _             | 8.00           |            | 342,465            | #DIV/0!         | 8.00           | -          | 695,064          | #DIV/0!         |
|         | LAW ENFORCEMENT TRAINING DIVISION (OCE)         | Α   | _       | _          | Ś      | _             | -              | _          | 51,818             | #DIV/0!         | -              | _          | 62,936           | #DIV/0!         |
|         | LAW ENFORCEMENT TRAINING DIVISION (EQUIP)       | Α   | _       | _          | Ś      | _             | _              | _          | 47,934             | #DIV/0!         | _              | _          | -                | #DIV/0!         |
|         | TOTALS BY PROG ID LAW505 - GOVERNOR'S DECISION  |     | >>>     |            |        |               | 8.00           | -          | 442,217            | #DIV/0;         | 8.00           | _          | 758,000          | #DIV/0;         |
|         | GENERAL ADMINISTRATION                          | A   |         | _          | Ś      | _             | 64.00          | _          | 2,568,930          | #DIV/0!         | 64.00          | _          | 5,161,510        | #DIV/0!         |
|         | GENERAL ADMINISTRATION (OCE)                    | Α   | _       | _          | \$     | _             | -              | _          | 4,836,488          | #DIV/0!         | -              | _          | 3,745,954        | #DIV/0!         |
|         | GENERAL ADMINISTRATION (GGE)                    | A   | _       | _          | \$     | _             | _              | _          | 1,565,045          | #DIV/0!         | _              | _          | -                | #DIV/0!         |
|         | TOTALS BY PROG ID LAW900 - GOVERNOR'S DECISION  |     | >>>     | _          |        |               | 64.00          |            | 8,970,463          | #DIV/U:         | 64.00          | _          | 8,907,464        | #BIV/U:         |
|         | OFFICE OF HOMELAND SECURITY                     | А   | _       | _          | Ś      | _             | 7.00           | 3.50       | 425,386            | #DIV/0!         | 7.00           | 3.50       | 857,685          | #DIV/0!         |
|         | OFFICE OF HOMELAND SECURITY (OCE)               | A   | _       | _          | ş<br>S | _             | 7.00           | 3.30       | 156,086            | #DIV/0!         | 7.00           | -          | 300,607          | #DIV/0!         |
|         | OFFICE OF HOMELAND SECURITY (GCE)               | A   | _       | -          | ş<br>S | _             | -              | -          | 48,600             | #DIV/0!         | -              | -          | 300,007          | #DIV/0!         |
|         | OFFICE OF HOMELAND SECURITY                     | N   | _       | _          | ş<br>S | _             | 3.00           | 4.00       | 243,857            | #DIV/0!         | 3.00           | 4.00       | 487,714          | #DIV/0!         |
|         | OFFICE OF HOMELAND SECURITY                     | D D | _       | _          | ٠<br>< | _             | -              | 1.00       | 42,210             | #DIV/0!         | -              | 1.00       | 84,420           | #DIV/0!         |
|         | TOTALS BY PROG ID LAW901 - GOVERNOR'S DECISION  |     | >>>     |            | ب<br>  |               | 10.00          | 8.50       | 916,139            | #DIV/U:         | 10.00          | 8.50       | 1,730,426        | #DIV/0:         |
|         | 101772 BI LUOG ID FWANT - GOVERNOR 2 DECISION   | 714 |         |            | I      |               | 10.00          | 0.50       | 310,133            |                 | 10.00          | 0.50       | 1,/30,420        |                 |
|         | TOTALS BY PROG ID'S - GOVERNOR'S DECISION       | >>> | •       |            |        |               | 520.00         | 19.50      | 33,967,463         |                 | 720.00         | 19.50      | 58,687,734       |                 |
|         |                                                 |     |         |            |        |               |                |            | 33,967,463         |                 |                |            | 58,687,734       |                 |
|         |                                                 |     |         |            |        |               |                |            | OK-recon w-GOV'    | s Decision      |                |            | OK-recon w-GOV   | 's Decision     |