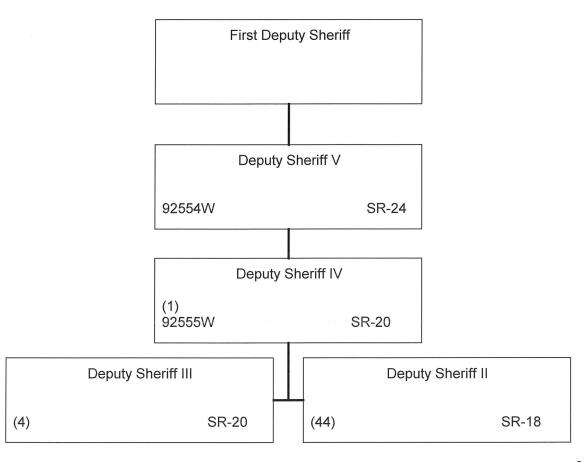

AII DEPARTMENT OF LAW ENFORCEMENT OFFICE OF THE DEPUTY DIRECTOR FOR LAW ENFORCEMENT SHERIFF DIVISION OPERATIONS BRANCH SPECIALIZED SERVICES SECTION EXECUTIVE PROTECTION UNIT POSITION ORGANIZATION CHART

### DRAFT



| APPROVED/DISAPPROVED:                  |
|----------------------------------------|
| DIRECTOR DEPARTMENT OF LAW ENFORCEMENT |
| DATE                                   |



DRAFT



| APPROVED/DISAPPROVED:                  |
|----------------------------------------|
| DIRECTOR DEPARTMENT OF LAW ENFORCEMENT |
| DATE                                   |

# STATE OF HAWAII DEPARTMENT OF LAW ENFORCEMENT OFFICE OF THE DEPUTY DIRECTOR FOR LAW ENFORCEMENT SHERIFF DIVISION OPERATIONS BRANCH CENTRAL PATROL SECTION DISPATCH UNIT POSITION ORGANIZATION CHART

### **DRAFT**

### Page 18



APPROVED/DISAPPROVED:

DIRECTOR
DEPARTMENT OF LAW ENFORCEMENT

DATE

STATE OF HAWAII
DEPARTMENT OF LAW ENFORCEMENT
OFFICE OF THE DEPUTY DIRECTOR FOR LAW ENFORCEMENT
SHERIFF DIVISION
OPERATIONS BRANCH
JUDICIAL SERVICES SECTION
CIRCUIT COURT UNIT
DISTRICT COURT UNIT
POSITION ORGANIZATION CHART

### **DRAFT**



| VED/DIG/TITTOVED.             |
|-------------------------------|
| TOR<br>TMENT OF LAW ENFORCEME |
|                               |
|                               |

A DDDOV/ED/DICADDDOV/ED

# STATE OF HAWAII DEPARTMENT OF LAW ENFORCEMENT OFFICE OF THE DEPUTY DIRECTOR FOR LAW ENFORCEMENT SHERIFF DIVISION OPERATIONS BRANCH ROTATION STAFF (OAHU ONLY) POSITION ORGANIZATION CHART

### DRAFT

Page 20

```
Deputy Sheriff IV

18103, 28417, 43386, 43387, 43388, 43389, 43390, 120371
SR-