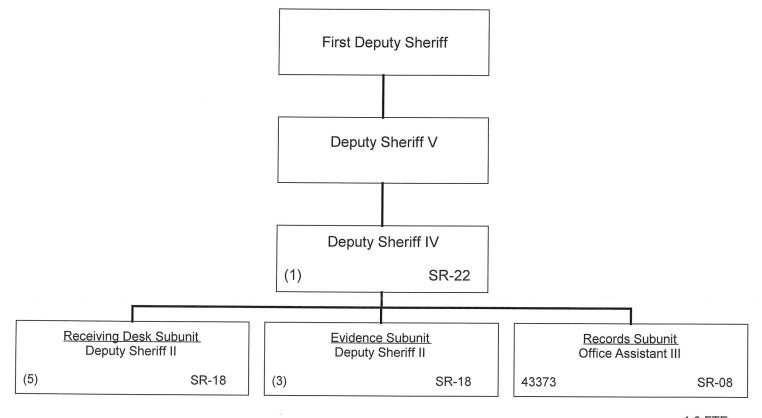

| Page 14                                           |
|                                          |                      |                                                   |
|                                          | First Denuty Sheriff |                                                   |

Fugitive Subunit Deputy Sheriff III

(20)

SR-20

(6)

SR-18

Deputy Sheriff II

(2)



| APPROVED/DISAPPROVED:                  |
|----------------------------------------|
| DIRECTOR DEPARTMENT OF LAW ENFORCEMENT |
| DATE                                   |

STATE OF HAWAII
DEPARTMENT OF LAW ENFORCEMENT
OFFICE OF THE DEPUTY DIRECTOR FOR LAW ENFORCEMENT
SHERIFF DIVISION
OPERATIONS BRANCH
SPECIALIZED SERVICES SECTION
RECORDS UNIT
POSITION ORGANIZATION CHART

**DRAFT** 

Page 15



| APPROVED/DISAPPROVED:         |
|-------------------------------|
| DIRECTOR                      |
| DEPARTMENT OF LAW ENFORCEMENT |
| DATE                          |

# STATE OF HAWAII DEPARTMENT OF LAW ENFORCEMENT OFFICE OF THE DEPUTY DIRECTOR FOR LAW ENFORCEMENT SHERIFF DIVISION OPERATIONS BRANCH SPECIALIZED SERVICES SECTION EXECUTIVE PROTECTION UNIT POSITION ORGANIZATION CHART

### DRAFT



| APPROVED/DISAPPROVED:                  |
|----------------------------------------|
| DIRECTOR DEPARTMENT OF LAW ENFORCEMENT |
| DATE                                   |



DRAFT



| APPROVED/DISAPPROVED:                  |
|----------------------------------------|
| DIRECTOR DEPARTMENT OF LAW ENFORCEMENT |
| DATE                                   |

# STATE OF HAWAII DEPARTMENT OF LAW ENFO