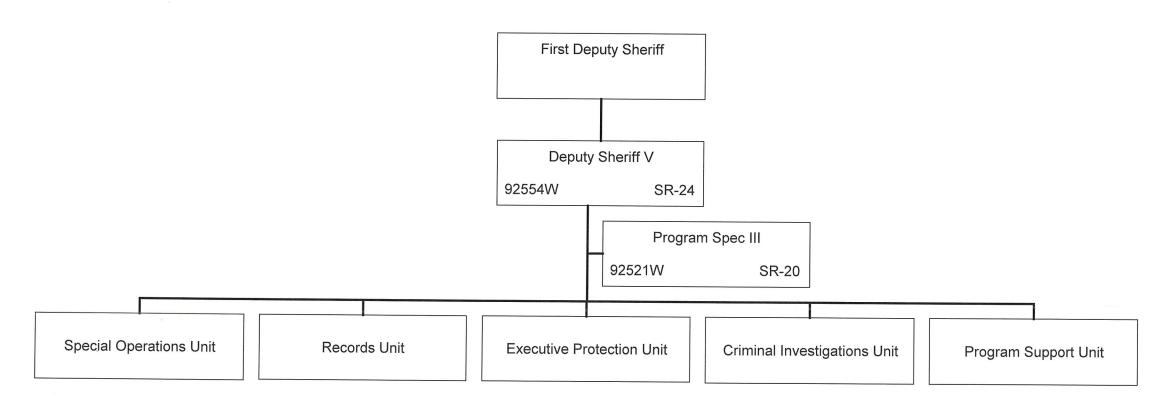

DISAPPROVED:

DIRECTOR
DEPARTMENT OF LAW ENFORCEMENT

DATE

STATE OF HAWAII
DEPARTMENT OF LAW ENFORCEMENT
OFFICE OF THE DEPUTY DIRECTOR FOR LAW ENFORCEMENT
SHERIFF DIVISION
ORGANIZATION CHART

DRAFT



DIRECTOR
DEPARTMENT OF LAW ENFORCEMENT

DATE

## STATE OF HAWAII DEPARTMENT OF LAW ENFORCEMENT OFFICE OF THE DEPUTY DIRECTOR FOR LAW ENFORCEMENT SHERIFF DIVISION POSITION ORGANIZATION CHART

DRAFT

Page 12



| APPROVED/DISAPPROVED:                     |
|-------------------------------------------|
| DIRECTOR<br>DEPARTMENT OF LAW ENFORCEMENT |
| DATE                                      |

## STATE OF HAWAII DEPARTMENT OF LAW ENFORCEMENT OFFICE OF THE DEPUTY DIRECTOR FOR LAW ENFORCEMENT SHERIFF DIVISION OPERATIONS BRANCH SPECIALIZED SERVICES SECTION POSITION ORGANIZATION CHART

**DRAFT** 



DEPARTMENT OF LAW ENFORCEMENT

DATE

DIRECTOR

STATE OF HAWAII DEPARTMENT OF LAW ENFORCEMENT OFFICE OF THE DEPUTY DIRECTOR FOR LAW ENFORCEMENT SHERIFF DIVISION **OPERATIONS BRANCH** SPECIALIZED SERVICES SECTION SPECIAL OPERATIONS UNIT POSITION ORGANIZATION CHART

### DRAFT



| APPROVED/DISAPPROVED:                  |
|----------------------------------------|
| DIRECTOR DEPARTMENT OF LAW ENFORCEMENT |
| DATE                                   |

STATE OF HAWAII
DEPARTMENT OF LAW ENFORCEMENT
OFFICE OF THE DEPUTY DIRECTOR FOR LAW ENFORCEMENT
SHERIFF DIVISION
OPERATIONS BRANCH
SPECIALIZED SERVICES SECTION
RECORDS UNIT
POSITION ORGANIZATION CHART

**DRAFT** 

Page 15



| APPROVED/DISAPPROVED:                    |   |
|------------------------------------------|---|
| DIRECTOR<br>DEPARTMENT