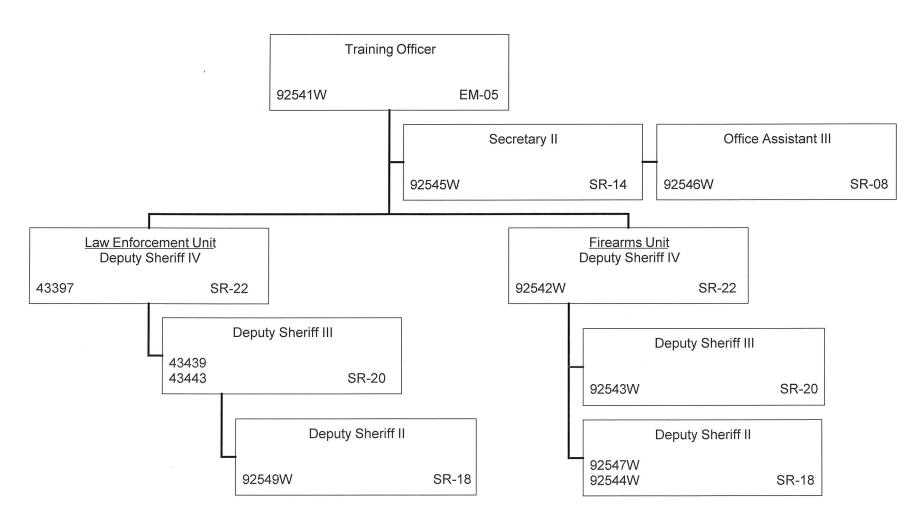

118967, 118968, 118968, 118968, 120373, 120374, 120375, 120376, 120377, 120378, 120379, 120380, 120382, 120385, 120387, 120388, 121044, 121045, 121046, 121047, 121051, 121582, 121583, 122012, 122013, 122014, 122015, 122016, 122017

SR-18

123015, 123016, 123017, 123018, 123019

STATE OF HAWAII DEPARTMENT OF LAW ENFORCEMENT OFFICE OF THE DEPUTY DIRECTOR FOR LAW ENFORCEMENT SHERIFF DIVISION **OPERATIONS BRANCH NEIGHBOR ISLAND SECTION** HAWAII DISTRICT MAUI DISTRICT KAUAI DISTRICT

**DRAFT** 

Page 22



| APPROVED/DISAPPROVED |
|----------------------|
|                      |

DIRECTOR
DEPARTMENT OF LAW ENFORCEMENT

DATE

### STATE OF HAWAII DEPARTMENT OF LAW ENFORCEMENT OFFICE OF THE DEPUTY DIRECTOR FOR LAW ENFORCEMENT LAW ENFORCEMENT TRAINING DIVISION POSITION ORGANIZATION CHART

DRAFT



| APPROVED/DISAPPROVED: |  |  |  |  |  |
|-----------------------|--|--|--|--|--|
|                       |  |  |  |  |  |

DIRECTOR
DEPARTMENT OF LAW ENFORCEMENT

DATE

### STATE OF HAWAII DEPARTMENT OF LAW ENFORCEMENT OFFICE OF THE DEPUTY DIRECTOR FOR LAW ENFORCEMENT NARCOTICS ENFORCEMENT DIVISION POSITION ORGANIZATION CHART

**DRAFT** 



| -             |    |            |        |            |      |              |                       |      |
|---------------|----|------------|--------|------------|------|--------------|-----------------------|------|
| Λ             | DI | $^{\circ}$ | $\cap$ | /ニロ        | MIC  | V DE         | $\cap \cap \setminus$ | /ED: |
| $\overline{}$ | ГГ | - 1        | $\cup$ | $' = \cup$ | IDIO | $H$ $\Gamma$ | LO                    | VED. |

STATE OF