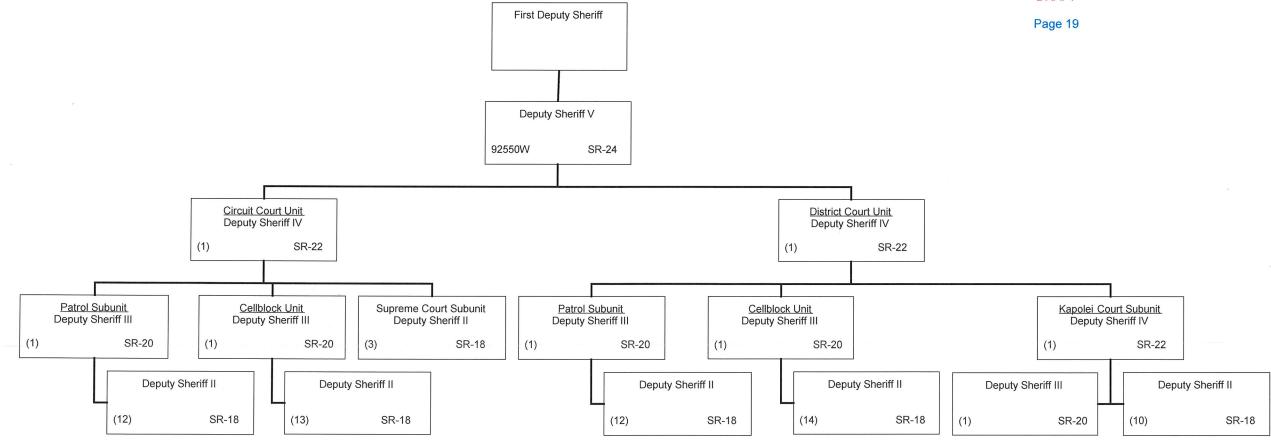

R DEPARTMENT OF LAW ENFORCEMENT |
| DATE                                   |



DRAFT



| APPROVED/DISAPPROVED:                  |
|----------------------------------------|
| DIRECTOR DEPARTMENT OF LAW ENFORCEMENT |
| DATE                                   |

# STATE OF HAWAII DEPARTMENT OF LAW ENFORCEMENT OFFICE OF THE DEPUTY DIRECTOR FOR LAW ENFORCEMENT SHERIFF DIVISION OPERATIONS BRANCH CENTRAL PATROL SECTION DISPATCH UNIT POSITION ORGANIZATION CHART

### **DRAFT**

### Page 18



APPROVED/DISAPPROVED:

DIRECTOR
DEPARTMENT OF LAW ENFORCEMENT

DATE

STATE OF HAWAII
DEPARTMENT OF LAW ENFORCEMENT
OFFICE OF THE DEPUTY DIRECTOR FOR LAW ENFORCEMENT
SHERIFF DIVISION
OPERATIONS BRANCH
JUDICIAL SERVICES SECTION
CIRCUIT COURT UNIT
DISTRICT COURT UNIT
POSITION ORGANIZATION CHART

### **DRAFT**



| VED/DIG/TITTOVED.             |
|-------------------------------|
| TOR<br>TMENT OF LAW ENFORCEME |
|                               |
|                               |

A DDDOV/ED/DICADDDOV/ED

# STATE OF HAWAII DEPARTMENT OF LAW ENFORCEMENT OFFICE OF THE DEPUTY DIRECTOR FOR LAW ENFORCEMENT SHERIFF DIVISION OPERATIONS BRANCH ROTATION STAFF (OAHU ONLY) POSITION ORGANIZATION CHART

### DRAFT

Page 20

```
Deputy Sheriff IV

18103, 28417, 43386, 43387, 43388, 43389, 43390, 120371
SR-22

Deputy Sheriff III

15131, 15133, 15134, 18101, 18102, 25904, 28415, 28418, 39838, 43391, 43392, 43393, 43394, 43395, 43396, 43398, 43399, 43400, 43403, 45664,
```

SR-20

120372

### Deputy Sheriff II

01326, 01335, 01336, 02714, 11878, 15130, 15132, 18094, 18096, 18097, 18098, 18099, 21663, 21664, 21665,