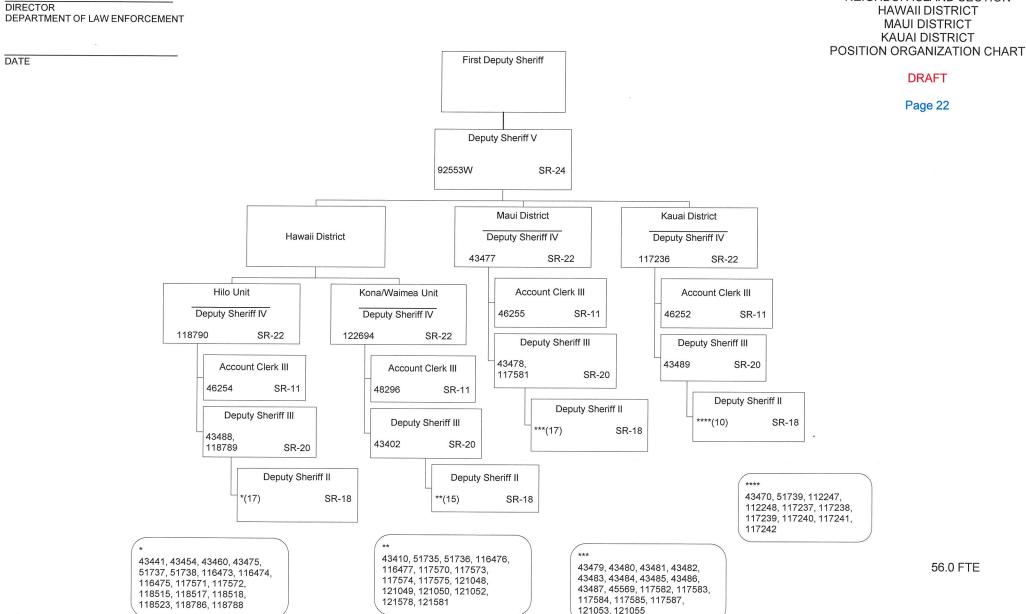

459, 43463, 43464, 43465, 43466, 43467, 43468, 43469, 43471, 43472, 43473, 43474, 43476, 45559, 45560, 45561, 45562, 45563, 45564, 45565, 45566, 45567, 45568, 45657, 45658, 45659, 45660, 45661, 45662, 45663, 45665, 117576, 117577, 117579, 117579, 118950, 118951, 118952, 118953, 118954, 118956, 118967, 118968, 118968, 118968, 120373, 120374, 120375, 120376, 120377, 120378, 120379, 120380, 120382, 120385, 120387, 120388, 121044, 121045, 121046, 121047, 121051, 121582, 121583, 122012, 122013, 122014, 122015, 122016, 122017

SR-18

123015, 123016, 123017, 123018, 123019

STATE OF HAWAII DEPARTMENT OF LAW ENFORCEMENT OFFICE OF THE DEPUTY DIRECTOR FOR LAW ENFORCEMENT SHERIFF DIVISION **OPERATIONS BRANCH NEIGHBOR ISLAND SECTION** HAWAII DISTRICT MAUI DISTRICT KAUAI DISTRICT

**DRAFT** 

Page 22



| APPROVED/DISAPPROVED |
|----------------------|
|                      |

DIRECTOR
DEPARTMENT OF LAW ENFORCEMENT

DATE

### STATE OF HAWAII DEPARTMENT OF LAW ENFORCEMENT OFFICE OF THE DEPUTY DIRECTOR FOR LAW ENFORCEMENT LAW ENFORCEMENT TRAINING DIVISION POSITION ORGANIZATION CHART

DRAFT



| APPROVED/DISAPPROVED: |  |  |  |  |  |
|-----------------------|--|--|--|--|--|
|                       |  |  |  |  |  |

DIRECTOR
DEPARTMENT OF LAW ENFORCEMENT

DATE

### STATE OF HAWAII DEPARTMENT OF LAW ENFORCEMENT OFFICE OF THE DEPUTY DIRECTOR FOR LAW ENFORCEMENT NARCOTICS ENFORCEMENT DIVISION POSITION ORGANIZATION CHART

**DRAFT** 



| -             |    |            |        |            |      |              |                       |      |
|---------------|----|------------|--------|-----