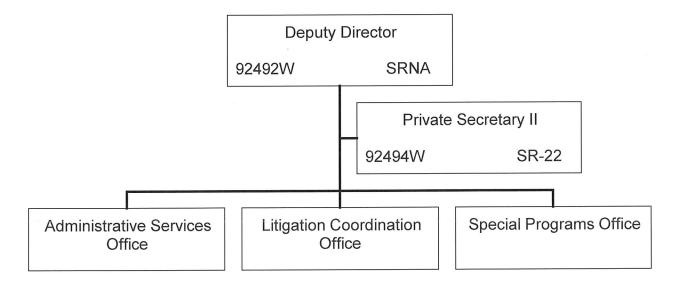

* SRNA 118366 SRNA 122949 SRNA 121598 SRNA 92556W Investigator V **CD Grants Coordinator** Planner V Planner V SR-24 SR-22 92557W, 92558W 118367 SRNA 122181 123073 92559W, 92560W SR-24 Program Specialist Grant Mgt Criminal Intelligence Analyst Cybersecurity Analyst 110630 SRNA SRNA 110149 SR-24 90035G General Prof V (Intelligence Analyst) Intelligence Analyst 90034G SRNA SR-24 122182 21.0 FTE Threat Assessment Team Planner SRNA 123545\*\* Program Manager Stop

122941

SRNA

| APPROVED/DISAPPROVED:                  |
|----------------------------------------|
| DIRECTOR DEPARTMENT OF LAW ENFORCEMENT |
| DATE                                   |

### STATE OF HAWAII DEPARTMENT OF LAW ENFORCEMENT OFFICE OF THE DEPUTY DIRECTOR FOR ADMINISTRATION POSITION ORGANIZATION CHART

**DRAFT** 

Page 6



| VDDDO | /FD/DISAPPROVE | Π. |
|-------|----------------|----|
|       |                |    |

DIRECTOR
DEPARTMENT OF LAW ENFORCEMENT

DATE

## STATE OF HAWAII DEPARTMENT OF LAW ENFORCEMENT OFFICE OF THE DEPUTY DIRECTOR FOR ADMINISTRATION ADMINISTRATIVE SERVICES OFFICE POSITION ORGANIZATION CHART

DRAFT



| APPROVED/DISAPPROVED:                     |
|-------------------------------------------|
| DIRECTOR<br>DEPARTMENT OF LAW ENFORCEMENT |
| DATE                                      |

# STATE OF HAWAII DEPARTMENT OF LAW ENFORCEMENT OFFICE OF THE DEPUTY DIRECTOR FOR ADMINISTRATION LITIGATION COORDINATION OFFICE POSITION ORGANIZATION CHART

DRAFT

Page 8



# APPROVED/DISAPPROVED: DIRECTOR DEPARTMENT OF LAW ENFORCEMENT DATE

# STATE OF HAWAII DEPARTMENT OF LAW ENFORCEMENT OFFICE OF TH