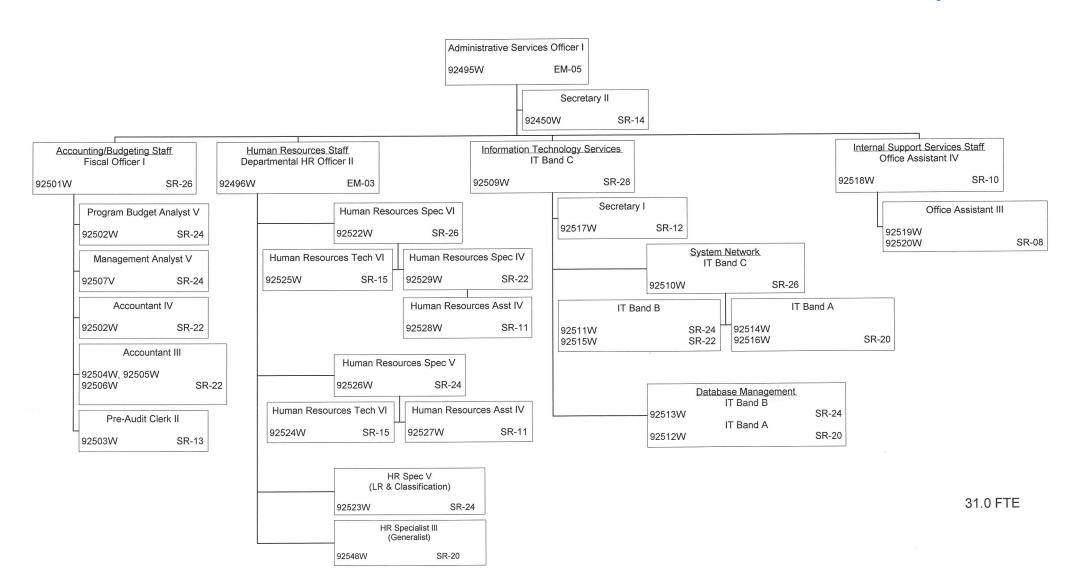

Prof V (Intelligence Analyst) Intelligence Analyst 90034G SRNA SR-24 122182 21.0 FTE Threat Assessment Team Planner SRNA 123545\*\* Program Manager Stop

122941

SRNA

| APPROVED/DISAPPROVED:                  |
|----------------------------------------|
| DIRECTOR DEPARTMENT OF LAW ENFORCEMENT |
| DATE                                   |

### STATE OF HAWAII DEPARTMENT OF LAW ENFORCEMENT OFFICE OF THE DEPUTY DIRECTOR FOR ADMINISTRATION POSITION ORGANIZATION CHART

**DRAFT** 

Page 6



| VDDDO | /FD/DISAPPROVE | Π. |
|-------|----------------|----|
|       |                |    |

DIRECTOR
DEPARTMENT OF LAW ENFORCEMENT

DATE

## STATE OF HAWAII DEPARTMENT OF LAW ENFORCEMENT OFFICE OF THE DEPUTY DIRECTOR FOR ADMINISTRATION ADMINISTRATIVE SERVICES OFFICE POSITION ORGANIZATION CHART

DRAFT



| APPROVED/DISAPPROVED:                     |
|-------------------------------------------|
| DIRECTOR<br>DEPARTMENT OF LAW ENFORCEMENT |
| DATE                                      |

# STATE OF HAWAII DEPARTMENT OF LAW ENFORCEMENT OFFICE OF THE DEPUTY DIRECTOR FOR ADMINISTRATION LITIGATION COORDINATION OFFICE POSITION ORGANIZATION CHART

DRAFT

Page 8



# APPROVED/DISAPPROVED: DIRECTOR DEPARTMENT OF LAW ENFORCEMENT DATE

# STATE OF HAWAII DEPARTMENT OF LAW ENFORCEMENT OFFICE OF THE DEPUTY DIRECTOR FOR ADMINISTRATION SPECIAL PROGRAMS OFFICE POSITION ORGANIZATION CHART

**DRAFT** 

Page 9



# APPROVED/DISAPPROVED: DIRECTOR DEPARTMENT OF LAW ENFORCEMENT DATE

### STATE OF HAWAII DEPARTMENT OF LAW ENFORCEMENT OFFICE OF THE DEPUTY DIRECTOR FOR LAW ENFORCEMENT POSITION ORGANIZATION CHART