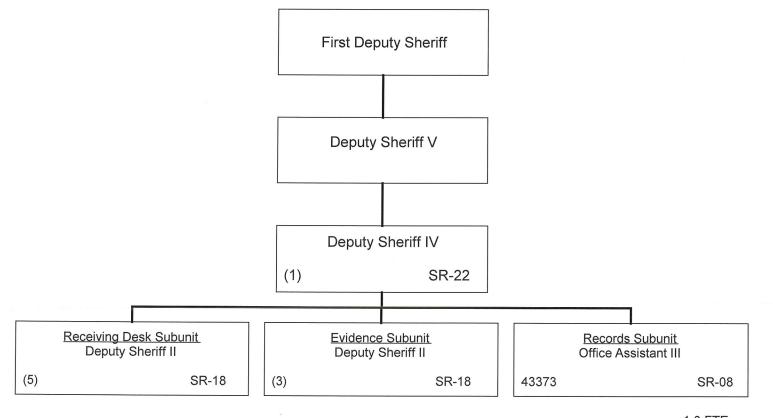

FOR LAW ENFORCEMENT SHERIFF DIVISION OPERATIONS BRANCH SPECIALIZED SERVICES SECTION POSITION ORGANIZATION CHART

**DRAFT** 



DEPARTMENT OF LAW ENFORCEMENT

DATE

DIRECTOR

STATE OF HAWAII DEPARTMENT OF LAW ENFORCEMENT OFFICE OF THE DEPUTY DIRECTOR FOR LAW ENFORCEMENT SHERIFF DIVISION **OPERATIONS BRANCH** SPECIALIZED SERVICES SECTION SPECIAL OPERATIONS UNIT POSITION ORGANIZATION CHART

### DRAFT



| APPROVED/DISAPPROVED:                  |
|----------------------------------------|
| DIRECTOR DEPARTMENT OF LAW ENFORCEMENT |
| DATE                                   |

STATE OF HAWAII
DEPARTMENT OF LAW ENFORCEMENT
OFFICE OF THE DEPUTY DIRECTOR FOR LAW ENFORCEMENT
SHERIFF DIVISION
OPERATIONS BRANCH
SPECIALIZED SERVICES SECTION
RECORDS UNIT
POSITION ORGANIZATION CHART

**DRAFT** 

Page 15



| APPROVED/DISAPPROVED:                    |   |
|------------------------------------------|---|
| DIRECTOR<br>DEPARTMENT OF LAW ENFORCEMEN | Т |
| DATE                                     |   |

STATE OF HAWAII
DEPARTMENT OF LAW ENFORCEMENT
OFFICE OF THE DEPUTY DIRECTOR FOR LAW ENFORCEMENT
SHERIFF DIVISION
OPERATIONS BRANCH
SPECIALIZED SERVICES SECTION
EXECUTIVE PROTECTION UNIT
POSITION ORGANIZATION CHART

DRAFT



| APPROVED/DISAPPROVED:                  |
|----------------------------------------|
|                                        |
| DIRECTOR DEPARTMENT OF LAW ENFORCEMENT |
| DATE                                   |
| DATE                                   |

# STATE OF HAWAII DEPARTMENT OF LAW ENFORCEMENT OFFICE OF THE DEPUTY DIRECTOR FOR LAW ENFORCEMENT SHERIFF DIVISION OPE