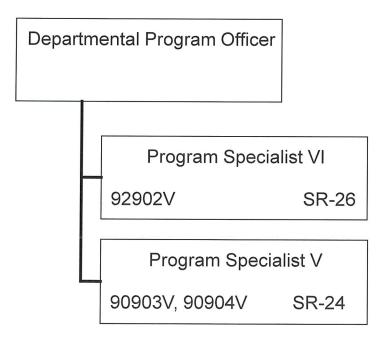

DIRECTOR<br>DEPARTMENT OF LAW ENFORCEMENT |
| DATE                                      |

A DDDOV/ED/DIO A DDDOV/ED

## STATE OF HAWAII DEPARTMENT OF LAW ENFORCEMENT OFFICE OF THE DIRECTOR POSITION ORGANIZATION CHART

**DRAFT** 



APPROVED/DISAPPROVED:

DIRECTOR
DEPARTMENT OF LAW ENFORCEMENT

DATE

## STATE OF HAWAII DEPARTMENT OF LAW ENFORCEMENT OFFICE OF THE DIRECTOR POSITION ORGANIZATION CHART

**DRAFT** 



| APPROVED/DISAPPROVED:                  |
|----------------------------------------|
|                                        |
| DIRECTOR DEPARTMENT OF LAW ENFORCEMENT |
| DATE                                   |

# STATE OF HAWAII DEPARTMENT OF LAW ENFORCEMENT OFFICE OF THE DIRECTOR COMMISSION ON ACCREDITATION OF LAW ENFORCEMENT POSITION ORGANIZATION CHART

**DRAFT** 

Page 3





STATE OF HAWAII DEPARTMENT OF LAW ENFORCEMENT APPROVED/DISAPPROVED: OFFICE OF THE DIRECTOR OFFICE OF HOMELAND SECURITY POSITION ORGANIZATION CHART DIRECTOR DEPARTMENT OF LAW ENFORCEMENT DRAFT DATE Homeland Security Administrator Page 5 121924 SRNA Office Assistant III 112782 SR-08 Grants Management Branch Intelligence Enforcement Unit Interoperability Branch Plans & Operations Branch Hawaii State Fusion Center Statewide Interoperable Communications
Coordinator (SWIC) CD Program Officer Investigator VI **Fusion Center Coordinator** Security Specialist SR-26 120269\*\*\* SRNA 118366 SRNA 122949 SRNA 121598 SRNA 92556W Investigator V **CD Grants Coordinator** Planner V Planner V SR-24 SR-22 92557W, 92558W 118367 SRNA 122181 123073 92559W, 92560W SR-24 Program Specialist Grant Mgt Criminal