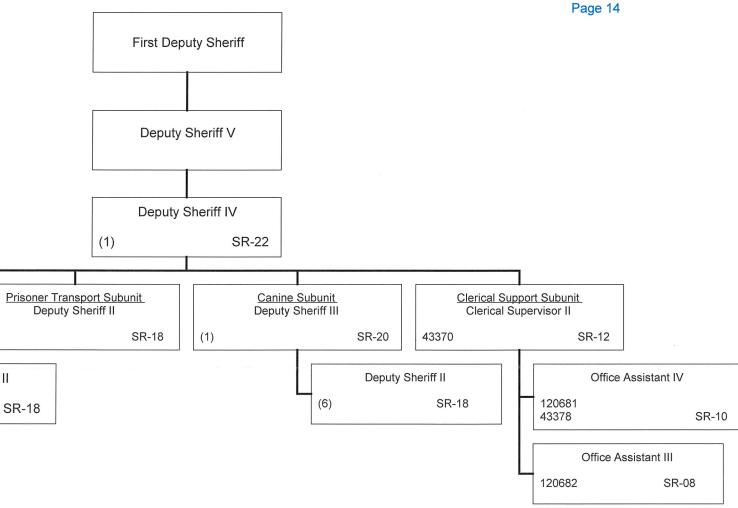

|         |                                                 |     |         | As budgete | ed (FY | 23)           |                | Governor's | s Submittal (FY24) |                 |                | Governor's | Submittal (FY25) |                 |
|---------|-------------------------------------------------|-----|---------|------------|--------|---------------|----------------|------------|--------------------|-----------------|----------------|------------|------------------|-----------------|
|         |                                                 |     |         |            |        |               |                |            |                    | Percent         |                |            |                  | Percent         |
|         |                                                 |     |         |            |        |               |                |            |                    | Change of       |                |            |                  | Change o        |
| Prog ID | <u>Program Title</u>                            | MOF | Pos (P) | Pos (T)    |        | <u>\$\$\$</u> | <u>Pos (P)</u> | Pos (T)    | <u>\$\$\$</u>      | <u>\$\$\$\$</u> | <u>Pos (P)</u> | Pos (T)    | <u>\$\$\$</u>    | <u>\$\$\$\$</u> |
| LAW502  | NARCOTICS ENFORCEMENT DIVISION                  | Α   | -       | -          | \$     | -             | 16.00          | - '        | 614,152            | #DIV/0!         | 16.00          | - '        | 1,242,701        | #DIV/0!         |
| LAW502  | NARCOTICS ENFORCEMENT DIVISION (OCE)            | Α   | -       | -          | \$     | -             | -              | -          | 297,117            | #DIV/0!         | -              | -          | 465,951          | #DIV/0!         |
| LAW502  | NARCOTICS ENFORCEMENT DIVISION                  | Р   | -       | -          | \$     | -             | -              | -          | 400,000            | #DIV/0!         | -              | -          | 800,000          | #DIV/0!         |
| LAW502  | NARCOTICS ENFORCEMENT DIVISION                  | W   | -       | -          | \$     | -             | 8.00           | -          | 393,480            | #DIV/0!         | 8.00           | -          | 796,388          | #DIV/0!         |
| LAW502  | NARCOTICS ENFORCEMENT DIVISION (OCE)            | W   | -       | -          | \$     | -             | -              | -          | 101,340            | #DIV/0!         | -              | -          | 202,680          | #DIV/0!         |
| LAW502  | NARCOTICS ENFORCEMENT DIVISION (EQUIP)          | W   | -       | -          | \$     | -             | -              | -          | 2,500              | #DIV/0!         | -              | -          | 5,000            | #DIV/0!         |
|         | TOTALS BY PROG ID LAW502 - GOVERNOR'S DECISION  | N   | >>>     |            |        |               | 24.00          | -          | 1,808,589          |                 | 24.00          | -          | 3,512,720        |                 |
| LAW503  | SHERIFF DIVISION                                | Α   | -       | -          | \$     | -             | 304.00         | -          | 12,348,433         | #DIV/0!         | 304.00         | -          | 25,621,132       | #DIV/0!         |
| LAW503  | SHERIFF DIVISION (OCE)                          | Α   | -       | -          | \$     | -             | -              | -          | 547,965            | #DIV/0!         | -              | -          | 1,043,220        | #DIV/0!         |
| LAW503  | SHERIFF DIVISION (EQUIP)                        | Α   | -       | -          | \$     | -             | -              | -          | 208,974            | #DIV/0!         | -              | -          | 90,000           | #DIV/0!         |
| LAW503  | SHERIFF DIVISION (AUTO)                         | Α   | -       | -          | \$     | -             | -              | -          | 333,845            | #DIV/0!         | -              | -          | 13,150           | #DIV/0!         |
| LAW503  | SHERIFF DIVISION - Harbor Police to U Funds     | В   | -       | -          | \$     | -             | -              | -          | -                  | #DIV/0!         | -              | -          | -                | #DIV/0!         |
| LAW503  | SHERIFF DIVISION                                | N   | _       | -          | \$     | -             | -              | _          | 300,000            | #DIV/0!         | _              | -          | 600,000          | #DIV/0!         |
| LAW503  | SHERIFF DIVISION                                | Р   | _       | -          | \$     | _             | -              | -          | 300,000            | #DIV/0!         | _              | -          | 600,000          | #DIV/0!         |
| LAW503  | SHERIFF DIVISION                                | U   | _       | -          | \$     | _             | 100.00         | -          | 6,589,613          | #DIV/0!         | 100.00         | -          | 13,518,897       | #DIV/0!         |
| LAW503  | SHERIFF DIVISION (OCE)                          | U   | -       | -          | \$     | _             | -              | -          | 152,146            | #DIV/0!         | 100.00         | -          | 304,292          | #DIV/0!         |
|         | SHERIFF DIVISION (EQUIP)                        | U   | _       | _          | Ś      | _             | _              | -          | 2,500              | #DIV/0!         | 100.00         | _          | 5,000            | #DIV/0!         |
|         | TOTALS BY PROG ID LAW503 - GOVERNOR'S DECISION  | N   | >>>     |            | -      |               | 404.00         | -          | 20,783,476         | ,               | 604.00         | -          | 41,795,691       |                 |
| LAW504  | CRIMINAL INVESTIGATION DIVISION                 | Α   | _       | -          | Ś      | _             | 7.00           | 6.00       | 479,575            | #DIV/0!         | 7.00           | 6.00       | 973,991          | #DIV/0!         |
| LAW504  | CRIMINAL INVESTIGATION DIVISION (OCE)           | Α   | _       | _          | Ś      | _             | _              | _          | 97,530             | #DIV/0!         | _              | _          | 195,060          | #DIV/0!         |
|         | CRIMINAL INVESTIGATION DIVISION (EQUIP)         | Α   | _       | _          | Ś      | _             | _              | _          | 97,200             | #DIV/0!         | _              | _          | -                | #DIV/0!         |
|         | CRIMINAL INVESTIGATION DIVISION-chg to Gen Fund | В   | _       | _          | Ś      | _             | _              | _          | 8,470              | #DIV/0!         | _              | _          | 25,966           | #DIV/0!         |
|         | CRIMINAL INVESTIGATION DIVISION-chg to Gen Fund |     | _       | _          | Ś      | _             | _              | _          | _                  | #DIV/0!         | _              | _          | -                | #DIV/0!         |
|         | CRIMINAL INVESTIGATION DIVISION                 | U   | _       | _          | Ś      | _             | 3.00           | 5.00       | 317,540            | #DIV/0!         | 3.00           | 5.00       | 695,888          | #DIV/0!         |
|         | CRIMINAL INVESTIGATION DIVISION (OCE)           | U   | _       | _          | Ś      | _             | -              | -          | 46,264             | #DIV/0!         | -              | -          | 92,528           | #DIV/0!         |
|         | TOTALS BY PROG ID LAW504 - GOVERNOR'S DECISION  |     | >>>     |            |        |               | 10.00          | 11.00      | 1,046,579          | , .,            | 10.00          | 11.00      | 1,983,433        |                 |
|         | LAW ENFORCEMENT TRAINING DIVISION               | Α   | _       | _          | Ś      | _             | 8.00           |            | 342,465            | #DIV/0!         | 8.00           | -          | 695,064          | #DIV/0!         |
|         | LAW ENFORCEMENT TRAINING DIVISION (OCE)         | Α   | _       | _          | Ś      | _             | -              | _          | 51,818             | #DIV/0!         | -              | _          | 62,936           | #DIV/0!         |
|         | LAW ENFORCEMENT TRAINING DIVISION (EQUIP)       | Α   | _       | _          | Ś      | _             | _              | _          | 47,934             | #DIV/0!         | _              | _          | -                | #DIV/0!         |
|         | TOTALS BY PROG ID LAW505 - GOVERNOR'S DECISION  |     | >>>     |            |        |               | 8.00           | -          | 442,217            | #DIV/0;         | 8.00           | _          | 758,000          | #DIV/0;         |
|         | GENERAL ADMINISTRATION                          | A   |         | _          | Ś      | _             | 64.00          | _          | 2,568,930          | #DIV/0!         | 64.00          | _          | 5,161,510        | #DIV/0!         |
|         | GENERAL ADMINISTRATION (OCE)                    | Α   | _       | _          | \$     | _             | -              | _          | 4,836,488          | #DIV/0!         | -              | _          | 3,745,954        | #DIV/0!         |
|         | GENERAL ADMINISTRATION (GGE)                    | A   | _       | _          | \$     | _             | _              | _          | 1,565,045          | #DIV/0!         | _              | _          | -                | #DIV/0!         |
|         | TOTALS BY PROG ID LAW900 - GOVERNOR'S DECISION  |     | >>>     | _          |        |               | 64.00          |            | 8,970,463          | #DIV/U:         | 64.00          | _          | 8,907,464        | #BIV/U:         |
|         | OFFICE OF HOMELAND SECURITY                     | А   | _       | _          | Ś      | _             | 7.00           | 3.50       | 425,386            | #DIV/0!         | 7.00           | 3.50       | 857,685          | #DIV/0!         |
|         | OFFICE OF HOMELAND SECURITY (OCE)               | A   | _       | _          | ş<br>S | _             | 7.00           | 3.30       | 156,086            | #DIV/0!         | 7.00           | -          | 300,607          | #DIV/0!         |
|         | OFFICE OF HOMELAND SECURITY (GCE)               | A   | _       | -          | ş<br>S | _             | -              | -          | 48,600             | #DIV/0!         | -              | -          | 300,007          | #DIV/0!         |
|         | OFFICE OF HOMELAND SECURITY                     | N   | _       | _          | ş<br>S | _             | 3.00           | 4.00       | 243,857            | #DIV/0!         | 3.00           | 4.00       | 487,714          | #DIV/0!         |
|         | OFFICE OF HOMELAND SECURITY                     | D D | _       | _          | ٠<br>< | _             | -              | 1.00       | 42,210             | #DIV/0!         | -              | 1.00       | 84,420           | #DIV/0!         |
|         | TOTALS BY PROG ID LAW901 - GOVERNOR'S DECISION  |     | >>>     |            | ب<br>  |               | 10.00          | 8.50       | 916,139            | #DIV/U:         | 10.00          | 8.50       | 1,730,426        | #DIV/0:         |
|         | 101772 BI LUOG ID FWANT - GOVERNOR 2 DECISION   | 714 |         |            | I      |               | 10.00          | 0.50       | 310,133            |                 | 10.00          | 0.50       | 1,/30,420        |                 |
|         | TOTALS BY PROG ID'S - GOVERNOR'S DECISION       | >>> | •       |            |        |               | 520.00         | 19.50      | 33,967,463         |                 | 720.00         | 19.50      | 58,687,734       |                 |
|         |                                                 |     |         |            |        |               |                |            | 33,967,463         |                 |                |            | 58,687,734       |                 |
|         |                                                 |     |         |            |        |               |                |            | OK-recon w-GOV'    | s Decision      |                |            | OK-recon w-GOV   | 's Decision     |