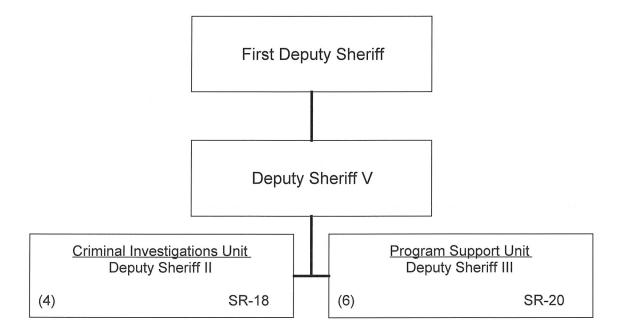

HAWAII
DEPARTMENT OF LAW ENFORCEMENT
OFFICE OF THE DEPUTY DIRECTOR FOR LAW ENFORCEMENT
SHERIFF DIVISION
OPERATIONS BRANCH
SPECIALIZED SERVICES SECTION
RECORDS UNIT
POSITION ORGANIZATION CHART

**DRAFT** 

Page 15



| APPROVED/DISAPPROVED:         |
|-------------------------------|
| DIRECTOR                      |
| DEPARTMENT OF LAW ENFORCEMENT |
| DATE                          |

# STATE OF HAWAII DEPARTMENT OF LAW ENFORCEMENT OFFICE OF THE DEPUTY DIRECTOR FOR LAW ENFORCEMENT SHERIFF DIVISION OPERATIONS BRANCH SPECIALIZED SERVICES SECTION EXECUTIVE PROTECTION UNIT POSITION ORGANIZATION CHART

### DRAFT



| APPROVED/DISAPPROVED:                  |
|----------------------------------------|
| DIRECTOR DEPARTMENT OF LAW ENFORCEMENT |
| DATE                                   |



DRAFT



| APPROVED/DISAPPROVED:                  |
|----------------------------------------|
| DIRECTOR DEPARTMENT OF LAW ENFORCEMENT |
| DATE                                   |

# STATE OF HAWAII DEPARTMENT OF LAW ENFORCEMENT OFFICE OF THE DEPUTY DIRECTOR FOR LAW ENFORCEMENT SHERIFF DIVISION OPERATIONS BRANCH CENTRAL PATROL SECTION DISPATCH UNIT POSITION ORGANIZATION CHART

### **DRAFT**

### Page 18



APPROVED/DISAPPROVED:

DIRECTOR
DEPARTMENT OF LAW ENFORCEMENT

DATE

STATE OF HAWAII
DEPARTMENT OF LAW ENFORCEMENT
OFFICE OF THE DEPUTY DIRECTOR FOR LAW ENFORCEMENT
SHERIFF DIVISION
OPERATIONS BRANCH
JUDICIAL SERVICES SECTION
CIRCUIT COURT UNIT
DISTRICT COURT UNIT
POSITION ORGANIZATION CHART

### **DRAFT**



| VED/DIG/TITTOVED.             |
|-------------------------------|
| TOR<br>TMENT OF