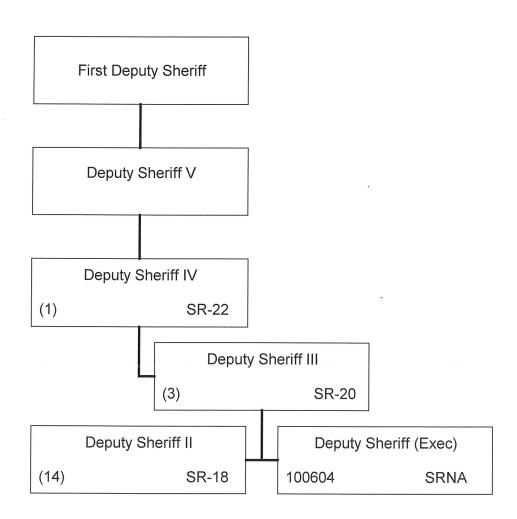

| APPROVED/DISAPPROVED:                  |
|----------------------------------------|
| DIRECTOR DEPARTMENT OF LAW ENFORCEMENT |
| DATE                                   |

STATE OF HAWAII
DEPARTMENT OF LAW ENFORCEMENT
OFFICE OF THE DEPUTY DIRECTOR FOR LAW ENFORCEMENT
SHERIFF DIVISION
OPERATIONS BRANCH
SPECIALIZED SERVICES SECTION
RECORDS UNIT
POSITION ORGANIZATION CHART

**DRAFT** 

Page 15



| APPROVED/DISAPPROVED:         |
|-------------------------------|
| DIRECTOR                      |
| DEPARTMENT OF LAW ENFORCEMENT |
| DATE                          |

# STATE OF HAWAII DEPARTMENT OF LAW ENFORCEMENT OFFICE OF THE DEPUTY DIRECTOR FOR LAW ENFORCEMENT SHERIFF DIVISION OPERATIONS BRANCH SPECIALIZED SERVICES SECTION EXECUTIVE PROTECTION UNIT POSITION ORGANIZATION CHART

### DRAFT



| APPROVED/DISAPPROVED:                  |
|----------------------------------------|
| DIRECTOR DEPARTMENT OF LAW ENFORCEMENT |
| DATE                                   |



DRAFT



| APPROVED/DISAPPROVED:                  |
|----------------------------------------|
| DIRECTOR DEPARTMENT OF LAW ENFORCEMENT |
| DATE                                   |

# STATE OF HAWAII DEPARTMENT OF LAW ENFORCEMENT OFFICE OF THE DEPUTY DIRECTOR FOR LAW ENFORCEMENT SHERIFF DIVISION OPERATIONS BRANCH CENTRAL PATROL SECTION DISPATCH UNIT POSITION ORGANIZATION CHART

### **DRAFT**

### Page 18



APPROVED/DISAPPROVED:

DIRECTOR
DEPARTMENT OF LAW ENFORCEMENT

DATE

STATE OF HAWAII
DEPARTMENT OF LAW ENFORCEMENT
OFFICE OF THE DEPUTY DIRECTOR FOR LAW ENFORCEMENT
SHERIFF DIVISION
OPERATIONS BRANCH
JUDICIAL SER