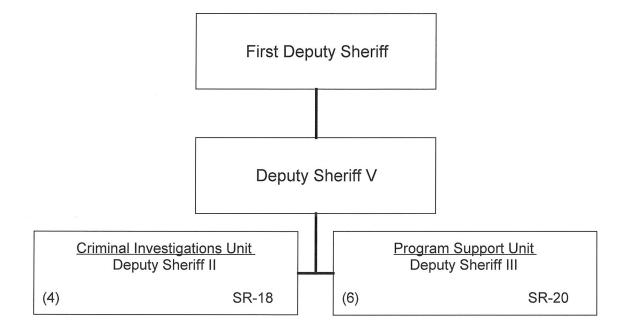

FORCEMEN | Т |
| DATE                                     |   |

STATE OF HAWAII
DEPARTMENT OF LAW ENFORCEMENT
OFFICE OF THE DEPUTY DIRECTOR FOR LAW ENFORCEMENT
SHERIFF DIVISION
OPERATIONS BRANCH
SPECIALIZED SERVICES SECTION
EXECUTIVE PROTECTION UNIT
POSITION ORGANIZATION CHART

DRAFT



| APPROVED/DISAPPROVED:                  |
|----------------------------------------|
|                                        |
| DIRECTOR DEPARTMENT OF LAW ENFORCEMENT |
| DATE                                   |
| DATE                                   |

# STATE OF HAWAII DEPARTMENT OF LAW ENFORCEMENT OFFICE OF THE DEPUTY DIRECTOR FOR LAW ENFORCEMENT SHERIFF DIVISION OPERATIONS BRANCH SPECIALIZED SERVICES SECTION CRIMINAL INVESTIGATIONS UNIT PROGRAM SUPPORT UNIT POSITION ORGANIZATION CHART

### DRAFT



| APPROVED/DISAPPROVE              | D:        |
|----------------------------------|-----------|
| DIRECTOR<br>DEPARTMENT OF LAW EN | NFORCEMEN |
| DATE                             |           |

## STATE OF HAWAII DEPARTMENT OF LAW ENFORCEMENT OFFICE OF THE DEPUTY DIRECTOR FOR LAW ENFORCEMENT SHERIFF DIVISION OPERATIONS BRANCH CENTRAL PATROL SECTION DISPATCH UNIT POSITION ORGANIZATION CHART

**DRAFT** 

Page 18



APPROVED/DISAPPROVED: STATE OF HAWAII DEPARTMENT OF LAW ENFORCEMENT OFFICE OF THE DEPUTY DIRECTOR FOR LAW ENFORCEMENT SHERIFF DIVISION DIRECTOR **OPERATIONS BRANCH** DEPARTMENT OF LAW ENFORCEMENT JUDICIAL SERVICES SECTION CIRCUIT COURT UNIT DISTRICT COURT UNIT DATE POSITION ORGANIZATION CHART DRAFT First Deputy Sheriff Page 19 Deputy Sheriff V 92550W SR-24 Circuit Court Unit