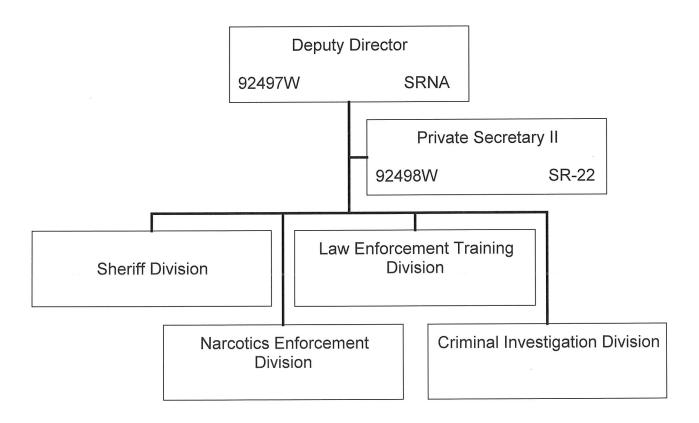

ON CHART

DRAFT



| APPROVED/DISAPPROVED:                  |
|----------------------------------------|
| DIRECTOR DEPARTMENT OF LAW ENFORCEMENT |
| DATE                                   |

# STATE OF HAWAII DEPARTMENT OF LAW ENFORCEMENT OFFICE OF THE DEPUTY DIRECTOR FOR ADMINISTRATION LITIGATION COORDINATION OFFICE POSITION ORGANIZATION CHART

DRAFT

Page 8



# DIRECTOR DEPARTMENT OF LAW ENFORCEMENT DATE

# STATE OF HAWAII DEPARTMENT OF LAW ENFORCEMENT OFFICE OF THE DEPUTY DIRECTOR FOR ADMINISTRATION SPECIAL PROGRAMS OFFICE POSITION ORGANIZATION CHART

**DRAFT** 

Page 9



# APPROVED/DISAPPROVED: DIRECTOR DEPARTMENT OF LAW ENFORCEMENT

DATE

### STATE OF HAWAII DEPARTMENT OF LAW ENFORCEMENT OFFICE OF THE DEPUTY DIRECTOR FOR LAW ENFORCEMENT POSITION ORGANIZATION CHART

DRAFT

Page 10



APPROVED/DISAPPROVED:

DIRECTOR
DEPARTMENT OF LAW ENFORCEMENT

DATE

STATE OF HAWAII

DEPARTMENT OF LAW ENFORCEMENT

OFFICE OF THE DEPUTY DIRECTOR FOR LAW ENFORCEMENT

SHERIFF DIVISION

ORGANIZATION CHART

DRAFT



| APPROVED/DISAPPROVED:                    |   |
|------------------------------------------|---|
|                                          |   |
| DIRECTOR<br>DEPARTMENT OF LAW ENFORCEMEN | ľ |

DATE

# STATE OF HAWAII DEPARTMENT OF LAW ENFORCEMENT OFFICE OF THE DEPUTY DIRECTOR FOR LAW ENFORCEMENT SHERIFF DIVISION POSITION ORGANIZATION CHART

DRAFT

Page 12



| APPROVED/DISAPPROVED:                  |
|----------------------------------------|
| DIRECTOR DEPARTMENT OF LAW ENFORCEMENT |
| DATE                                   |

# STATE OF HAWAII DEPARTMENT OF LAW ENFORCEME