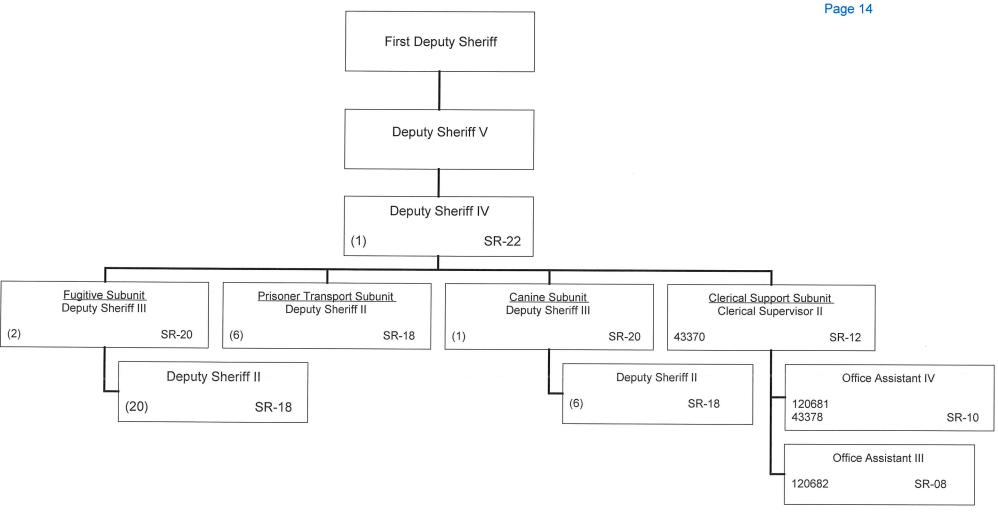

OF LAW ENFORCEMENT OFFICE OF THE DEPUTY DIRECTOR FOR LAW ENFORCEMENT SHERIFF DIVISION POSITION ORGANIZATION CHART

DRAFT

Page 12



| APPROVED/DISAPPROVED:                     |
|-------------------------------------------|
| DIRECTOR<br>DEPARTMENT OF LAW ENFORCEMENT |
| DATE                                      |

## STATE OF HAWAII DEPARTMENT OF LAW ENFORCEMENT OFFICE OF THE DEPUTY DIRECTOR FOR LAW ENFORCEMENT SHERIFF DIVISION OPERATIONS BRANCH SPECIALIZED SERVICES SECTION POSITION ORGANIZATION CHART

**DRAFT** 



DEPARTMENT OF LAW ENFORCEMENT

DATE

DIRECTOR

STATE OF HAWAII DEPARTMENT OF LAW ENFORCEMENT OFFICE OF THE DEPUTY DIRECTOR FOR LAW ENFORCEMENT SHERIFF DIVISION **OPERATIONS BRANCH** SPECIALIZED SERVICES SECTION SPECIAL OPERATIONS UNIT POSITION ORGANIZATION CHART

### DRAFT



| APPROVED/DISAPPROVED:                  |
|----------------------------------------|
| DIRECTOR DEPARTMENT OF LAW ENFORCEMENT |
| DATE                                   |

STATE OF HAWAII
DEPARTMENT OF LAW ENFORCEMENT
OFFICE OF THE DEPUTY DIRECTOR FOR LAW ENFORCEMENT
SHERIFF DIVISION
OPERATIONS BRANCH
SPECIALIZED SERVICES SECTION
RECORDS UNIT
POSITION ORGANIZATION CHART

**DRAFT** 

Page 15



| APPROVED/DISAPPROVED:                    |   |
|------------------------------------------|---|
| DIRECTOR<br>DEPARTMENT OF LAW ENFORCEMEN | Т |
| DATE                                     |   |

STATE OF HAWAII
DEPARTMENT OF LAW ENFORCEMENT
OFFICE OF THE DEPUTY DIRECTOR FOR LAW ENFORCEMENT
SHERIFF DIVISION
OPERATIONS BRANCH
SPECIALIZED SERVICES SECTION
EXECUTIVE PROTECTION UNIT
POSITION ORGANIZA