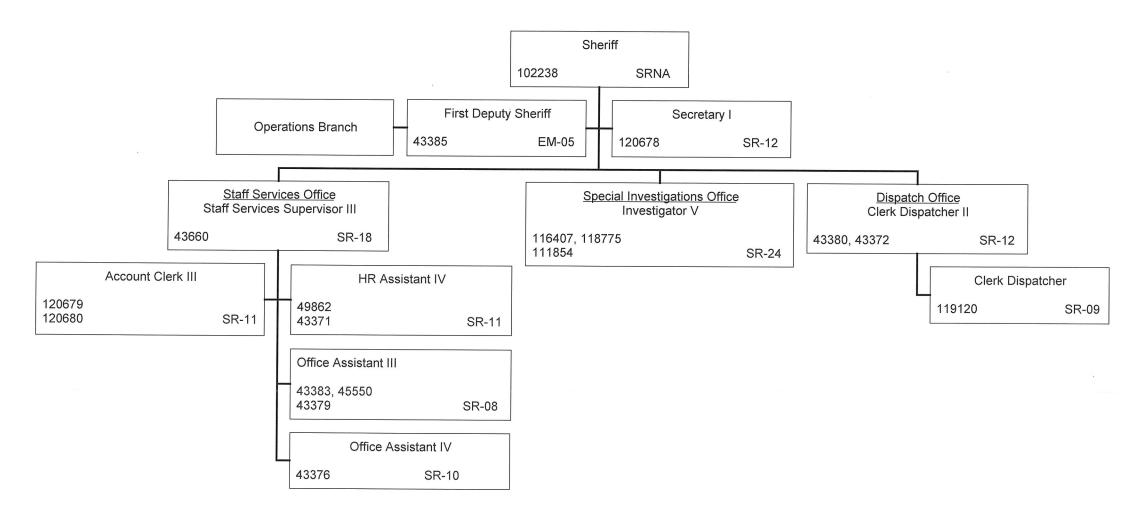

HAWAII DEPARTMENT OF LAW ENFORCEMENT OFFICE OF THE DEPUTY DIRECTOR FOR ADMINISTRATION SPECIAL PROGRAMS OFFICE POSITION ORGANIZATION CHART

**DRAFT** 

Page 9



# APPROVED/DISAPPROVED: DIRECTOR DEPARTMENT OF LAW ENFORCEMENT DATE

### STATE OF HAWAII DEPARTMENT OF LAW ENFORCEMENT OFFICE OF THE DEPUTY DIRECTOR FOR LAW ENFORCEMENT POSITION ORGANIZATION CHART

**DRAFT** 

Page 10



APPROVED/DISAPPROVED:

DIRECTOR
DEPARTMENT OF LAW ENFORCEMENT

DATE

STATE OF HAWAII
DEPARTMENT OF LAW ENFORCEMENT
OFFICE OF THE DEPUTY DIRECTOR FOR LAW ENFORCEMENT
SHERIFF DIVISION
ORGANIZATION CHART

DRAFT



DIRECTOR
DEPARTMENT OF LAW ENFORCEMENT

DATE

## STATE OF HAWAII DEPARTMENT OF LAW ENFORCEMENT OFFICE OF THE DEPUTY DIRECTOR FOR LAW ENFORCEMENT SHERIFF DIVISION POSITION ORGANIZATION CHART

DRAFT

Page 12



| APPROVED/DISAPPROVED:                     |
|-------------------------------------------|
| DIRECTOR<br>DEPARTMENT OF LAW ENFORCEMENT |
| DATE                                      |

## STATE OF HAWAII DEPARTMENT OF LAW ENFORCEMENT OFFICE OF THE DEPUTY DIRECTOR FOR LAW ENFORCEMENT SHERIFF DIVISION OPERATIONS BRANCH SPECIALIZED SERVICES SECTION POSITION ORGANIZATION CHART

**DRAFT** 



DEPARTMENT OF LAW ENFORCEMENT

DATE

DIRECTOR

STATE OF HAWAII DEPARTMENT OF LAW ENFORCEMENT OFFICE OF THE DEPUTY DIRECTOR FOR LAW ENFORCEMENT SHERIFF DIVISION **OPERATIONS BRANCH** SPECIALIZED SERVICES SECTION SPECIAL OPERATIONS UNIT POSITION ORGANIZATION CHART

### DRAFT



| APPROVED/DISAPPROVED:                  |
|----------------------------------------|
| DIRECTOR DEPARTMENT OF LAW ENFORCEMENT |
|