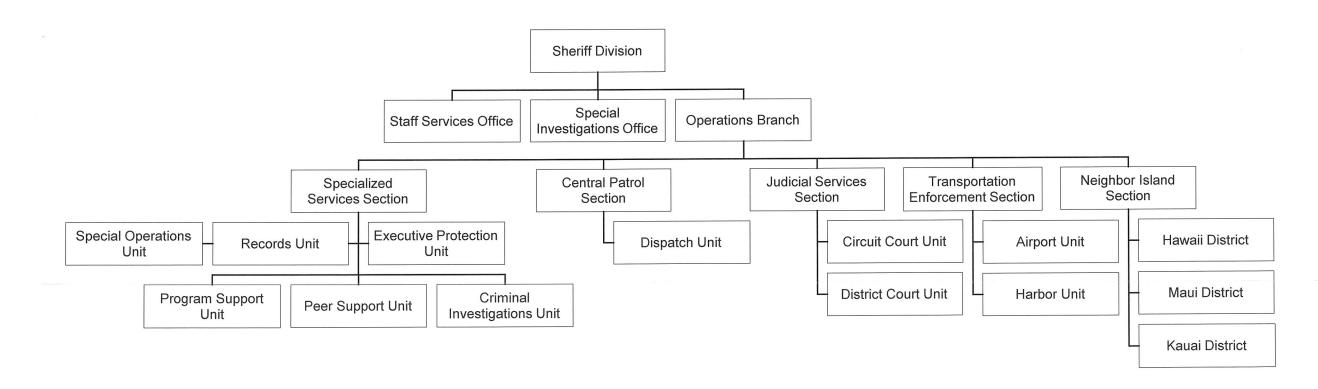

|         |                                                 |     |         | As budgete | ed (FY | 23)           |                | Governor's | s Submittal (FY24) |                 |                | Governor's | Submittal (FY25) |                 |
|---------|-------------------------------------------------|-----|---------|------------|--------|---------------|----------------|------------|--------------------|-----------------|----------------|------------|------------------|-----------------|
|         |                                                 |     |         |            |        |               |                |            |                    | Percent         |                |            |                  | Percent         |
|         |                                                 |     |         |            |        |               |                |            |                    | Change of       |                |            |                  | Change o        |
| Prog ID | <u>Program Title</u>                            | MOF | Pos (P) | Pos (T)    |        | <u>\$\$\$</u> | <u>Pos (P)</u> | Pos (T)    | <u>\$\$\$</u>      | <u>\$\$\$\$</u> | <u>Pos (P)</u> | Pos (T)    | <u>\$\$\$</u>    | <u>\$\$\$\$</u> |
| LAW502  | NARCOTICS ENFORCEMENT DIVISION                  | Α   | -       | -          | \$     | -             | 16.00          | - '        | 614,152            | #DIV/0!         | 16.00          | - '        | 1,242,701        | #DIV/0!         |
| LAW502  | NARCOTICS ENFORCEMENT DIVISION (OCE)            | Α   | -       | -          | \$     | -             | -              | -          | 297,117            | #DIV/0!         | -              | -          | 465,951          | #DIV/0!         |
| LAW502  | NARCOTICS ENFORCEMENT DIVISION                  | Р   | -       | -          | \$     | -             | -              | -          | 400,000            | #DIV/0!         | -              | -          | 800,000          | #DIV/0!         |
| LAW502  | NARCOTICS ENFORCEMENT DIVISION                  | W   | -       | -          | \$     | -             | 8.00           | -          | 393,480            | #DIV/0!         | 8.00           | -          | 796,388          | #DIV/0!         |
| LAW502  | NARCOTICS ENFORCEMENT DIVISION (OCE)            | W   | -       | -          | \$     | -             | -              | -          | 101,340            | #DIV/0!         | -              | -          | 202,680          | #DIV/0!         |
| LAW502  | NARCOTICS ENFORCEMENT DIVISION (EQUIP)          | W   | -       | -          | \$     | -             | -              | -          | 2,500              | #DIV/0!         | -              | -          | 5,000            | #DIV/0!         |
|         | TOTALS BY PROG ID LAW502 - GOVERNOR'S DECISION  | N   | >>>     |            |        |               | 24.00          | -          | 1,808,589          |                 | 24.00          | -          | 3,512,720        |                 |
| LAW503  | SHERIFF DIVISION                                | Α   | -       | -          | \$     | -             | 304.00         | -          | 12,348,433         | #DIV/0!         | 304.00         | -          | 25,621,132       | #DIV/0!         |
| LAW503  | SHERIFF DIVISION (OCE)                          | Α   | -       | -          | \$     | -             | -              | -          | 547,965            | #DIV/0!         | -              | -          | 1,043,220        | #DIV/0!         |
| LAW503  | SHERIFF DIVISION (EQUIP)                        | Α   | -       | -          | \$     | -             | -              | -          | 208,974            | #DIV/0!         | -              | -          | 90,000           | #DIV/0!         |
| LAW503  | SHERIFF DIVISION (AUTO)                         | Α   | -       | -          | \$     | -             | -              | -          | 333,845            | #DIV/0!         | -              | -          | 13,150           | #DIV/0!         |
| LAW503  | SHERIFF DIVISION - Harbor Police to U Funds     | В   | -       | -          | \$     | -             | -              | -          | -                  | #DIV/0!         | -              | -          | -                | #DIV/0!         |
| LAW503  | SHERIFF DIVISION                                | N   | _       | -          | \$     | -             | -              | _          | 300,000            | #DIV/0!         | _              | -          | 600,000          | #DIV/0!         |
| LAW503  | SHERIFF DIVISION                                | Р   | _       | -          | \$     | _             | -              | -          | 300,000            | #DIV/0!         | _              | -          | 600,000          | #DIV/0!         |
| LAW503  | SHERIFF DIVISION                                | U   | _       | -          | \$     | _             | 100.00         | -          | 6,589,613          | #DIV/0!         | 100.00         | -          | 13,518,897       | #DIV/0!         |
| LAW503  | SHERIFF DIVISION (OCE)                          | U   | -       | -          | \$     | _             | -              | -          | 152,146            | #DIV/0!         | 100.00         | -          | 304,292          | #DIV/0!         |
|         | SHERIFF DIVISION (EQUIP)                        | U   | _       | _          | Ś      | _             | _              | -          | 2,500              | #DIV/0!         | 100.00         | _          | 5,000            | #DIV/0!         |
|         | TOTALS BY PROG ID LAW503 - GOVERNOR'S DECISION  | N   | >>>     |            | -      |               | 404.00         | -          | 20,783,476         | ,               | 604.00         | -          | 41,795,691       |                 |
| LAW504  | CRIMINAL INVESTIGATION DIVISION                 | Α   | _       | -          | Ś      | _             | 7.00           | 6.00       | 479,575            | #DIV/0!         | 7.00           | 6.00       | 973,991          | #DIV/0!         |
| LAW504  | CRIMINAL INVESTIGATION DIVISION (OCE)           | Α   | _       | _          | Ś      | _             | _              | _          | 97,530             | #DIV/0!         | _              | _          | 195,060          | #DIV/0!         |
|         | CRIMINAL INVESTIGATION DIVISION (EQUIP)         | Α   | _       | _          | Ś      | _             | _              | _          | 97,200             | #DIV/0!         | _              | _          | -                | #DIV/0!         |
|         | CRIMINAL INVESTIGATION DIVISION-chg to Gen Fund | В   | _       | _          | Ś      | _             | _              | _          | 8,470              | #DIV/0!         | _              | _          | 25,966           | #DIV/0!         |
|         | CRIMINAL INVESTIGATION DIVISION-chg to Gen Fund |     | _       | _          | Ś      | _             | _              | _          | _                  | #DIV/0!         | _              | _          | -                | #DIV/0!         |
|         | CRIMINAL INVESTIGATION DIVISION                 | U   | _       | _          | Ś      | _             | 3.00           | 5.00       | 317,540            | #DIV/0!         | 3.00           | 5.00       | 695,888          | #DIV/0!         |
|         | CRIMINAL INVESTIGATION DIVISION (OCE)           | U   | _       | _          | Ś      | _             | -              | -          | 46,264             | #DIV/0!         | -              | -          | 92,528           | #DIV/0!         |
|         | TOTALS BY PROG ID LAW504 - GOVERNOR'S DECISION  |     | >>>     |            |        |               | 10.00          | 11.00      | 1,046,579          | , .,            | 10.00          | 11.00      | 1,983,433        |                 |
|         | LAW ENFORCEMENT TRAINING DIVISION               | Α   | _       | _          | Ś      | _             | 8.00           |            | 342,465            | #DIV/0!         | 8.00           | -          | 695,064          | #DIV/0!         |
|         | LAW ENFORCEMENT TRAINING DIVISION (OCE)         | Α   | _       | _          | Ś      | _             | -              | _          | 51,818             | #DIV/0!         | -              | _          | 62,936           | #DIV/0!         |
|         | LAW ENFORCEMENT TRAINING DIVISION (EQUIP)       | Α   | _       | _          | Ś      | _             | _              | _          | 47,934             | #DIV/0!         | _              | _          | -                | #DIV/0!         |
|         | TOTALS BY PROG ID LAW505 - GOVERNOR'S DECISION  |     | >>>     |            |        |               | 8.00           | -          | 442,217            | #DIV/0;         | 8.00           | _          | 758,000          | #DIV/0;         |
|         | GENERAL ADMINISTRATION                          | A   |         | _          | Ś      | _             | 64.00          | _          | 2,568,930          | #DIV/0!         | 64.00          | _          | 5,161,510        | #DIV/0!         |
|         | GENERAL ADMINISTRATION (OCE)                    | Α   | _       | _          | \$     | _             | -              | _          | 4,836,488          | #DIV/0!         | -              | _          | 3,745,954        | #DIV/0!         |
|         | GENERAL ADMINISTRATION (GGE)                    | A   | _       | _          | \$     | _             | _              | _          | 1,565,045          | #DIV/0!         | _              | _          | -                | #DIV/0!         |
|         | TOTALS BY PROG ID LAW900 - GOVERNOR'S DECISION  |     | >>>     | _          |        |               | 64.00          |            | 8,970,463          | #DIV/U:         | 64.00          | _          | 8,907,464        | #BIV/U:         |
|         | OFFICE OF HOMELAND SECURITY                     | А   | _       | _          | Ś      | _             | 7.00           | 3.50       | 425,386            | #DIV/0!         | 7.00           | 3.50       | 857,685          | #DIV/0!         |
|         | OFFICE OF HOMELAND SECURITY (OCE)               | A   | _       | _          | ş<br>S | _             | 7.00           | 3.30       | 156,086            | #DIV/0!         | 7.00           | -          | 300,607          | #DIV/0!         |
|         | OFFICE OF HOMELAND SECURITY (GCE)               | A   | _       | -          | ş<br>S | _             | -              | -          | 48,600             | #DIV/0!         | -              | -          | 300,007          | #DIV/0!         |
|         | OFFICE OF HOMELAND SECURITY                     | N   | _       | _          | ş<br>S | _             | 3.00           | 4.00       | 243,857            | #DIV/0!         | 3.00           | 4.00       | 487,714          | #DIV/0!         |
|         | OFFICE OF HOMELAND SECURITY                     | D D | _       | _          | ٠<br>< | _             | -              | 1.00       | 42,210             | #DIV/0!         | -              | 1.00       | 84,420           | #DIV/0!         |
|         | TOTALS BY PROG ID LAW901 - GOVERNOR'S DECISION  |     | >>>     |            | ب<br>  |               | 10.00          | 8.50       | 916,139            | #DIV/U:         | 10.00          | 8.50       | 1,730,426        | #DIV/0:         |
|         | 101772 BI LUOG ID FWANT - GOVERNOR 2 DECISION   | 714 |         |            | I      |               | 10.00          | 0.50       | 310,133            |                 | 10.00          | 0.50       | 1,/30,420        |                 |
|         | TOTALS BY PROG ID'S - GOVERNOR'S DECISION       | >>> | •       |            |        |               | 520.00         | 19.50      | 33,967,463         |                 | 720.00         | 19.50      | 58,687,734       |                 |
|         |                                                 |     |         |            |        |               |                |            | 33,967,463         |                 |                |            | 58,687,734       |                 |
|         |                                                 |     |         |            |        |               |                |            | OK-recon w-GOV'    | s Decision      |                |            | OK-recon w-GOV   | 's Decision     |